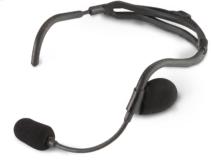

### TACTICAL HEADSET

Flexible behind the head headset with left boom microphone.