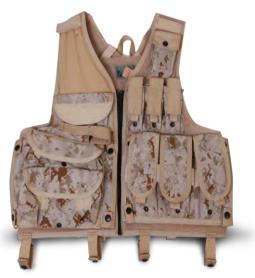

### MOLLE TACTICAL VEST

Modular lightweight combat vest designed to provide exceptional comfort and functionality in the field. The vest has a full modular Molle paneling on the front, sides, and rear for attachment of additional user specified pouches.