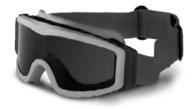

#### **BALLISTIC GOGGLES**

#### TA02083

Lightweight eye protection offers a unique combination of high level protection and an unrestricted field of view.