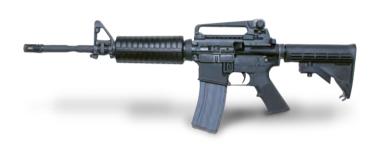

### M-16 TA04002

Assault rifle. Different stock & barrel length options, for Infantry, SWAT & Special Forces.