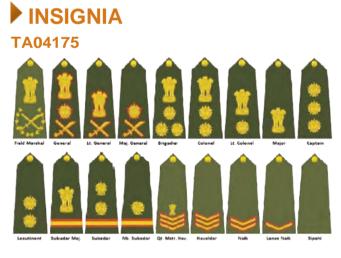

lling, patrolling and guarding. The muzzle is safe and non-toxic.





### UNIFORMS

### DRESS UNIFORMS

### COMBAT MILITARY UNIFORM

Two-piece military uniform made of breathable fabric. Available in various colors, according to customer request.

### COMBAT MILITARY BELT

**TA04199** 

Maximum compatibility to field condition.



## TACTICAL BOOTS

Designed for speed and mobility, with airflow channels and extra cushioning.

#### TACTICAL BREATHING SHIRT/PANTS TA02074/ TA02075

Highly breathable FR combat shirt and pants designed for Special Operations, International Forces, and Special Response Teams.





### DESERT BOOTS

Designed for hot climates the desert boots are padded to suit extreme desert weather.



#### DRESS UNIFORM TA04173





**EPAULET** TA04174



DRESS BOOTS



30





### DRESS SHOES





### CLOTHING

### EXTREME WEATHER

#### THERMAL UNDERSHIRT **TA04069**

Ideal during high exertion and cold weather conditions. Ultra-lightweight insulating layer engineered for core temperature consistency.

T-SHIRT **TA04068** 



#### **LONG UNDERWEAR TA04071**

Maximum thermal regulation, from waist to ankle. Brushed cold gear fabric and a performance waistband, enhance comfort.



**UNDERWEAR TA04070** 



SPORT SHORTS **TA04073** 



WOOL SOCKS **TA04072** 

#### PADDED COVERALL **TA04074**

Protects against extreme cold weather, maintains body temperature.



#### NYLON PONCHO **TA04076**

Nylon Poncho with drawstrings and stoppers Water repellent and windproof.

#### **UNDER-HELMET COVER TA04078**

The Under-Helment Cover protects the head and the ears from t