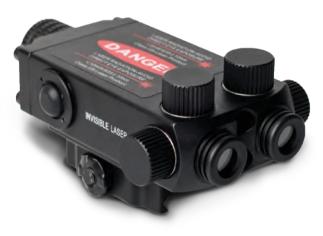

#### TLG **TA03167**

Designed to be used with (or without) night vision devices to engage enemy targets at night. The TLG is a dual beam, weapon mounted. IR and red aiming laser activated by two integral On/Off switches or by a remote pressure switch. Meets MILSPEC standards,