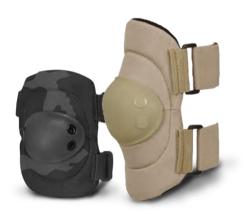

### CLIP-ON KNEE PADS

Heavy duty clip-on kneepads are clipped onto the field pants, then the clip-locks over the clip to lock them down. Velcro back to the kneepads for a long lasting comfortable fit.

### NEOPRENE KNEE PADS

Extremely flexible and fit comfortably under or over clothing, making them ideal for long-term wear.