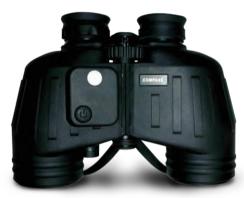

### COMPASS BINOCULARS

Impressive light transmission for surveillance, navigation & other low-light applications.