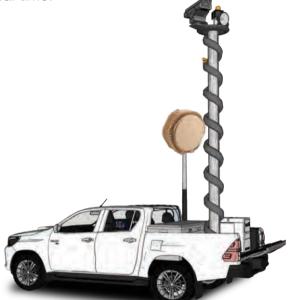

#### FAST DEPLOYMENT OBSERVATION WIRELESS SYSTEM TA02007

Ideal for observational operations in remote enemy territories and rural areas where a car or balloon cannot be deployed.