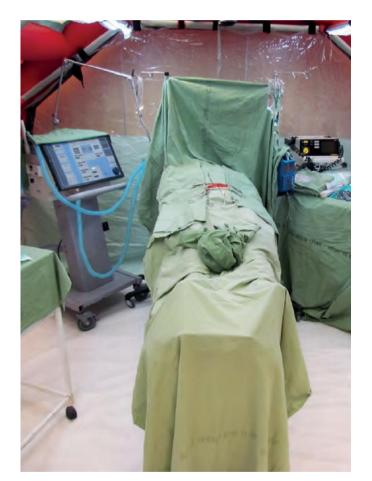

### MEDICAL TENT

The medical tent is used for a wide variety of medical applications, from lifesaving surgical procedures in the field to mobile emergency or disasters situations. Various modes of operation are available according to client-specific needs: indoor & out, single or several units (separated or combined together), fast deployment or standby.