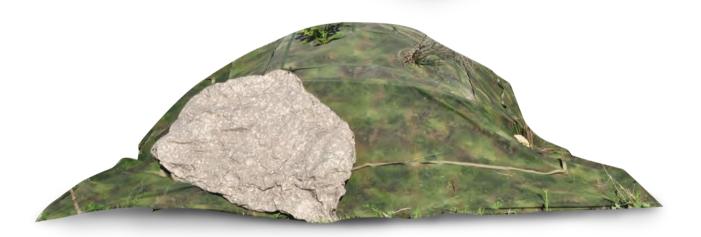

#### CAMOUFLAGE KIT **TA04030**

Camouflage is used for concealment and disguise, to minimize the detection or identification of troops, weapons, equipment and installations, includes taking advantage of the immediate environment as well as using natural and artificial materials.