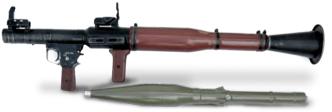

unds per minute.



### MAG TA04206

The MAG is a multi-purpose 7.62mm machine gun with a range of up to 1,200m. The MAG has been proven as an effective and useful weapon.



#### ► 7.62 MACHINE GUN TA04008

7.62mm machine gun. Reliable and user friendly. Light and compact design provides increased mobility and allows for accurate offhand (shouldered), direct fire support.



MORTAR TA04018

Available: 52mm, 60mm, 81mm, 120mm.



### ROCKET LAUNCHER

Light Anti-Tank Weapon (one-shot launcher).



14



#### MACHINE GUN 0.5

#### TA04006

Can be fitted to all types of armored vehicles, patrol boats, helicopters, and aircrafts.



#### 40mm GRENADE BELT-FED LAUNCHER TA04005

40x53mm ammunition. Effective range up to 1,500m. Can fire from a tripod mounted position or from a vehicle mount.







### **SNIPING**

### SNIPING ACCESSORIES



#### SNIPER MANAGEMENT SYSTEM **TA02034**

A real-time integrated video, audio and data communications system which allows remote decisions to be made.



# e high-precision ifle. Intended for the

trained marksmar is weapon is designed to shoot targets at up to 1200m and beyond. Caliber: 0.338

#### ▶ 7.62 SEMI AUTOMATIC RIFLE **TA02023**

The 7.62 mm delivers long range precision, rapid fire, and enables execution for long range missions. High capacity, quick change magazines ammo selection optimization in both the suppressed and unsuppressed firing models.





#### LASER RANGE FINDER **TA04028**

Provides instant distance and speed measurements.







#### **POCKET WIND METER TA04025**

Water resistant and buoyant. Wide range of wind spe