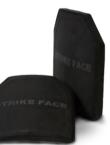

#### PE LIGHT BP PLATES TA04102

Provides lightweight protection against high power armor piercing piercing, improvised explosive devices, shrapnel and artillary fragments.

WWW.TARIDEAL.COM