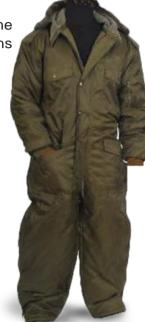

#### PADDED COVERALL **TA04074**

Protects against extreme cold weather, maintains body temperature.