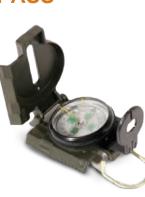

PERSONAL GEAR

#### **BALLISTIC GOGGLES**

#### TA02083

Lightweight eye protection offers a unique combination of high level protection and an unrestricted field of view.



### VENTILATED GOGGLES

Goggles with 2-speed fan utilizes micro-rotor technology to eliminate fogging in only seconds. Designed for Infantry, S.W.A.T. and Special Forces.



#### "FLY-EYES" GOGGLES TA04088

Tactical eye wear with ballistic lenses.



### SHOOTING GLASSES

A revolutionary new approach to ballistic eye protection with premium anti fog/anti-scratch lenses.



### **TPM 46** TA03046

Full unobstructed vision panoramic face shield. Voice diaphragm to facilitate voice communication.



### PROTECTIVE EARPHONES



### EAR PLUGS



### MILITARY COMPASS

Lightweight compass, used by armies around the world.



### ELBOW/KNEE PADS

Designed for high-intensity Infantry units. One size fits all.





### ADVANCED KNEE PADS

Hybrid construction which combines high and low density materials to deliver maximum "cush" with knee pad support.



38



### CLIP-ON KNEE PADS

Heavy duty clip-on kneepads are clipped onto the field pants, then the clip-locks over the clip to lock them down. Velcro back to the kneepads for a long lasting comfortable fit.



### NEOPRENE KNEE PADS

Extremely flexible and fit comfortably under or over clothing, making them ideal for long-term wear.



### COMBAT KNIFE



### **VESTS & BALLISTICS**

#### TACTICAL VEST WITH 3L RESERVOIR TA04098

Fully integrated hands free hydration, rugged pouches and ergonomic comfort. Available in black & foliage green.



### MOLLE COMBAT V