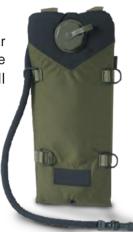

#### TACTICAL VEST WITH 3L RESERVOIR TA04098

Fully integrated hands free hydration, rugged pouches and ergonomic comfort. Available in black & foliage green.