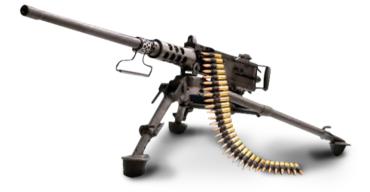

#### MACHINE GUN 0.5

#### TA04006

Can be fitted to all types of armored vehicles, patrol boats, helicopters, and aircrafts.