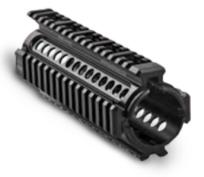

#### **RAIL SYSTEM TA02132**

Allows user to customize the gun with equipment for a specific missions.

12