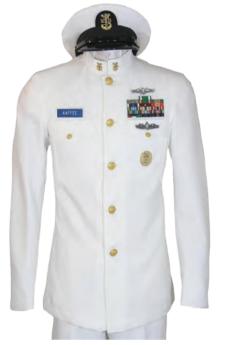

noise.





Practical muzzle for training, travelling, patrolling and guarding. The muzzle is safe and non-toxic.





### UNIFORMS

### DRESS UNIFORMS

### COMBAT MILITARY UNIFORM

Two-piece military uniform made of breathable fabric. Available in various colors, according to customer request.

### COMBAT MILITARY BELT

**TA04199** 

Maximum compatibility to field condition.



## TACTICAL BOOTS

Designed for speed and mobility, with airflow channels and extra cushioning.

#### TACTICAL BREATHING SHIRT/PANTS TA02074/ TA02075

Highly breathable FR combat shirt and pants designed for Special Operations, International Forces, and Special Response Teams.





### DESERT BOOTS

Designed for hot climates the desert boots are padded to suit extreme desert weather.



#### DRESS UNIFORM TA04173





**EPAULET** TA04174



DRESS BOOTS



30





### DRESS SHOES





### CLOTHING

### EXTREME WEATHER

#### THERMAL UNDERSHIRT **TA04069**

Ideal during high exertion and cold weather conditions. Ultra-lightweight insulating layer engineered for core temperature consistency.

T-SHIRT **TA04068** 



#### **LONG UNDERWEAR TA04071**

Maximum thermal regulation, from waist to ankle. Brushed cold gear fabric and a performance waistband, enhance comfort.



**UNDERWEAR TA04070** 



SPORT SHORTS **TA04073** 



WOOL SOCKS **TA04072** 

#### PADDED COVERALL **TA04074**

Protects against extreme cold weather, maintains body temperature.



#### NYLON PONCHO **TA04076**

Nylon Poncho with drawstrings and stoppers Water repellent and windproof.

#### **UNDER-HELMET COVER TA04078**

The Under-Hel