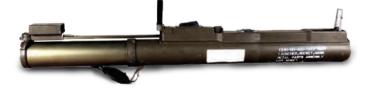

rban settings.

### M-203

Complete range of 40mm high explosive and special purpose ammunition.



#### **UPGRADED AK-47** TA03198

This upgraded weapon weighs approx. 5.21 kg and an effective range of up to 400meters. The Upgraded AK-47 has a telescopic stock and has a rate of fire of up to 600 rounds per minute.



### MAG TA04206

The MAG is a multi-purpose 7.62mm machine gun with a range of up to 1,200m. The MAG has been proven as an effective and useful weapon.



#### ► 7.62 MACHINE GUN TA04008

7.62mm machine gun. Reliable and user friendly. Light and compact design provides increased mobility and allows for accurate offhand (shouldered), direct fire support.



MORTAR TA04018

Available: 52mm, 60mm, 81mm, 120mm.



### ROCKET LAUNCHER

Light Anti-Tank Weapon (one-shot launcher).



14



#### MACHINE GUN 0.5

#### TA04006

Can be fitted to all types of armored vehicles, patrol boats, helicopters, and aircrafts.



#### 40mm GRENADE BELT-FED LAUNCHER TA04005

40x53mm ammunition. Effective range up to 1,500m. Can fire from a tripod mounted position or from a vehicle mount.







### **SNIPING**

### SNIPING ACCESSORIES



#### SNIPER MANAGEMENT SYSTEM **TA02034**

A real-time integrated video, audio and data communications system which allows remote decisions to be made.



# e high-precision ifle. Intended for the

trained marksmar is weapon is designed to shoot targets at up to 1200m and beyond. Caliber: 0.338

#### ▶ 7.62 SEMI AUTOMATIC RIFLE **TA02023**

The 7.62 mm delivers long range precision, rapid fire, and enables execution for long range missions. High ca