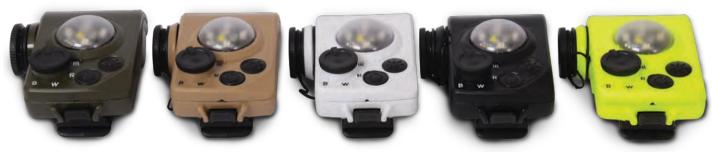

#### TL5 PRO IR & VISIBLE BEACON TA03166

The TL5 PRO was developed in collaboration with special forces and military experts, to detect and identify friendly forces in enemy territory.

Signaling the soldier by infra-red or by using vision illumination that may prevent friendly fire situation. The TL5 PRO may be used as a personal flashlight. In addition, the TL5 PRO personal marker is easy to activate and operate.

Made of PA (Nylon) + 30% GF (Glass Filled) and PC (Polycarbonate).

IP53 compatible: splash resistant, O-ring sealed. Fits Standard picatinny rail.

4 Circular infrared LED's (830 nm).

Centre high power colored LED: white/blue/red.

Dimensions (mm): 60w x 33h x 80l.

90Gr. without battery.

Operates on a single 3V lithium CR123 battery, GPCR123A (recommended) / 1 x AA.

In IR and visible mode the TL5 PRO allows visibility to be increased or decreased to the following distance: 100/300/800/1500 meters. Impact Proofing: compliance with MIL-STD 810.

#### THE KIT INCLUDES:

1 x TL5 PRO. 1 x Helmet mount. 1 x Vest mount.