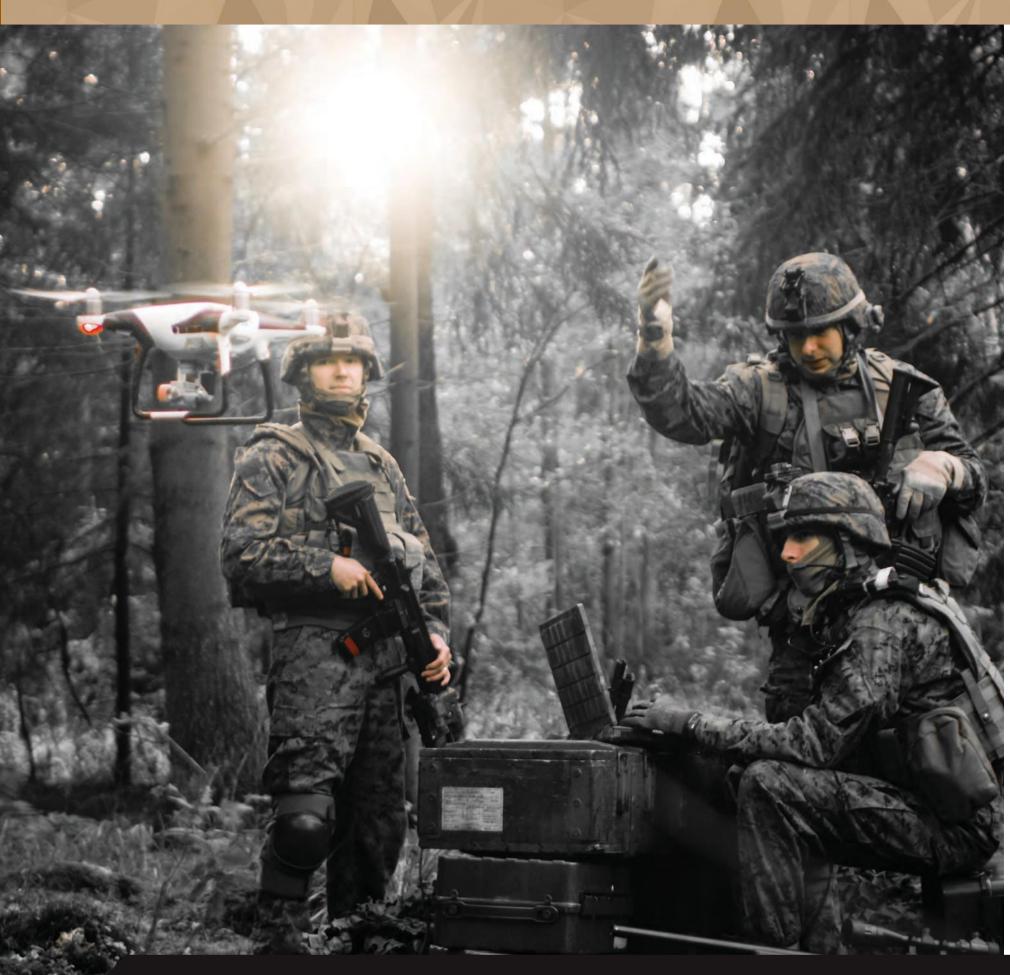

#### ADVANCED LIGHT-WEIGHT UAV SYSTEM G2 TA04305

A fully autonomous, Light-weight UAV. Provides real-time day and night video stream via the Ground Control Station. Ideal for fast deployment & turnaround time. High payload stability.

### MID RANGE UAV

The UAV is an electrically propelled platform that provides real-time visual intelligence with a 50km communication range. The payload has a continuous optical zoom, high resolution day camera, IR cooled 3-5um night sensor with continuous optical zoom, and Laser pointer. The UAV's typical missions are target acquisition, border surveillance, force protection, frigate defense and the protection of critical Infrastructures.

Features:

- Endurance: 6-10 hours.
- Wingspan: 4.4 meters.
- Payload: 3.5kg.
- Ceiling: 15,000 ft.
- MTOW- up to 30kg.
- > Fully autonomous mission including take-off and landing.
- Low acoustic, heat, radar signature.