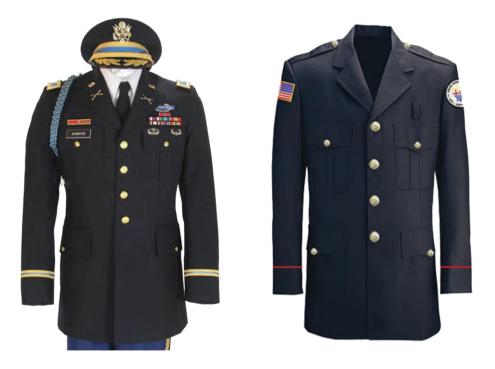

### DRESS UNIFORMS

### COMBAT MILITARY UNIFORM

Two-piece military uniform made of breathable fabric. Available in various colors, according to customer request.