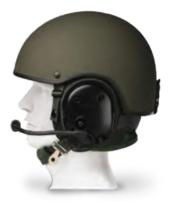

# ARMY HEADSET

Swivel earpiece is attached to the helmet clip. Noise cancelling, attached to the chin strap.