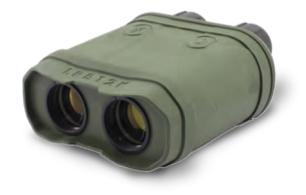

### LONG RANGE BINOCULARS

Resilient, waterproof, shock resistant and rubber armored binoculars. Although light enough to be held. A tripod mount is included.