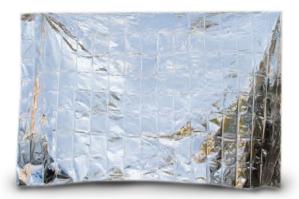

#### **EMERGENCY BLANKET** TA14112

Provides essential warmth, preventing and treating the onset of hypothermia. Reflects almost all radiated body heat produced back to the patient.