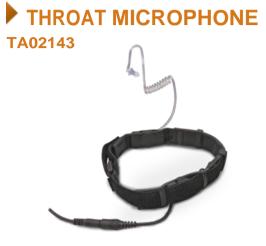

igned for global use, even when access to fixed or mobile telecoms infrastructure is limited or nonexistent. The PTT uses the Iridium satellite network for worldwide connectivity. Provides secure oneto-many voice and data connectivity. Ruggedly engineered to support high intensity users in the harshest conditions.



### IRIDIUM ANYWHERE

Turn your smartphone into a satellite phone using the Iridium Anywhere device which enables your smartphone to work anywhere on the planet. Supports daily functions including social networking, email use, SMS, GPS tracking, smartphone applications and more.

### TACTICAL HEADSET

Flexible behind the head headset with left boom microphone.



### HEAVY DUTY HEADSET



### MESH BANDED HEADSET

Comfortable and flexible under-the-helmet, mesh headset.



46



# ARMY HEADSET

Swivel earpiece is attached to the helmet clip. Noise cancelling, attached to the chin strap.



### THIN WIRE HEADSET

Combines hearing protection technology to protect ears and reduces unnecessary ambient pounds.



# ELECTRONIC WARFARE

#### TA04109

The RCJ HF-VHF-UHF, high power jammer is designed to block FM communication. The system operates on a microprocessor for DDS programming, using mixed signals for maximum jamming efficiency. Each unique noise signal creates a "firewall" between the transmitter and receiver, and allows a selective jamming area through Broadband Directional Antennas that can be used with long wire and Omni directional antennas for 360° jamming.

# SATELLITE PERSONAL **TRACKING DEVICE** 2 **TA04212** A handheld, global, two-way satellite messa