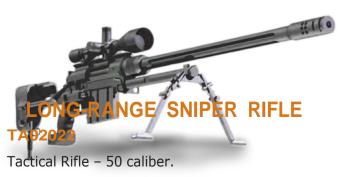

#### ▶ 7.62 SEMI AUTOMATIC RIFLE **TA02023**

The 7.62 mm delivers long range precision, rapid fire, and enables execution for long range missions. High capacity, quick change magazines ammo selection optimization in both the suppressed and unsuppressed firing models.