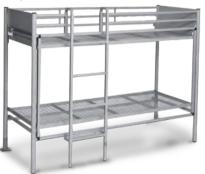

te enemy territories and rural areas where a car or balloon cannot be deployed.





### CAMP EQUIPMENT

## LOGISTICS

### SQUAD TENT

#### **TA04135**

Accommodates 12 soldiers. Easy to assemble and waterproof.



### RIDGE TENT

Accommodates up to 4 soldiers. Easy to assemble and waterproof.



### SHOWER PLATFORM

This mobile shower platform is used as a modular sanitary system in the field. Mounted on a platform for easy transport.



### MODULAR DIVISION TENT

Multi-purpose tent used as a storage, hospital, command tent etc. Ideal for use in extreme weather conditions.



### NYLON TOILET TENT



#### **EXTREME WEATHER** SLEEPING BAG

#### TA04140

Light-weight, small pack size, waterproof outer nylon with hood.

### BUNK BED

Designed to be assembled within seconds single handedly.



### WATER TANK TRAILER

Capacity: 200L, 300L, 500L.



**COOKING TRAILER** 



10



### FIELD TABLE





# SINK SYSTEM

Available in different sizes & models.



### LOGISTIC TRAILER



### ILLUMINATION

### WEAPON ACCESSORIES

#### MULTI-COLOR LED FLASHLIGHT **TA03150**

#### Waterproof up to 20 meters. Works at temperature from 50-60 degrees Celsius.



#### PERSONAL FLASH LIGHT **TA04124**





#### PORTABLE 360 LIGHTING AREA **TA01081**

Portable, lightweight, and rechargeable LED used to provide a powerful 360° scene light.

#### GLOWPAD **TA04195**



### **STICK LIGHTS**

**TA04161** 



#### ILLUMINATION TRAILER WITH **GENERATOR**

#### **TA04162**

Provides high illumination output for large areas. The trailer has a powerful diesel engine enabling long periods of operation.