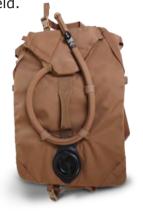

#### BACKPACK WITH RESERVOIR **TA04051**

Can be loaded up with 200L of gear and up to 3L water.

36