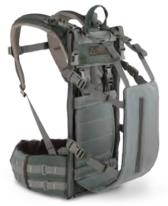

#### A.L.I.C.E. FRAME **TA04047**

Programmed flex pattern. Allowing natural and fluid movement of the upper body. The saved angular momentum protects the back.