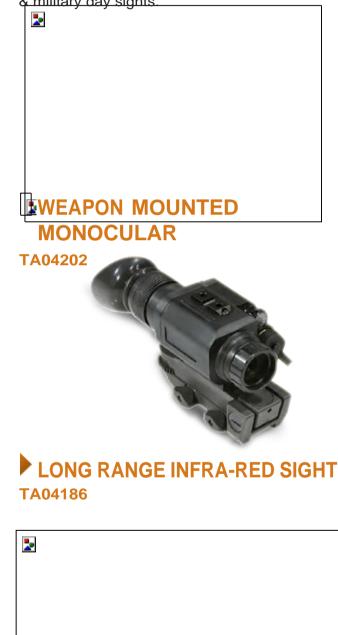

### CLIP ON

The night vision unit is mounted in front of an existing scope to give the day scope night vision capability. Suitable for use with most commercial & military day sights.

2

| 2 |  |  |
|---|--|--|
|   |  |  |
|   |  |  |
|   |  |  |