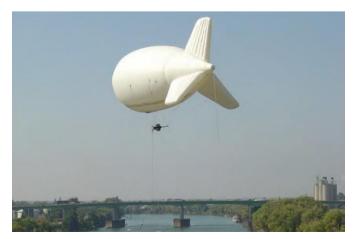

### SURVEILLANCE AEROSTAT

Balloon observation system with Day/Night vision cameras with self-stabilization and real-time video transmission:

- Unmanned Aerial Surveillance
- Target Acquisition
- Border & Coastal Surveillance
- Intelligence
- Search & Rescue
- Battle Proven