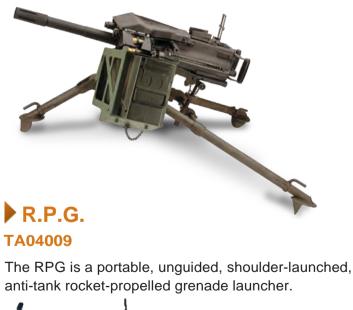

rounds per minute.



### MAG TA04206

The MAG is a multi-purpose 7.62mm machine gun with a range of up to 1,200m. The MAG has been proven as an effective and useful weapon.



#### ► 7.62 MACHINE GUN TA04008

7.62mm machine gun. Reliable and user friendly. Light and compact design provides increased mobility and allows for accurate offhand (shouldered), direct fire support.



MORTAR TA04018

Available: 52mm, 60mm, 81mm, 120mm.



### ROCKET LAUNCHER

Light Anti-Tank Weapon (one-shot launcher).



14



#### MACHINE GUN 0.5

#### TA04006

Can be fitted to all types of armored vehicles, patrol boats, helicopters, and aircrafts.



#### 40mm GRENADE BELT-FED LAUNCHER TA04005

40x53mm ammunition. Effective range up to 1,500m. Can fire from a tripod mounted position or from a vehicle mount.







### **SNIPING**

### SNIPING ACCESSORIES



#### SNIPER MANAGEMENT SYSTEM **TA02034**

A real-time integrated video, audio and data communications system which allows remote decisions to be made.



# e high-precision ifle. Intended for the

trained marksmar is weapon is designed to shoot targets at up to 1200m and beyond. Caliber: 0.338

#### ▶ 7.62 SEMI AUTOMATIC RIFLE **TA02023**

The 7.62 mm delivers long range precision, rapid fire, and enables execution for long range missions. High capacity, quick change magazines ammo selection optimization in both the suppressed and unsuppressed firing models.





#### LASER RANGE FINDER **TA04028**

Provides instant distance and speed measurements.







#### **POCKET WIND METER TA04025**

Water resistant and buoyant. Wide range of wind s