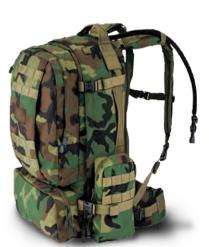

#### BACKPACK **TA04048**

Fully adjustable to fit different sized objects.

#### BACKPACK WITH RESERVOIR **TA04051**

Can be loaded up with 200L of gear and up to 3L water.

36