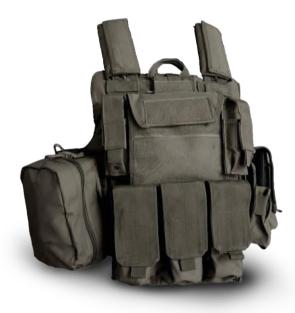

#### TACTICAL VEST WITH 3L RESERVOIR TA04098

Fully integrated hands free hydration, rugged pouches and ergonomic comfort. Available in black & foliage green.

#### MULTI PURPOSE TACTICAL VEST TA04101

Lightweight and designed to carry different types of accessories. One size fits all.