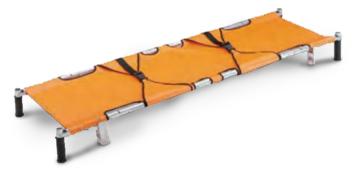

#### ▶ 8 FOLD STRETCHER

#### **TA04118**

- Ideal Battlefield Stretcher:
- Weighs less than 5kg
- Fits into a backpack case.
- Easily stored in facilities, vehicles and helicopters.

STRETCHER HOLDERS