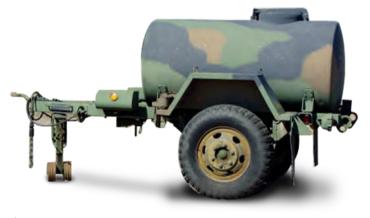

loon cannot be deployed.





### CAMP EQUIPMENT

## LOGISTICS

### SQUAD TENT

#### **TA04135**

Accommodates 12 soldiers. Easy to assemble and waterproof.



### RIDGE TENT

Accommodates up to 4 soldiers. Easy to assemble and waterproof.



### SHOWER PLATFORM

This mobile shower platform is used as a modular sanitary system in the field. Mounted on a platform for easy transport.



### MODULAR DIVISION TENT

Multi-purpose tent used as a storage, hospital, command tent etc. Ideal for use in extreme weather conditions.



### NYLON TOILET TENT



#### **EXTREME WEATHER** SLEEPING BAG

#### TA04140

Light-weight, small pack size, waterproof outer nylon with hood.

### BUNK BED

Designed to be assembled within seconds single handedly.



### WATER TANK TRAILER

Capacity: 200L, 300L, 500L.



**COOKING TRAILER** 



10



### FIELD TABLE





# SINK SYSTEM

Available in different sizes & models.



### LOGISTIC TRAILER



### ILLUMINATION

### WEAPON ACCESSORIES

#### MULTI-COLOR LED FLASHLIGHT **TA03150**

#### Waterproof up to 20 meters. Works at temperature from 50-60 degrees Celsius.



#### PERSONAL FLASH LIGHT **TA04124**





#### PORTABLE 360 LIGHTING AREA **TA01081**

Portable, lightweight, and rechargeable LED used to provide a powerful 360° scene light.

#### GLOWPAD **TA04195**



### **STICK LIGHTS**

**TA04161** 



#### ILLUMINATION TRAILER WITH **GENERATOR**

#### **TA04162**

Provides high illumination output for large areas. The trailer has a powerful diesel engine enabling long periods of operation.



#### TLG **TA03167**

Designed to be used with (or with