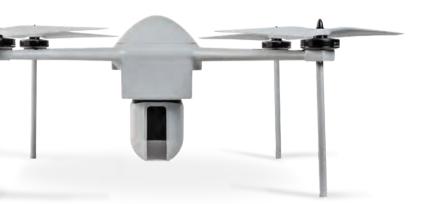

#### ADVANCED LIGHT-WEIGHT UAV SYSTEM G2 TA04305

A fully autonomous, Light-weight UAV. Provides real-time day and night video stream via the Ground Control Station. Ideal for fast deployment & turnaround time. High payload stability.