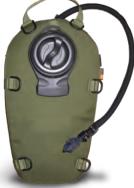

#### ▶ 25L RESERVOIR **TA04052**

The 25L reservoir eliminates the need for inefficient jerry cans in the field.

**WATER FILTER TA04182** 

#### **WATER PURIFIER TA04056**

Chemical-free water treatment solution. Uses ultraviolet light to destroy waterborne microbes. Without any chemical taste, smell or side effects.

#### PERSONAL WATER **RESERVOIR 3L**

#### **TA04053**

Includes hydro-link modular connection system with positive shut off hydrolock exterior fill port for filling up on the go.

#### 3L RESERVOIR WITH STORAGE **TA04055**

Closed cell insulation and neoprene tube cover keeps water cool or warm for hours.

### ▶ 1.5L RESERVOIR **TA04057**

WWW.TARIDEAL.COM