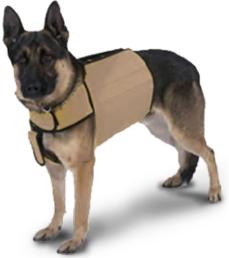

#### ► K9 TACTICAL VEST TA07003

Light-weight 3 piece design includes full chest, back, and underbelly protection. Perfect fit, "one size fits all" vest. Available in NIJ level 2 (ballistic material).