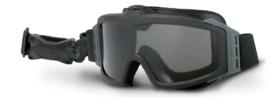

### VENTILATED GOGGLES

Goggles with 2-speed fan utilizes micro-rotor technology to eliminate fogging in only seconds. Designed for Infantry, S.W.A.T. and Special Forces.