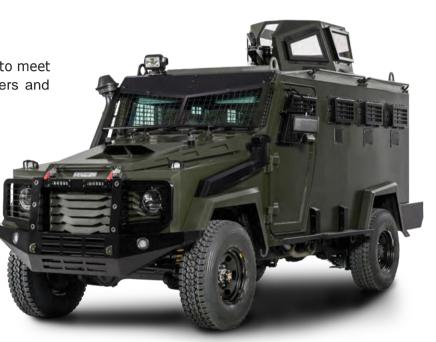

#### COMMAND & CONTROL ARMOURED VEHICLE

#### **TA02011**

Mission ready management vehicle, modified to meet the constraints of mobile dissemination of orders and alerts.

#### **Optional Systems:**

- 12 Passengers
- Electronic nightvision system
- Escape hatch
- ▶ 360° gun-port coverage
- Advanced door lock mechanism
- Heavy-duty electronic winch
- Multi-layer ballistic glass, no spall
- Removable wire mesh glass protection
- External view cameras providing 360° F.O.V.
- Siren/PA system

8

• Emergency lights package