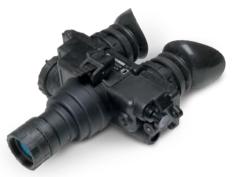

### NIGHT VISION GOGGLES

The most widely recognized and dependable U.S. Military night vision goggle system available. Combat proven with rugged, ergonomic design. Thermal technology can be incorporated.