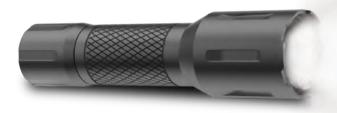

#### MULTI-COLOR LED FLASHLIGHT **TA03150**

#### Waterproof up to 20 meters. Works at temperature from 50-60 degrees Celsius.