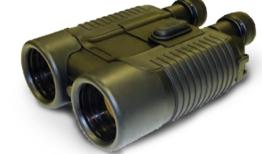

### STABILIZED BINOCULARS

The stabilized binoculars can easily view, record and/or transmit people and events from any mobile platform. Can be converted to night vision unit.

LASER RANGE FINDER