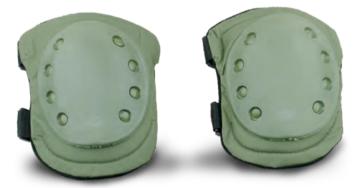

### ADVANCED KNEE PADS

Hybrid construction which combines high and low density materials to deliver maximum "cush" with knee pad support.

38