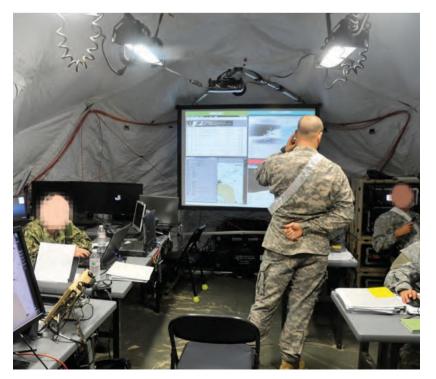

#### COMMAND & CONTROL TENT TA02118

Enables the joint force commander to set up a temporary, self-contained, self powered, computer network-enabled headquarters.