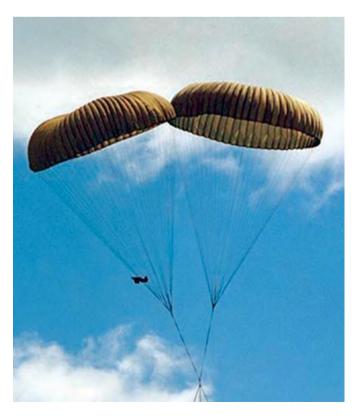

### CARGO PARACHUTE

Parachute delivery of non-fragile equipment using a high-velocity air delivery method.

Can be operated manually or automatically.