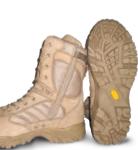

### DESERT BOOTS

Designed for hot climates the desert boots are padded to suit extreme desert weather.