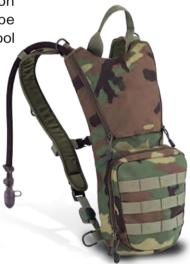

#### BACKPACK WITH RESERVOIR **TA04051**

Can be loaded up with 200L of gear and up to 3L water.

36