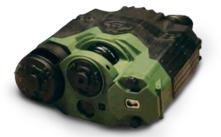

#### COMBINED NIGHT & THERMAL VISION BINOCULAR TA04213

This binocular has a combination of thermal and high-sensitive night vision channels and is a highly effective tool both combined day and night observation in any climate or terrain.