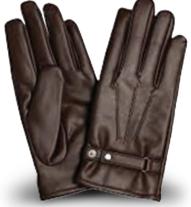

### COLD WEATHER GLOVES

TA04080

Wind and water resistant ideal for military use.