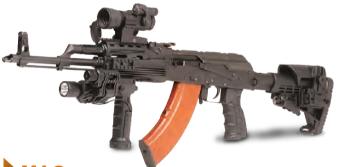

#### **UPGRADED AK-47** TA03198

This upgraded weapon weighs approx. 5.21 kg and an effective range of up to 400meters. The Upgraded AK-47 has a telescopic stock and has a rate of fire of up to 600 rounds per minute.