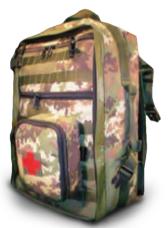

#### PARAMEDIC FIELD BAG TA04198

A professional medical bag, which meets the needs of the most advanced paramedic. Adjustable for all medical field requirements.