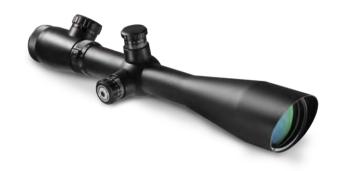

CULAR

Dual tube night vision binocular for enhanced depth perception and performance. Ideal for night driving or any tactical situation.



| 2 |  |  |
|---|--|--|
|   |  |  |
|   |  |  |
|   |  |  |

#### COMBINED NIGHT & THERMAL VISION BINOCULAR TA04213

This binocular has a combination of thermal and high-sensitive night vision channels and is a highly effective tool both combined day and night observation in any climate or terrain.



### THERMAL MONOCULAR

High-end thermal monocular for all military needs. The high-precision all-terrain system combines the most sophisticated technologies to form a clear and distinct thermal image.



### THERMAL GOGGLES

The thermal goggles made for all military needs and provide enhanced depth perception performances.





#### SCOPE X4-16 TA02026



### SCOPE X5-25

The X5-25 provides a full 5x and a wide field of view. The scope features high elevation and windage ranges for bullet drop compensation.

|             |     | <br> | <br>- |
|-------------|-----|------|-------|
|             |     |      |       |
|             |     |      |       |
|             |     |      |       |
|             |     |      |       |
|             |     |      |       |
|             |     |      |       |
|             |     |      |       |
| <b>X</b> 1. | 5-6 |      |       |

#### TA02030

 $4\overline{4}$ 

The multi function combat day sight uses a revolutionary optical design that combines close combat & precision fire, and high efficiency for extended low light performance.

### TAROS

The 4 prism scope is a compact "close quarters" optic