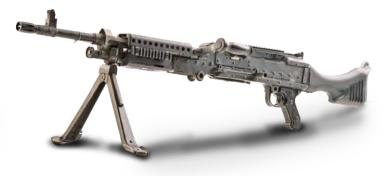

### MAG TA04206

The MAG is a multi-purpose 7.62mm machine gun with a range of up to 1,200m. The MAG has been proven as an effective and useful weapon.

#### ► 7.62 MACHINE GUN TA04008

7.62mm machine gun. Reliable and user friendly. Light and compact design provides increased mobility and allows for accurate offhand (shouldered), direct fire support.

MORTAR TA04018