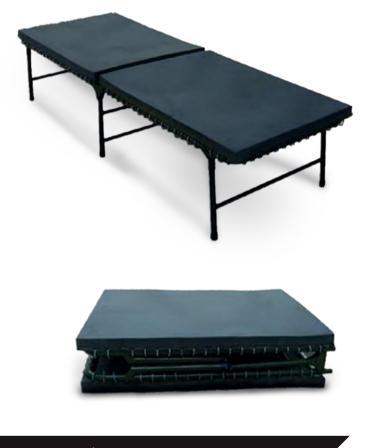

TA04114

8 Fold, lightweight. Easy to use and can be stored in facilities, vehicles & helicopters.

#### PARAMEDIC FIELD BAG TA04198

A professional medical bag, which meets the needs of the most advanced paramedic. Adjustable for all medical field requirements.



### DROP LEG AID KIT

Can be worn on the leg or attached to a MOLLE style vest. All kits can also be custom packed to meet your specific mission requirements.



MEDIC FIRST AID KIT

Assorted types of medical bandages and medical aids.





#### **EMERGENCY BLANKET** TA14112

Provides essential warmth, preventing and treating the onset of hypothermia. Reflects almost all radiated body heat produced back to the patient.



### BEDS TA04121

Folding beds used as field hospital beds, camping & emergency operations sleeping kits.





### **K9 ACCSESORIES**





#### EXPLOSIVE DETECTION DOGS

Displays a passive response to indicate explosives sitting / lying or in an active way: barking.

- Detects explosive compounds, including ammunition and firearms (inc. people carrying explosives) on buses, trains, planes, etc.
- Trained to be non- aggressive to strangers and behave passively in populated areas such as train stations, airports, etc.
- Trained to mark their findings in an active or passive way.
- Trained to detect explosive charges in different terrains and environments.

### **TRACKING DOGS**

A "tracking" dog follows the scent trail left behind by a person or animal.

Ideal for Police Patrol Forces, Security Teams and Police Detectives.

The Tracking dogs are trained to:

28

- Assist handlers in tracking miss