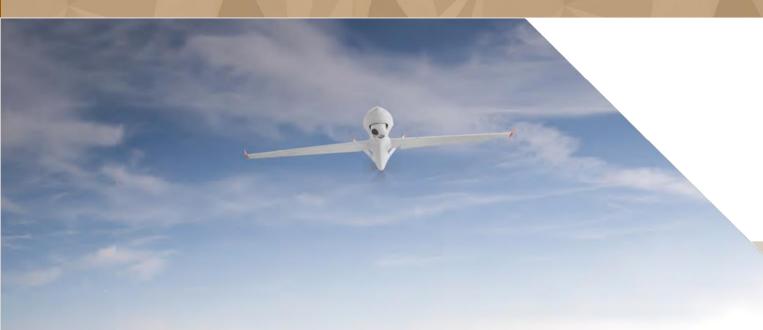

### MID RANGE UAV

The UAV is an electrically propelled platform that provides real-time visual intelligence with a 50km communication range. The payload has a continuous optical zoom, high resolution day camera, IR cooled 3-5um night sensor with continuous optical zoom, and Laser pointer. The UAV's typical missions are target acquisition, border surveillance, force protection, frigate defense and the protection of critical Infrastructures.

Features:

- Endurance: 6-10 hours.
- Wingspan: 4.4 meters.
- Payload: 3.5kg.
- Ceiling: 15,000 ft.
- MTOW- up to 30kg.
- > Fully autonomous mission including take-off and landing.
- Low acoustic, heat, radar signature.