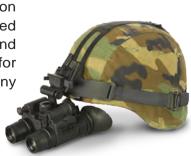

### NIGHT VISION GOGGLES

The most widely recognized and dependable U.S. Military night vision goggle system available. Combat proven with rugged, ergonomic design. Thermal technology can be incorporated.

### NIGHT VISION BINOCULAR

Dual tube night vision binocular for enhanced depth perception and performance. Ideal for night driving or any tactical situation.

| 2 |  |  |
|---|--|--|
|   |  |  |
|   |  |  |
|   |  |  |