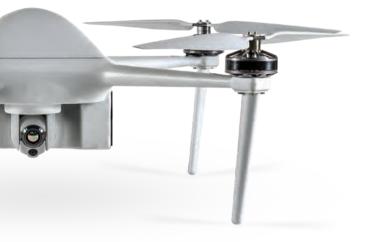

#### ADVANCED HIGH PERFORMANCE UAV SYSTEM

#### TA04306

Equipped with a gimbaled, stabilized high performance EO & IR payload that is interchangeable with other sensors that are up to 3kg.