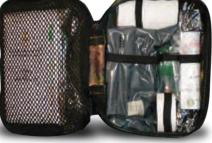

### DROP LEG AID KIT

Can be worn on the leg or attached to a MOLLE style vest. All kits can also be custom packed to meet your specific mission requirements.

MEDIC FIRST AID KIT

Assorted types of medical bandages and medical aids.