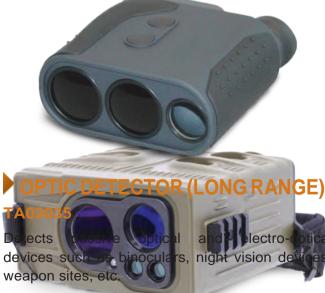

#### LASER RANGE FINDER **TA04028**

Provides instant distance and speed measurements.