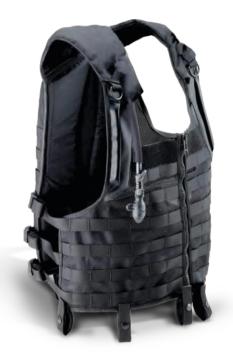

### MOLLE TACTICAL VEST

Modular lightweight combat vest designed to provide exceptional comfort and functionality in the field. The vest has a full modular Molle paneling on the front, sides, and rear for attachment of additional user specified pouches.