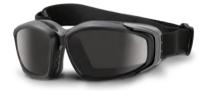

#### **BALLISTIC GOGGLES**

#### TA02083

Lightweight eye protection offers a unique combination of high level protection and an unrestricted field of view.