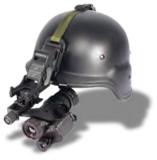

### NIGHT VISION MONOCULAR

The night vision monocular is equipped with manual variable gain control so that the image brightness level can be selected by the user.