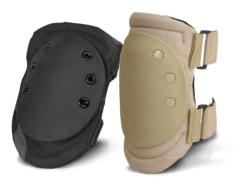

### ELBOW/KNEE PADS

Designed for high-intensity Infantry units. One size fits all.

### ADVANCED KNEE PADS

Hybrid construction which combines high and low density materials to deliver maximum "cush" with knee pad support.

38