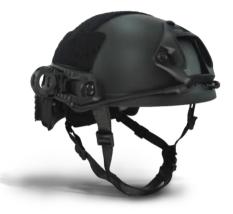

### TACTICAL HELMET

Lightweight and multi-impact with ventilated line. Impact pads and comfort foam that is not affected by temperature, altitude or moisture.

### ADDITIONAL PROTECTION FOR TACTICAL HELMET

Protection against 7.62 round.

CERAMIC BP PLATES

Lightweight ballistic protection for military use and personal protection.