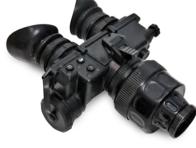

### NIGHT VISION BINOCULAR

Dual tube night vision binocular for enhanced depth perception and performance. Ideal for night driving or any tactical situation.

| 2 |  |  |
|---|--|--|
|   |  |  |
|   |  |  |
|   |  |  |