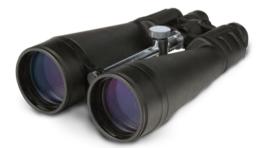

### LONG RANGE BINOCULARS

Resilient, waterproof, shock resistant and rubber armored binoculars. Although light enough to be held. A tripod mount is included.