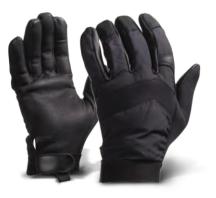

### GLOVES

# COMBAT GLOVES

Ideal for combat operations that require maximum finger dexterity.