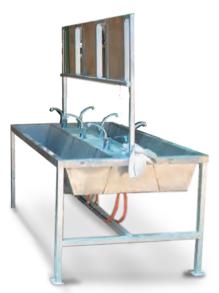

es 12 soldiers. Easy to assemble and waterproof.



### RIDGE TENT

Accommodates up to 4 soldiers. Easy to assemble and waterproof.



### SHOWER PLATFORM

This mobile shower platform is used as a modular sanitary system in the field. Mounted on a platform for easy transport.



### MODULAR DIVISION TENT

Multi-purpose tent used as a storage, hospital, command tent etc. Ideal for use in extreme weather conditions.



### NYLON TOILET TENT



#### **EXTREME WEATHER** SLEEPING BAG

#### TA04140

Light-weight, small pack size, waterproof outer nylon with hood.

### BUNK BED

Designed to be assembled within seconds single handedly.



### WATER TANK TRAILER

Capacity: 200L, 300L, 500L.



**COOKING TRAILER** 



10



### FIELD TABLE





# SINK SYSTEM

Available in different sizes & models.



### LOGISTIC TRAILER



### ILLUMINATION

### WEAPON ACCESSORIES

#### MULTI-COLOR LED FLASHLIGHT **TA03150**

#### Waterproof up to 20 meters. Works at temperature from 50-60 degrees Celsius.



#### PERSONAL FLASH LIGHT **TA04124**





#### PORTABLE 360 LIGHTING AREA **TA01081**

Portable, lightweight, and rechargeable LED used to provide a powerful 360° scene light.

#### GLOWPAD **TA04195**



### **STICK LIGHTS**

**TA04161** 



#### ILLUMINATION TRAILER WITH **GENERATOR**

#### **TA04162**

Provides high illumination output for large areas. The trailer has a powerful diesel engine enabling long periods of operation.



#### TLG **TA03167**

Designed to be used with (or without) night vision devices to engage enemy targets at night. The TLG is a dual beam, weapon mounted. IR and r