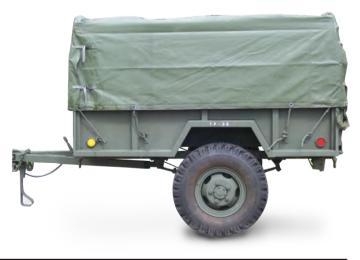

assemble and waterproof.



### RIDGE TENT

Accommodates up to 4 soldiers. Easy to assemble and waterproof.



### SHOWER PLATFORM

This mobile shower platform is used as a modular sanitary system in the field. Mounted on a platform for easy transport.



### MODULAR DIVISION TENT

Multi-purpose tent used as a storage, hospital, command tent etc. Ideal for use in extreme weather conditions.



### NYLON TOILET TENT



#### **EXTREME WEATHER** SLEEPING BAG

#### TA04140

Light-weight, small pack size, waterproof outer nylon with hood.

### BUNK BED

Designed to be assembled within seconds single handedly.



### WATER TANK TRAILER

Capacity: 200L, 300L, 500L.



**COOKING TRAILER** 



10



### FIELD TABLE





# SINK SYSTEM

Available in different sizes & models.



### LOGISTIC TRAILER



### ILLUMINATION

### WEAPON ACCESSORIES

#### MULTI-COLOR LED FLASHLIGHT **TA03150**

#### Waterproof up to 20 meters. Works at temperature from 50-60 degrees Celsius.



#### PERSONAL FLASH LIGHT **TA04124**





#### PORTABLE 360 LIGHTING AREA **TA01081**

Portable, lightweight, and rechargeable LED used to provide a powerful 360° scene light.

#### GLOWPAD **TA04195**



### **STICK LIGHTS**

**TA04161** 



#### ILLUMINATION TRAILER WITH **GENERATOR**

#### **TA04162**

Provides high illumination output for large areas. The trailer has a powerful diesel engine enabling long periods of operation.



#### TLG **TA03167**

Designed to be used with (or without) night vision devices to engage enemy targets at night. The TLG is a dual beam, weapon mounted. IR and red aiming laser activate