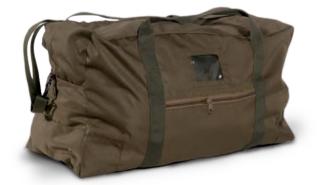

loves allow the wearer to move about freely while keeping in warmth.





🤾 WWW.TARIDEAL.COM



### TACTICAL PACKS

### WATER SOLUTIONS

#### **DUFFEL BAG TA04046**

Top loading duffel bag with snap hook closure.



#### BACKPACK **TA04048**

Fully adjustable to fit different sized objects.



#### BACKPACK WITH RESERVOIR **TA04051**

Can be loaded up with 200L of gear and up to 3L water.

36



#### A.L.I.C.E. FRAME **TA04047**

Programmed flex pattern. Allowing natural and fluid movement of the upper body. The saved angular momentum protects the back.



#### **EQUIPMENT BAG TA04049**

Designed to carry infantry gear. Made of 1000 denier, water resistant. Heavy duty zippers and removable nylon web strap.



#### **PERSONAL BAG TA04050**

Fully adjustable to fit different sized objects.



#### ▶ 25L RESERVOIR **TA04052**

The 25L reservoir eliminates the need for inefficient jerry cans in the field.



**WATER FILTER TA04182** 



#### **WATER PURIFIER TA04056**

Chemical-free water treatment solution. Uses ultraviolet light to destroy waterborne microbes. Without any chemical taste, smell or side effects.







#### PERSONAL WATER **RESERVOIR 3L**

#### **TA04053**

Includes hydro-link modular connection system with positive shut off hydrolock exterior fill port for filling up on the go.



#### 3L RESERVOIR WITH STORAGE **TA04055**

Closed cell insulation and neoprene tube cover keeps water cool or warm for hours.



### ▶ 1.5L RESERVOIR **TA04057**





WWW.TARIDEAL.COM

### PERSONAL GEAR

#### **BALLISTIC GOGGLES**

#### TA02083

Lightweight eye protection offers a u