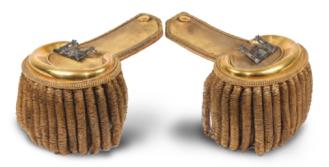

zle for training, travelling, patrolling and guarding. The muzzle is safe and non-toxic.





### UNIFORMS

### DRESS UNIFORMS

### COMBAT MILITARY UNIFORM

Two-piece military uniform made of breathable fabric. Available in various colors, according to customer request.

### COMBAT MILITARY BELT

**TA04199** 

Maximum compatibility to field condition.



## TACTICAL BOOTS

Designed for speed and mobility, with airflow channels and extra cushioning.

#### TACTICAL BREATHING SHIRT/PANTS TA02074/ TA02075

Highly breathable FR combat shirt and pants designed for Special Operations, International Forces, and Special Response Teams.





### DESERT BOOTS

Designed for hot climates the desert boots are padded to suit extreme desert weather.



#### DRESS UNIFORM TA04173





**EPAULET** TA04174



DRESS BOOTS



30





### DRESS SHOES





### CLOTHING

### EXTREME WEATHER

#### THERMAL UNDERSHIRT **TA04069**

Ideal during high exertion and cold weather conditions. Ultra-lightweight insulating layer engineered for core temperature consistency.

T-SHIRT **TA04068** 



#### **LONG UNDERWEAR TA04071**

Maximum thermal regulation, from waist to ankle. Brushed cold gear fabric and a performance waistband, enhance comfort.



**UNDERWEAR TA04070** 



SPORT SHORTS **TA04073** 



WOOL SOCKS **TA04072** 

#### PADDED COVERALL **TA04074**

Protects against extreme cold weather, maintains body temperature.



#### NYLON PONCHO **TA04076**

Nylon Poncho with drawstrings and stoppers Water repellent and windproof.

#### **UNDER-HELMET COVER TA04078**

The Under-Helment Cover protects the h