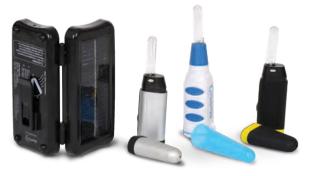

#### PERSONAL WATER **RESERVOIR 3L**

#### **TA04053**

Includes hydro-link modular connection system with positive shut off hydrolock exterior fill port for filling up on the go.

#### 3L RESERVOIR WITH STORAGE **TA04055**

Closed cell insulation and neoprene tube cover keeps water cool or warm for hours.

### ▶ 1.5L RESERVOIR **TA04057**

WWW.TARIDEAL.COM