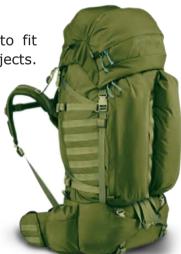

ce and crown from the sun.



### COOLING MASK



NOMEX MASK



#### **EXTREME WEATHER CAP** TA04065

Insulated to keep the head warm in the coldest temperatures.





### COLD WEATHER GLOVES

TA04080

Wind and water resistant ideal for military use.



### IMPACT GLOVES

Fast roping gloves suitable for combat operations.



NOMEX GLOVES

Constructed with a 100% Nomex.



34



# COMBAT GLOVES

Ideal for combat operations that require maximum finger dexterity.







### FINGERLESS GLOVES

Fingerless gloves allow the wearer to move about freely while keeping in warmth.





🤾 WWW.TARIDEAL.COM



### TACTICAL PACKS

### WATER SOLUTIONS

#### **DUFFEL BAG TA04046**

Top loading duffel bag with snap hook closure.



#### BACKPACK **TA04048**

Fully adjustable to fit different sized objects.



#### BACKPACK WITH RESERVOIR **TA04051**

Can be loaded up with 200L of gear and up to 3L water.

36



#### A.L.I.C.E. FRAME **TA04047**

Programmed flex pattern. Allowing natural and fluid movement of the upper body. The saved angular momentum protects the back.



#### **EQUIPMENT BAG TA04049**

Designed to carry infantry gear. Made of 1000 denier, water resistant. Heavy duty zippers and removable nylon web strap.



#### **PERSONAL BAG TA04050**

Fully adjustable to fit different sized objects.



#### ▶ 25L RESERVOIR **TA04052**

The 25L reservoir eliminates the need for inefficient jerry cans in the field.



**WATER FILTER TA04182** 



#### **WATER PURIFIER TA04056**

Chemical-free water treatment solution. Uses ultraviolet light to destroy waterborne microbes. Without any chemic