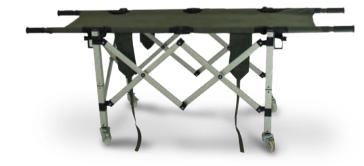

#### COMPACT FOLDING STRETCHER TA04114

8 Fold, lightweight. Easy to use and can be stored in facilities, vehicles & helicopters.