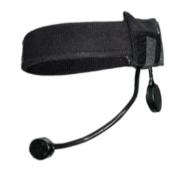

### MESH BANDED HEADSET

Comfortable and flexible under-the-helmet, mesh headset.

46