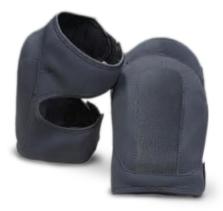

### NEOPRENE KNEE PADS

Extremely flexible and fit comfortably under or over clothing, making them ideal for long-term wear.