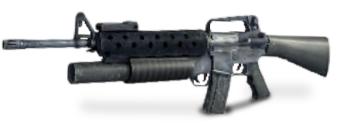

### M-203

Complete range of 40mm high explosive and special purpose ammunition.