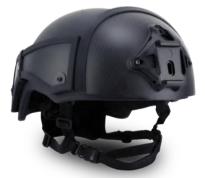

#### ENHANCED BALLISTIC COMBAT HELMET TA04183

The enhanced combat helmet's (ECH) shell is made of an ultra-high-molecular-weight polyethylene (UHMWPE) material. Additional devices may be attached.