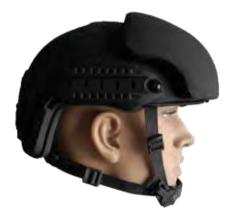

### TACTICAL HELMET

Lightweight and multi-impact with ventilated line. Impact pads and comfort foam that is not affected by temperature, altitude or moisture.