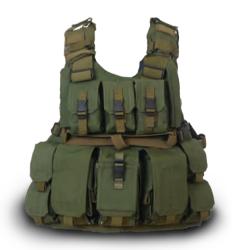

### MOLLE COMBAT VEST

The vest is made of 2 separate parts (front, back). This structure enables the inserting of ballistic plates into each part for maximum protection.

40

### MOLLE TACTICAL VEST

Modular lightweight combat vest designed to provide exceptional comfort and functionality in the field. The vest has a full modular Molle paneling on the front, sides, and rear for attachment of additional user specified pouches.