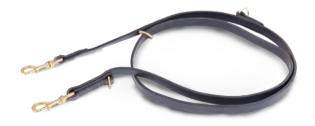

#### ► K9 COOLING VEST TA07001

- Constant temperature when charged
- Cooling duration: 2 hours
- Washable, removable cool packs.

LEASH

Leather dog leash for tracking. Stitched with snap hook.