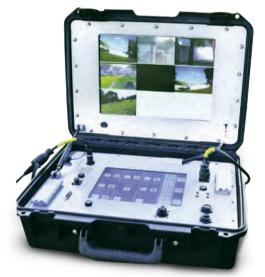

#### SNIPER MANAGEMENT SYSTEM **TA02034**

A real-time integrated video, audio and data communications system which allows remote decisions to be made.