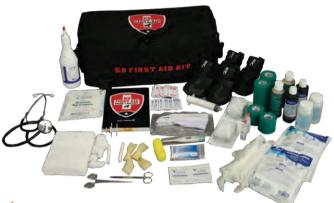

#### • K9 FIRST AID KIT TA07019

A fully equipped kit to meet initial First Aid requirements in the field.