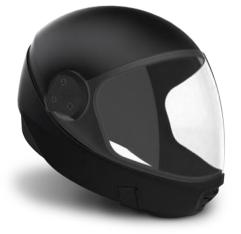

### TACTICAL HELMET

Lightweight and multi-impact with ventilated line. Impact pads and comfort foam that is not affected by temperature, altitude or moisture.

### ADDITIONAL PROTECTION FOR TACTICAL HELMET

Protection against 7.62 round.

CERAMIC BP PLATES

Lightweight ballistic protection for military use and personal protection.

### BALLISTIC HELMET

TAR offers a range of helmet options to suit your mission needs, with varying weights and protection levels.

#### ENHANCED BALLISTIC COMBAT HELMET TA04183

The enhanced combat helmet's (ECH) shell is made of an ultra-high-molecular-weight polyethylene (UHMWPE) material. Additional devices may be attached.