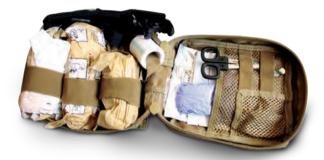

#### PARAMEDIC FIELD BAG TA04198

A professional medical bag, which meets the needs of the most advanced paramedic. Adjustable for all medical field requirements.

### DROP LEG AID KIT

Can be worn on the leg or attached to a MOLLE style vest. All kits can also be custom packed to meet your specific mission requirements.

MEDIC FIRST AID KIT

Assorted types of medical bandages and medical aids.