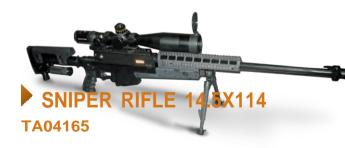

# e high-precision ifle. Intended for the

trained marksmar is weapon is designed to shoot targets at up to 1200m and beyond. Caliber: 0.338