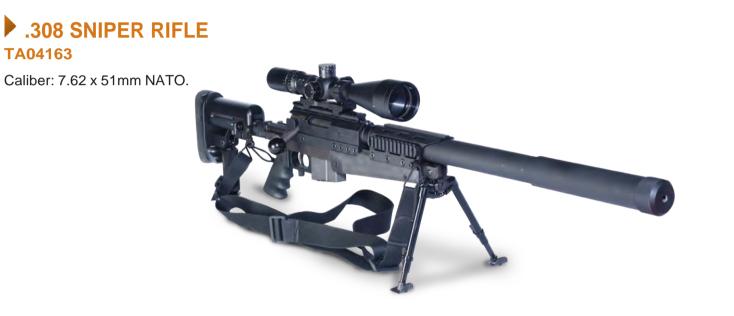

#### ▶ 7.62 SEMI AUTOMATIC RIFLE **TA02023**

The 7.62 mm delivers long range precision, rapid fire, and enables execution for long range missions. High capacity, quick change magazines ammo selection optimization in both the suppressed and unsuppressed firing models.