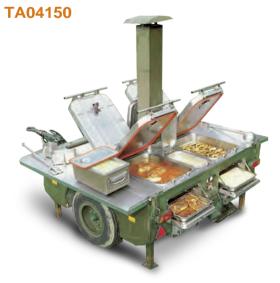

### CAMP EQUIPMENT

## LOGISTICS

### SQUAD TENT

#### **TA04135**

Accommodates 12 soldiers. Easy to assemble and waterproof.



### RIDGE TENT

Accommodates up to 4 soldiers. Easy to assemble and waterproof.



### SHOWER PLATFORM

This mobile shower platform is used as a modular sanitary system in the field. Mounted on a platform for easy transport.



### MODULAR DIVISION TENT

Multi-purpose tent used as a storage, hospital, command tent etc. Ideal for use in extreme weather conditions.



### NYLON TOILET TENT



#### **EXTREME WEATHER** SLEEPING BAG

#### TA04140

Light-weight, small pack size, waterproof outer nylon with hood.

### BUNK BED

Designed to be assembled within seconds single handedly.



### WATER TANK TRAILER

Capacity: 200L, 300L, 500L.



**COOKING TRAILER** 



10



### FIELD TABLE





# SINK SYSTEM

Available in different sizes & models.



### LOGISTIC TRAILER



### ILLUMINATION

### WEAPON ACCESSORIES

#### MULTI-COLOR LED FLASHLIGHT **TA03150**

#### Waterproof up to 20 meters. Works at temperature from 50-60 degrees Celsius.



#### PERSONAL FLASH LIGHT **TA04124**





#### PORTABLE 360 LIGHTING AREA **TA01081**

Portable, lightweight, and rechargeable LED used to provide a powerful 360° scene light.

#### GLOWPAD **TA04195**



### **STICK LIGHTS**

**TA04161** 



#### ILLUMINATION TRAILER WITH **GENERATOR**

#### **TA04162**

Provides high illumination output for large areas. The trailer has a powerful diesel engine enabling long periods of operation.



#### TLG **TA03167**

Designed to be used with (or without) night vision device