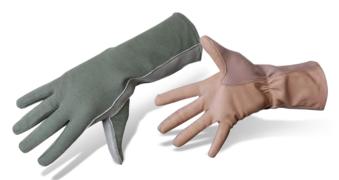

### GLOVES

### IMPACT GLOVES

Fast roping gloves suitable for combat operations.

NOMEX GLOVES

Constructed with a 100% Nomex.

34