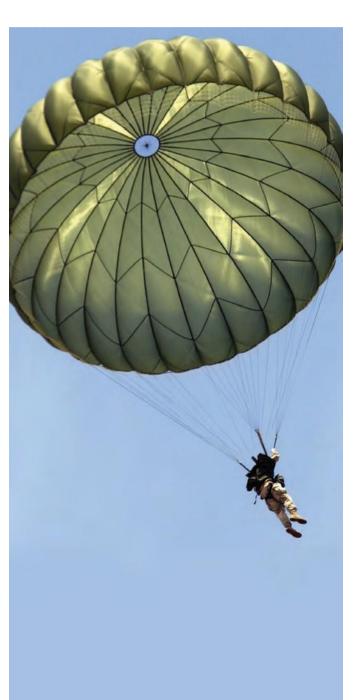

### PARACHUTE

The parachute is steerable with anti-inversion netting. Minimum air passes through the material enabling a slower than normal descent and softer landing. Used during higher field elevations or descending with heavy payloads.

### RESERVE PARACHUTE CANOPY

Reserve emergency parachute for maximum load. Can be folded in deployment bag.