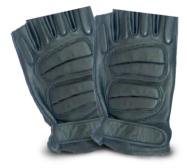

### FINGERLESS GLOVES

Fingerless gloves allow the wearer to move about freely while keeping in warmth.

🤾 WWW.TARIDEAL.COM