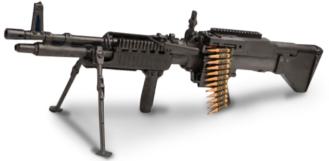

### MAG TA04206

The MAG is a multi-purpose 7.62mm machine gun with a range of up to 1,200m. The MAG has been proven as an effective and useful weapon.

#### ► 7.62 MACHINE GUN TA04008

7.62mm machine gun. Reliable and user friendly. Light and compact design provides increased mobility and allows for accurate offhand (shouldered), direct fire support.

MORTAR TA04018