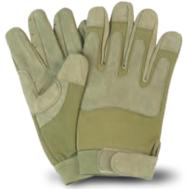

### GLOVES

### COLD WEATHER GLOVES

TA04080

Wind and water resistant ideal for military use.