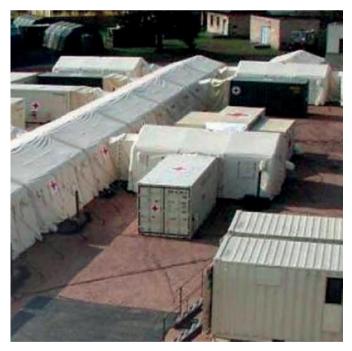

### MEDICAL TENT

The medical tent is used for a wide variety of medical applications, from lifesaving surgical procedures in the field to mobile emergency or disasters situations. Various modes of operation are available according to client-specific needs: indoor & out, single or several units (separated or combined together), fast deployment or standby.

### FIELD HOSPITAL

The field hospital comprises several ISO 1 C container modules. Based upon the customers requirements, the following modules may be built:

- Surgery preparation room.
- Sterilization room.
- Surgery.
- Intensive care unit.
- ⋆X-ray room.
- CT room.
- Dental care room.
- Pharmacy.

A ward block located in the tents may be added to the field hospital.