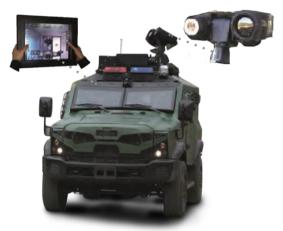

### OBSERVATION VEHICLE TA02006

Designed for long range security patrols, to secure and control large areas. Defends mobile targets, with perpetual adaptation of reconnaissance patterns.

Enhances the ability of early threat recognition effectively improving perimeter control.