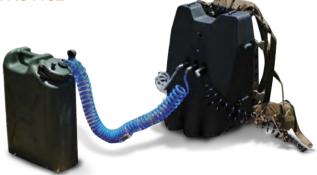

#### ▶ 25L RESERVOIR **TA04052**

The 25L reservoir eliminates the need for inefficient jerry cans in the field.

**WATER FILTER TA04182** 