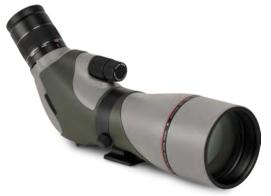

### SPOTTING SCOPE

42

Small portable telescope with added optics to present an erect image, optimized for the observation of terrestrial objects.