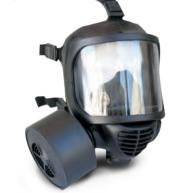

### **TPM 46** TA03046

Full unobstructed vision panoramic face shield. Voice diaphragm to facilitate voice communication.