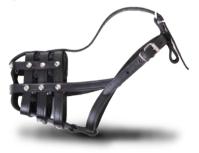

#### TA07015

- Reduces contact with water.
- Protects against excessive light reflection.
- Collar makes less noise.

Practical muzzle for training, travelling, patrolling and guarding. The muzzle is safe and non-toxic.