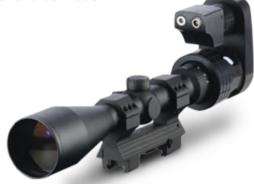

04008

7.62mm machine gun. Reliable and user friendly. Light and compact design provides increased mobility and allows for accurate offhand (shouldered), direct fire support.



MORTAR TA04018

Available: 52mm, 60mm, 81mm, 120mm.



### ROCKET LAUNCHER

Light Anti-Tank Weapon (one-shot launcher).



14



#### MACHINE GUN 0.5

#### TA04006

Can be fitted to all types of armored vehicles, patrol boats, helicopters, and aircrafts.



#### 40mm GRENADE BELT-FED LAUNCHER TA04005

40x53mm ammunition. Effective range up to 1,500m. Can fire from a tripod mounted position or from a vehicle mount.







### **SNIPING**

### SNIPING ACCESSORIES



#### SNIPER MANAGEMENT SYSTEM **TA02034**

A real-time integrated video, audio and data communications system which allows remote decisions to be made.



# e high-precision ifle. Intended for the

trained marksmar is weapon is designed to shoot targets at up to 1200m and beyond. Caliber: 0.338

#### ▶ 7.62 SEMI AUTOMATIC RIFLE **TA02023**

The 7.62 mm delivers long range precision, rapid fire, and enables execution for long range missions. High capacity, quick change magazines ammo selection optimization in both the suppressed and unsuppressed firing models.





#### LASER RANGE FINDER **TA04028**

Provides instant distance and speed measurements.







#### **POCKET WIND METER TA04025**

Water resistant and buoyant. Wide range of wind speeds and low startup speed.

**SPOT** 

**TA02033** 

Tactical tripod with LRF, IR and visible pointer and scope. LRF

SPOTTING SCOPE

### CAMOUFLAGE

#### CAMOUFLAGE KIT **TA04030**

Camouflage is used