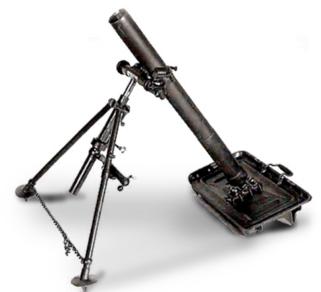

#### ► 7.62 MACHINE GUN TA04008

7.62mm machine gun. Reliable and user friendly. Light and compact design provides increased mobility and allows for accurate offhand (shouldered), direct fire support.

MORTAR TA04018

Available: 52mm, 60mm, 81mm, 120mm.