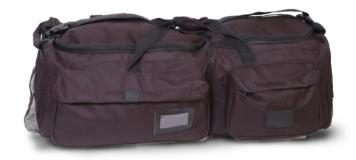

#### **EQUIPMENT BAG TA04049**

Designed to carry infantry gear. Made of 1000 denier, water resistant. Heavy duty zippers and removable nylon web strap.