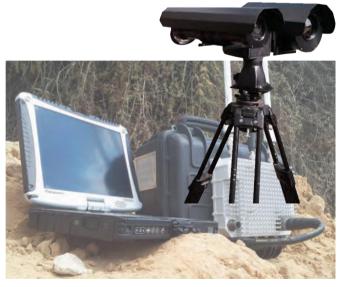

### SURVEILLANCE VEHICLES

Designed and equipped to gather and analyze audio-visual intelligence from multiple sources, in real-time.