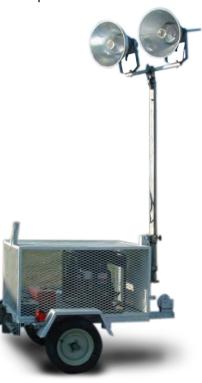

#### ILLUMINATION TRAILER WITH **GENERATOR**

#### **TA04162**

Provides high illumination output for large areas. The trailer has a powerful diesel engine enabling long periods of operation.