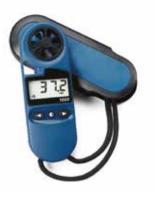

#### **POCKET WIND METER**

TA04025

Water resistant and buoyant. Wide range of wind speeds and low startup speed.