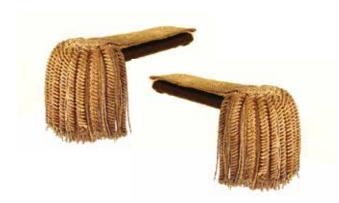

LD WEATHER PULL-OVER

#### TA04075



Made of wool, comfortable and warm. Can be worn over the uniforms.



# CLOTHING

**T-SHIRT** 

TA04068



#### **UNDERWEAR**

TA04070



### **SPORT SHORTS**

TA04073



### WOOL SOCKS

TA04072



#### **THERMAL UNDERSHIRT**

TA04069



Ideal during high exertion and cold weather conditions. Ultra-lightweight insulating layer engineered for core temperature consistency.

### LONG UNDERWEAR





Maximum thermal regulation, from waist to ankle. Brushed cold gear fabric and a performance waistband, enhance comfort.

TOWELS

TA04067







# **DRESS UNIFORM**

#### **DRESS UNIFORM**

TA04173



Ideal during high exertion and cold weather conditions. Ultra-lightweight insulating layer engineered for core temperature consistency.

### **EPAULET**

TA04174



DRESS BOOTS

TA04176



INSIGNIA

TA04175



### **DRESS SHOES**

TA04177





# UNFORMS

#### COMBAT MILITARY UNIFORM

TA04058



Two-piece military uniform made of breathable fabric. Available in various colours, according to customer request.

### **COMBAT MILITARY BELT**

TA04199



Maximum compatibility to field condition.

#### TACTICAL BOOTS

TA02077



Designed for speed and mobility, with airflow channels and extra cushioning.



TA02074/TA02075



Highly breathable FR combat shirt and pants designed for Special Operations, International Forces, and Special Response Teams.

#### **DESERT BOOTS**

#### TA04059



Designed for hot climates the desert boots are padded to suit extreme desert weather.



# **K9 ACCESSORIES**

#### **K9 FIRST AID KIT**

**K9 TACTICAL VEST** 

TA07003