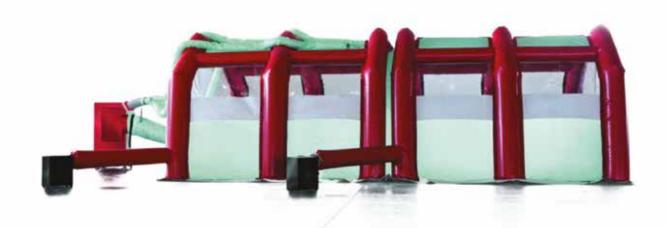

#### MEDICAL TENT (MEDI-T)

TA04116

Medi-T is used for a wide variety of medical applications, from lifesaving surgical procedures in the field to mobile emergency or disasters situations. Various modes of operation are available according to client-specific needs: indoor & out, single or several units (separated or combined together), fast deployment or standby.