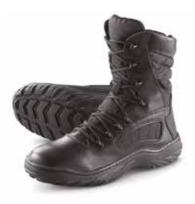

#### TACTICAL BOOTS

TA02077

Designed for speed and mobility, with airflow channels and extra cushioning.

TA02074/TA02075

Highly breathable FR combat shirt and pants designed for Special Operations, International Forces, and Special Response Teams.