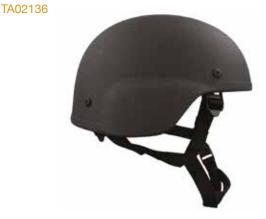

#### **BALLISTIC HELMET**

**TACTICAL HELMET** 

TA04200

Lightweight and multi-impact with ventilated line. Impact pads and comfort foam that is not affected by temperature, altitude or moisture.