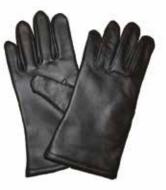

#### **DRESS GLOVES**

TA04180

Designed to carry infantry gear. Made of 1000 denier, water resistant. Heavy duty zippers and removable nylon web strap.