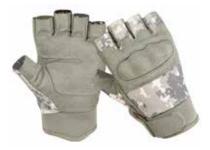

### FINGERLESS GLOVES

#### TA04181

Fingerless Gloves allow the wearer to move about freely while keeping in warmth.