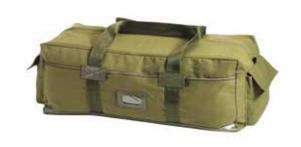

#### **EQUIPMENT BAG**

#### TA04049

Designed to carry infantry gear. Made of 1000 denier, water resistant. Heavy duty zippers and removable nylon web strap.