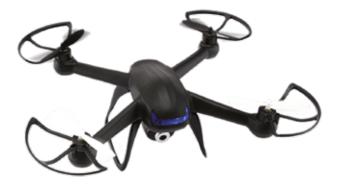

## QUADCOPTER

#### TA08041

The Quadcopter is a high-end lightweight carbon UAV able to fly for up to 60 minutes while capturing video data. Able to take off and land autonomously, the Quadcopter has a high level stabilization system and user friendly interface.