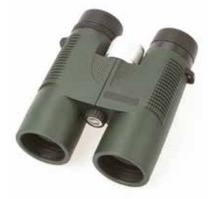

### LONG RANGE BINOCULARS

#### TA03118

**TACTICAL BINOCULARS** 

TA04033

8x40 Binoculars with instant focus.

TA04032

The Stabilizer Binoculars can easily view, record and/or transmit people and events from any mobile platform. Can be converted to night vision unit.