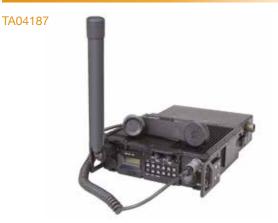

33h x 80l. 90Gr. without battery. Operates on a single 3V lithium CR123 battery, GPCR123A (recommended) / 1 x AA. In IR and visible mode the TL5 PRO allows visibility to be increased or decreased to the following distance: 100/300/800/1500 meters. Impact Proofing: compliance with MIL-STD 810.

#### The kit includes:

1 x TL5 PRO. 1 x Helmet mount.



# **TRACKING & JAMMING**

#### SATELLITE TRACK AND TRACE

TA04211



An advance satellite-based C41 device can provide track & trace capability, two-way messaging, distress andmonitor

### MILITARY VEHICLE JAMMER

TA04109



### SATELLITE PERSONAL TRACKING DEVICE

TA04212



A handheld, global, two-way satellite messaging and personal tracking device, which includes a distress button.





# COMMUNICATIONS

#### PORTABLE COMMUNICATION SYSTEM



### PUSH-TO-TALK IRIDIUM SATELLITE PHONE

TA04207



Designed for global use, even when access to fixed or mobile telecoms infrastructure is limited or non-existent, the PTT uses the Iridium satellite network for worldwide connectivity. For team communications, the Iridium PTT is ruggedly engineered to support high intensity users in the harshest conditions.

#### **IRIDIUM ANYWHERE**

#### TA04207



Turn your smartphone into a satellite phone using the Iridium Anywhere device which enables your smartphone to work anywhere on the planet. Supports daily functions including social networking, email use, SMS, GPS tracking, smartphone applications and more.





Professional 2-way radio.

#### **IRIDIUM HANDSET**

TA03179

TA04107



The Iridium Handset satellite phone is compact, lightweig