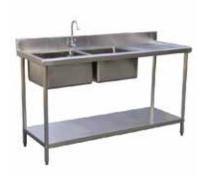

### **PISTOL GRIP**

TA02133





M-16 Grip

AK-47 Grip

www.csas.co.za



# ILLUMINATION

**GLOWPAD** 

**STICK LIGHTS** 

PORTABLE SEARCH LIGHT

TA03150



**PERSONAL FLASH LIGHT** 

TA04124





PORTABLE 360 LIGHTING AREA

TA01081



Portable, lightweight, and rechargeable LED Scene Light used for providing a powerful 360° light.

# ILLUMINATION TRAILER WITH GENERATOR

TA04162

TA04195

TA04161



Provides large light area with very high illumination output. The trailer is equipped with a powerful diesel engine for long-time operation.



# LOGISTICS

# **BUNK BED**

TA04143



Designed to be assembled within seconds single handedly.

# WATER TANK TRAILER

#### TA04145



Capacity-200L, 300L, 500L

## **COOKING TRAILER**

TA04150



## FIELD TABLE

TA04149



# SINK SYSTEM

TA04151



Available in different sizes & models.

## **LOGISTIC TRAILER**

#### TA04138





# CAMP EQUIPMENT

### SQUAD TENT

TA04135



Accommodates 12 soldiers. Easy to assemble and waterproof.

### MODULAR DIVISION TENT

TA04136



Multi-purpose tent used as a storage, hospital, command tent etc. Ideal for use in extreme weather conditions.

RIDGE TENT

TA04137



Accommodates up to 4 soldiers. Easy to assemble and waterproof.



This mobile shower platform is used as a modular sanitary system in the field. Mounted on a platform for easy transport.

# **NYLON TOILET TENT**

TA04147



# EXTREME WEATHER SLEEPING BAG



Lightweight, small pack size, waterproof outer nylon with hood.



# OBSERVATION

### SURVEILLANCE VEHICLES

**OBSERVATION VEHICLE** 

TA02006



Designed for long range security