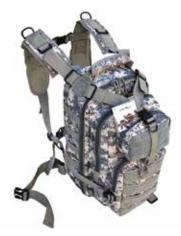

#### **BACKPACK WITH RESERVOIR**

TA04051

Can be loaded up with 200L of gear and up to 3L water.