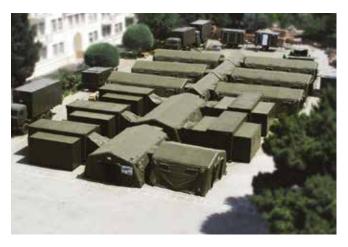

#### **FIELD HOSPITAL**

TA04117

The field hospital comprises several ISO 1 C container modules. Based upon the customers requirements, the following modules may be applied: Surgery preparation room. Sterilization room. Surgery. Intensive care unit. X-ray room. CT room. Dental care room. Pharmacy. A ward block located in the tents may be added to the field hospital.