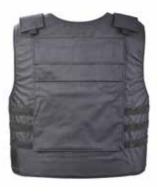

#### **PROTECTIVE BALLISTIC VEST**

TA04111

Classic model designed to meet the basic needs of every soldier. The vest comes with magazine pouches and provides protection for the upper body.