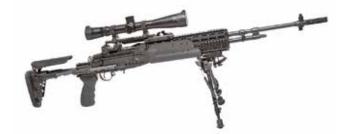

#### SNIPER RIFLE 14.5X114

TA04165

A long-range high-precision rifle. Intended for the trained marksman, this weapon is designed to shoot targets at up to 1200m and beyond. Caliber: 0.338

#### 7.62 SEMI AUTOMATIC RIFLE

TA02023

The 7.62 mm delivers long range precision, rapid fire, and enables execution for long range missions. High capacity, quick change magazines enable ammo selection optimization in both the suppressed and unsuppressed firing models.