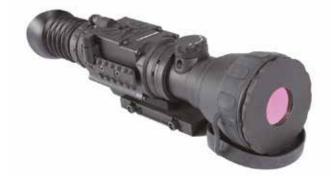

### LONG RANGE INFRA-RED SIGHT

TA04186

TA02027

Provides exceptional quality image resolution under varying light conditions. The scope is easy to service and maintain. X4 or X6 powerful magnification available.