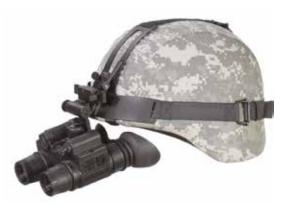

#### **NIGHT VISION GOGGLES**

TA03121

The most widely recognized and dependable U.S Military night vision goggle system available. Combat proven with rugged, ergonomic design. Thermal technology can be incorporated.