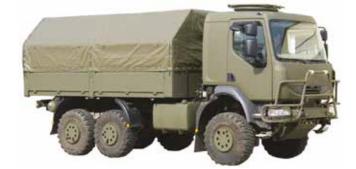

tactical aerial imagery thermally or in HD both day and night. The lightweight tactical drone can be operated in hostile weather conditions in all scenarios.

## QUADCOPTER

#### TA08041



The Quadcopter is a high-end lightweight carbon UAV able to fly for up to 60 minutes while capturing video data. Able to take off and land autonomously, the Quadcopter has a high level stabilization system and user friendly interface.



# TRANSPORTATION

# **ARMY ATV**

TA04158





TA04157



TRANSPORTATION VEHICLES

#### TA04156



CASAS supplies some of the worlds leading transport vehicles to meet your military requirements such as:

- Transportation vehicles
- APC
- Helicopters
- Logistic trucks
- ATV
- Combat Jeeps
- Trailers
- Tracked APC

# **TRACKED APC**

TA04191



LOGISTICS TRUCK

TA04155





**COMBAT JEEP** 

# **GROUND FORCES CATALOGUE**

# TRANSPORTATION

# HELICOPTER

TA04160



**AVLB** 

TA04190

TA04159





# Most Comprehensive Range of Non-Lethal Shotgun Shells in South Africa







Contact: Linda Tel: 082 924 4642 Contact: Peter Tel: 083 229 3501

www.csas.co.za