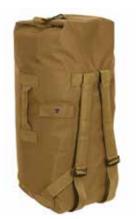

#### **EQUIPMENT BAG**

#### TA04049

Designed to carry infantry gear. Made of 1000 denier, water resistant. Heavy duty zippers and removable nylon web strap.