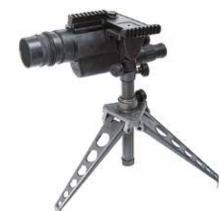

### SPOTTING TRIPOD KIT

TA02033

Tactical tripod with LRF, IR and visible pointer and scope.  $\ensuremath{\mathsf{LRF}}$ 