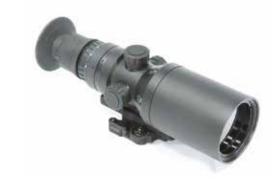

### LONG RANGE INFRA-RED SIGHT

TA04186

TA02027

Provides exceptional quality image resolution under varying light conditions. The scope is easy to service and maintain. X4 or X6 powerful magnification available.