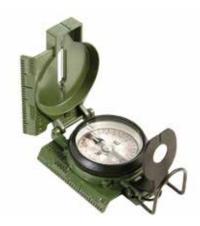

#### MILITARY COMPASS

TA04091

Lightweight compass for commander, used by armies around the world.