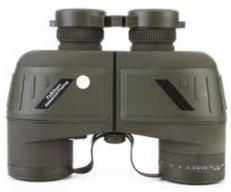

#### 7X50 COMPASS BINOCULARS

TA03116

Impressive light transmission for surveillance, navigation & other low-light applications.