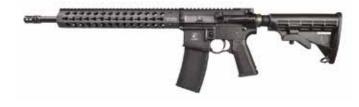

# WEAPONS

**9MM PISTOL** 

TA03126

M-203

TA04003

Complete range of 40mm high explosive and special purpose ammunition.

TA04002

M-16

Assault rifle. Different stock & barrel length options, for Infantry, SWAT & Special Forces.

TA03133

This lightweight weapon, approx. 2.7kg, has a telescopic stock to enhance compatibility and comfort. Reaching the extended length of 63.5cm, this weapon is used for short range anti-terror battle and urban settings.