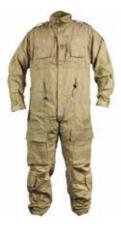

#### COMBAT MILITARY UNIFORM

TA04058

Two-piece military uniform made of breathable fabric. Available in various colours, according to customer request.