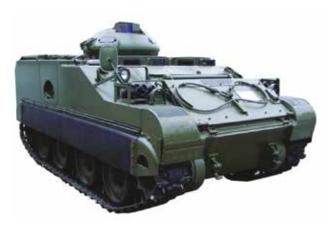

art solution that provides tactical aerial imagery thermally or in HD both day and night. The lightweight tactical drone can be operated in hostile weather conditions in all scenarios.

## QUADCOPTER

#### TA08041



The Quadcopter is a high-end lightweight carbon UAV able to fly for up to 60 minutes while capturing video data. Able to take off and land autonomously, the Quadcopter has a high level stabilization system and user friendly interface.



# TRANSPORTATION

# **ARMY ATV**

TA04158





TA04157



TRANSPORTATION VEHICLES

#### TA04156



CASAS supplies some of the worlds leading transport vehicles to meet your military requirements such as:

- Transportation vehicles
- APC
- Helicopters
- Logistic trucks
- ATV
- Combat Jeeps
- Trailers
- Tracked APC

# **TRACKED APC**

TA04191



LOGISTICS TRUCK

TA04155





**COMBAT JEEP** 

# **GROUND FORCES CATALOGUE**

# TRANSPORTATION

# HELICOPTER

TA04160



**AVLB** 

TA04190

TA04159





# Most Comprehensive Range of Non-Lethal Shotgun Shells in South Africa







Contact: Linda Tel: 082 924 4642 Contact: Peter Tel: 083 229 3501

www.csas.co.za