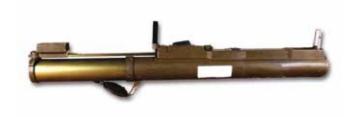

R.P.G.

#### 104000

The RPG is a portable, unguided, shoulder-launched, anti-tank rocketpropelled grenade launcher.