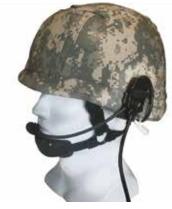

#### **COMMUNICATION HELMET**

Ballistic helmet, equipped with integrated communication system.