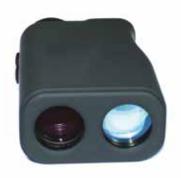

### **SNIPER LASER RANGE FINDER**

TA04028

Provides instant distance and speed measurements.