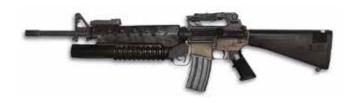

# WEAPONS

**9MM PISTOL** 

TA03126

M-203

TA04003

Complete range of 40mm high explosive and special purpose ammunition.

TA04002

M-16

Assault rifle. Different stock & barrel length options, for Infantry, SWAT & Special Forces.

TA03133

This lightweight weapon, approx. 2.7kg, has a telescopic stock to enhance compatibility and comfort. Reaching the extended length of 63.5cm, this weapon is used for short range anti-terror battle and urban settings.