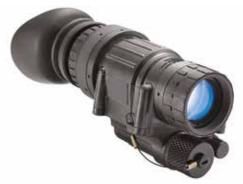

vision channels and is a highly effective tool both combined day and night observation in any climate or terrain.

#### IRD PATROL THERMAL MONOCULAR

#### IRD2220



IR Patrol is a high-end thermal sight for all militaristic needs. This innovative high-precision all-terrain weapon sighting system combines the most sophisticated technologies to form a clear and distinct thermal image.

#### THERMAL GOGGLES PVS 7

#### TA02094



The PVS-7 modified to thermal mode. Available as a full kit or as a thermal upgrade to your PVS7.

#### **NIGHT VISION GOGGLES**

TA03121



The most widely recognized and dependable U.S Military night vision goggle system available. Combat proven with rugged, ergonomic design. Thermal technology can be incorporated.

#### **NIGHT VISION MONOCULAR**

#### TA03119



The night vision monocular is equipped with manual variable gain control so that the image brightness level can be selected by the user.

#### NIGHT VISION BINOCULAR

TA04034



Dual tube night vision binocular for enhanced depth perception and performance. Ideal for night driving or any tactical situation.



# DAY OPTICS

#### 7X50 COMPASS BINOCULARS

TA03116



Impressive light transmission for surveillance, navigation & other low-light applications.

### LONG RANGE BINOCULARS

#### TA03118



**TACTICAL BINOCULARS** 

TA04033



8x40 Binoculars with instant focus.



TA04032



The Stabilizer Binoculars can easily view, record and/or transmit people and events from any mobile platform. Can be converted to night vision unit.

#### LASER RANGE FINDERLAR

#### TA04201



IR Patrol is a