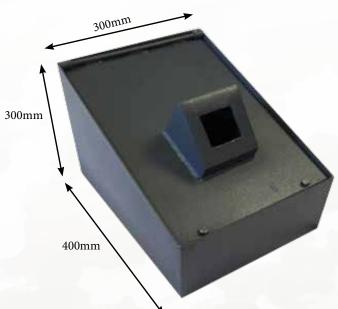

# GUN DISCHARGE BOX

### **MUTUAL GUN DISARM/ DISCHARGE SAFE**

This safe is supplied empty. The unit has no lock, it is closed by 2 x bolts. The customer must open the bolts & fill the unit with sand or silicondioxide. Specially designed for the disarming of handguns at checkpoints in all areas where handguns are checked in.

- The material used is mild steel with a thickness of 3mm all round
- The box has an open steel tube where the barrel of the gun is placed to be checked
- The factory provides an empty box that is to be filled by the end user.
- Weight of the box is 25kgs when filled