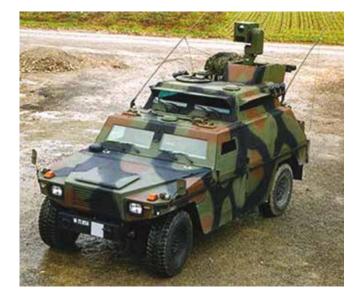

### SURVEILLANCE VEHICLES

**OBSERVATION VEHICLE** 

TA02006

Designed for long range security patrols, controlling large areas and defending mobile targets, with perpetual adaptation of reconnaissance patterns. Enhances the ability of early threat recognition and improves perimeter control.