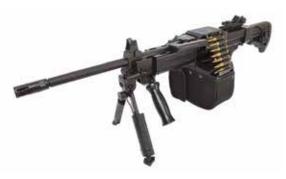

### **MACHINE GUN 0.5**

7.62 MACHINE GUN

TA04008

TA04018

7.62mm machine gun. Reliable and user friendly. Light and compact design provides increased mobility and allows for accurate offhand (shouldered), direct support.