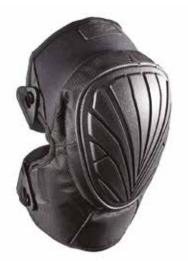

#### ADVANCED KNEE PADS

TA04096

Hybrid construction which combines high and low density materials to deliver maximum "cush" with knee pad support.

Extremely flexible and fit comfortably under or over clothing, making them ideal for long-term wear.