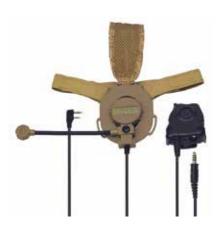

#### **ARMY HEADSET**

TA04188

Swivel earpiece is attached to the helmet clip. Noise cancelling, attached to the chin strap.