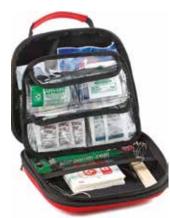

#### MEDIC FIRST AID KIT

#### TA04115

Assorted types of medical bandages and medical aids.

Provides essential warmth, treating and preventing the onset of hyperthermia. Reflecting almost all radiated body heat produced back to the patient.