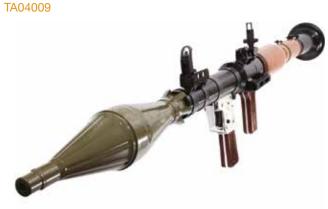

R.P.G.

#### 104000

The RPG is a portable, unguided, shoulder-launched, anti-tank rocketpropelled grenade launcher.