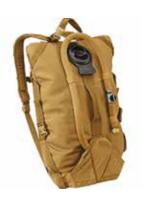

#### PERSONAL WATER RESERVOIR 3L

**25L RESERVOIR** 

TA04052

The 25L reservoir eliminates the need for inefficient jerry cans in the field.

#### **3L RESERVOIR WITH STORAGE**

TA04055

Closed cell insulation and neoprene tube cover keeps water cool or warm for hours.

### **1.5L RESERVOIR**

#### TA04057

TA04053