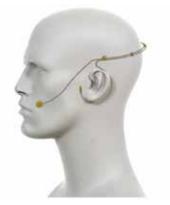

### THIN WIRE HEADSET

#### TA04205

Combines hearing protection technology to protect ears and reduces unnecessary ambient sounds.