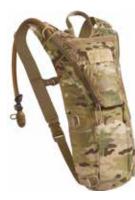

#### PERSONAL WATER RESERVOIR 3L

**25L RESERVOIR** 

TA04052

The 25L reservoir eliminates the need for inefficient jerry cans in the field.

#### **3L RESERVOIR WITH STORAGE**

TA04055

Closed cell insulation and neoprene tube cover keeps water cool or warm for hours.

### **1.5L RESERVOIR**

#### TA04057

TA04053