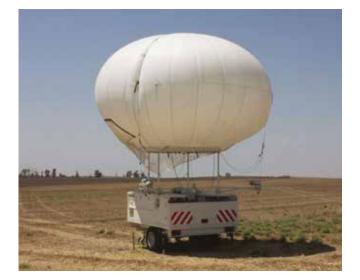

# SURVEILLANCE AEROSTAT

#### TA02005

Balloon Observation System with Day/Night vision cameras with selfstabilization and real-time video transmission. Unmanned aerial surveillance Target acquisition Boarder & Coastal surveillance Intelligence Search & Rescue Battle proven TA08005