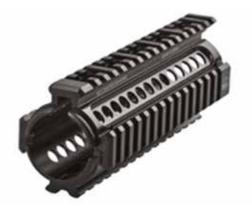

# WEAPON ACCESSORIES

TL6

TA01078

 $\mathsf{TL6}$  is a mountable, shatterproof, and waterproof tactical LED flashlight that will light your way.

TA04132

**RAIL SYSTEM** 

TA02132

Allows user to customize the gun with equipment for a specific mission.