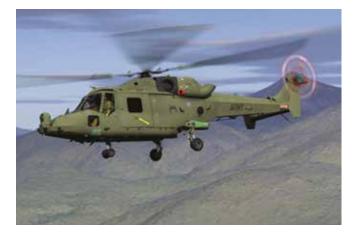

can be operated in hostile weather conditions in all scenarios.

## QUADCOPTER

#### TA08041



The Quadcopter is a high-end lightweight carbon UAV able to fly for up to 60 minutes while capturing video data. Able to take off and land autonomously, the Quadcopter has a high level stabilization system and user friendly interface.



# TRANSPORTATION

# **ARMY ATV**

TA04158





TA04157



TRANSPORTATION VEHICLES

#### TA04156



CASAS supplies some of the worlds leading transport vehicles to meet your military requirements such as:

- Transportation vehicles
- APC
- Helicopters
- Logistic trucks
- ATV
- Combat Jeeps
- Trailers
- Tracked APC

# **TRACKED APC**

TA04191



LOGISTICS TRUCK

TA04155





**COMBAT JEEP** 

# **GROUND FORCES CATALOGUE**

# TRANSPORTATION

# HELICOPTER

TA04160



**AVLB** 

TA04190

TA04159





# Most Comprehensive Range of Non-Lethal Shotgun Shells in South Africa







Contact: Linda Tel: 082 924 4642 Contact: Peter Tel: 083 229 3501

www.csas.co.za