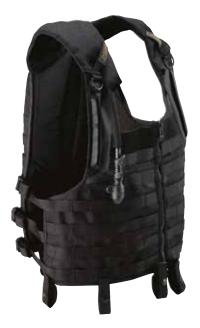

#### **MOLLE COMBAT VEST**

#### TA04100

The vest is made of 2 separate parts (front, back). This structure enables the inserting of ballistic plates into each part for maximum protection.