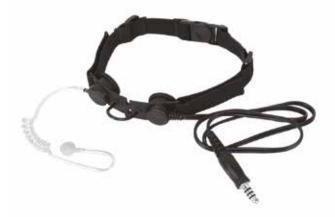

#### **THROAT MICROPHONE**

TACTICAL HEADSET

Flexible behind the head headset with left boom microphone.