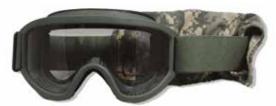

### **VENTILATED GOGGLES**

#### TA04086

Goggles with 2-speed fan utilizes micro-rotor technology to eliminate fogging in only seconds. Designed for Infantry, S.W.A.T and Special Forces.