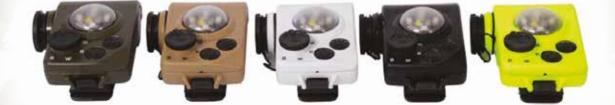

# **TL5 PRO**

#### **TL5 PRO IR & VISIBLE BEACON**

TA03166

The TL5 PRO was developed by TAR Ideal Concepts LTD. In collaboration with special forces and military experts, to detect and identify friendly forces in enemy territory. Signaling the soldier by infra-red or by using visual illumination that may prevent friendly fire situation. The TL5 PRO may be used as a personal flashlight. In addition, the TL5 PRO personal marker is easy to activate and operate.

Made of PA (Nylon) + 30% GF (Glass Filled) and PC (Polycarbonate). IP53 compatible: splash resistant, 0-ring sealed. Fits Standard picatinny rail. 4 Circular infrared LED's (830nm). Centre high power colored LED: white/blue/red. Dimensions (mm): 60w x 33h x 80l. 90Gr. without battery. Operates on a single 3V lithium CR123 battery, GPCR123A (recommended) / 1 x AA. In IR and visible mode the TL5 PRO allows visibility to be increased or decreased to the following distance: 100/300/800/1500 meters. Impact Proofing: compliance with MIL-STD 810.

#### The kit includes:

1 x TL5 PRO. 1 x Helmet mount.