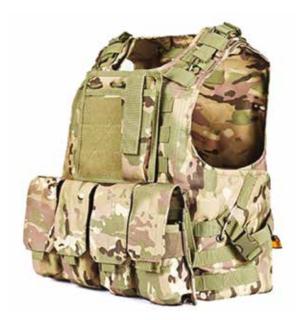

#### **MULTI PURPOSE TACTICAL VEST**

#### TA04101

Lightweight and designed to carry different types of accessories. One size fits all.