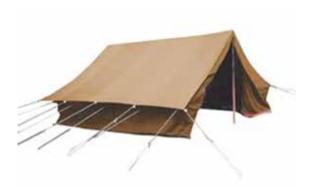

### MODULAR DIVISION TENT

TA04136

Multi-purpose tent used as a storage, hospital, command tent etc. Ideal for use in extreme weather conditions.

RIDGE TENT

TA04137

Accommodates up to 4 soldiers. Easy to assemble and waterproof.