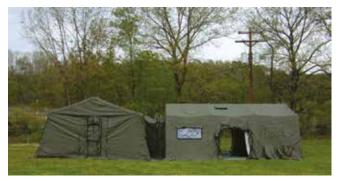

### SQUAD TENT

TA04135

Accommodates 12 soldiers. Easy to assemble and waterproof.

### MODULAR DIVISION TENT

TA04136

Multi-purpose tent used as a storage, hospital, command tent etc. Ideal for use in extreme weather conditions.

RIDGE TENT

TA04137

Accommodates up to 4 soldiers. Easy to assemble and waterproof.