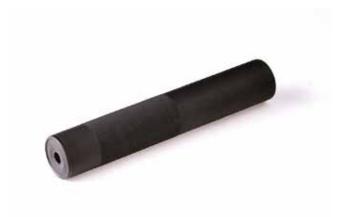

# WEAPON ACCESSORIES

TL6

TA01078

 $\mathsf{TL6}$  is a mountable, shatterproof, and waterproof tactical LED flashlight that will light your way.

TA04132

**RAIL SYSTEM** 

TA02132

Allows user to customize the gun with equipment for a specific mission.

TA03167

TLG

Designed to be used with (or without) night vision devices to engage enemy targets at night. The TLG has a dual beam and can be weapon mounted. IR and red aiming laser activated by two integral On/Off switches or by a remote pressure switch. The TLG meets military standards and environmental specifications.