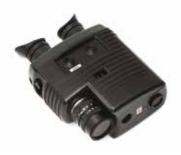

# **OPTIC DETECTOR (LONG RANGE)**

TA02035

Detects passive optical and electro-optical devices such as binoculars, night vision devices, weapon sites, etc.