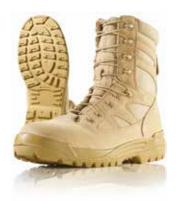

#### **DESERT BOOTS**

#### TA04059

Designed for hot climates the desert boots are padded to suit extreme desert weather.