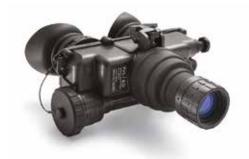

#### THERMAL GOGGLES PVS 7

#### TA02094

The PVS-7 modified to thermal mode. Available as a full kit or as a thermal upgrade to your PVS7.