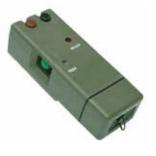

# GUN DISCHARGE BOX

### **MUTUAL GUN DISARM/ DISCHARGE SAFE**

This safe is supplied empty. The unit has no lock, it is closed by 2 x bolts. The customer must open the bolts & fill the unit with sand or silicondioxide. Specially designed for the disarming of handguns at checkpoints in all areas where handguns are checked in.

- The material used is mild steel with a thickness of 3mm all round
- The box has an open steel tube where the barrel of the gun is placed to be checked
- The factory provides an empty box that is to be filled by the end user.
- Weight of the box is 25kgs when filled