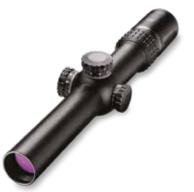

# TA02028

The X5-25 provides a full 5x and a wide field of view. The scope features high elevation and windage ranges for bullet drop compensation.

The multi-function combat day sight uses a revolutionary optical design that combines close combat & precision fire, and high efficiency for extended low light performance.