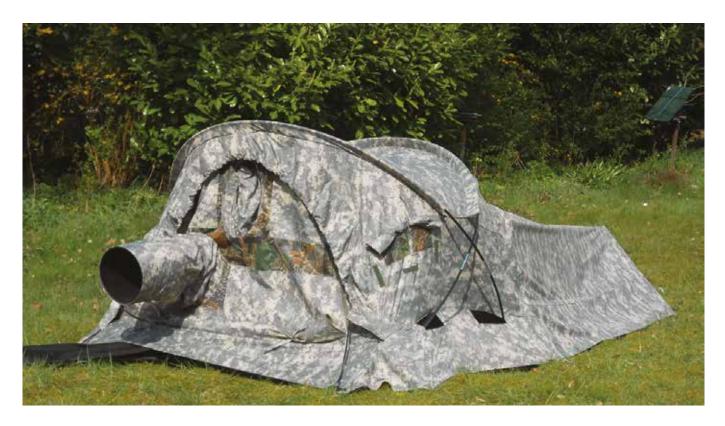

#### MEDICAL TENT (MEDI-T)

TA04116

Medi-T is used for a wide variety of medical applications, from lifesaving surgical procedures in the field to mobile emergency or disasters situations. Various modes of operation are available according to client-specific needs: indoor & out, single or several units (separated or combined together), fast deployment or standby.