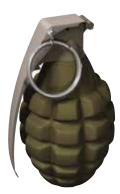

35



Detects passive optical and electro-optical devices such as binoculars, night vision devices, weapon sites, etc.



# AMMUNITION

7.62MM

TA04012



5.56MM

9MM

TA04011

TA04015



Types: Ball, Tracer, Blank, Dummy, Non-Bullet, M193 /SS109

LINKED AMMO.

TA04001



### SUBSONIC AMMO.

TA02093



# **SNIPING AMMO.**

TA02025



Long range ammunition.



# AMMUNITION

### **40MM GRENADE**

TA04020



The 40mm grenade is a military grenade caliber for grenade launchers in service with many armed forces.

# FLASH & BANG

#### TA03188



Designed to create a distracting and disorienting effect in combat field situations or during tactical entry.

### **ILLUMINATION ROCKET**

TA04123



Manual illumination rocket: Range: 300, 600, 1000 meters.

## **FRAGMENTATION HAND GRENADE**

TA04021



Effective range: 5-12m.

# **CS GRENADE**

#### TA03190



Tactical CS Gas Grenade. Useful especially for Anti-Riot and Law Enforcement.

# **MORTAR BOMB**

#### TA04122



HE / NT / Illumination. Available: 52, 60, 81 and 120mm.



# WEAPONS

### **MACHINE GUN 0.5**

7.62 MACHINE GUN

TA04008

TA04018



7.62mm machine gun. Reliable and user friendly. Light and compact design provides increased mobility and allows for accurate offhand (shouldered), direct support.

# MORTAR



Available: 52mm, 60mm, 81mm, 120mm.

### **ROCKET LAUNCHER**

TA04007



Light Anti-Tank Weapon (one-shot launcher).

TA04006



Can be fitted to all types of armored vehicles, patrol boats, helicopters, and aircrafts.



TA04005



 $40X53\mathrm{mm}$  ammunition. Effective range up to 1,500m. Can fire from a tri