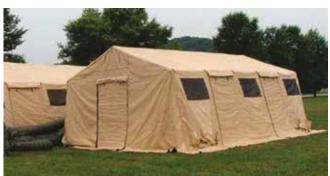

### SQUAD TENT

TA04135

Accommodates 12 soldiers. Easy to assemble and waterproof.

### MODULAR DIVISION TENT

TA04136

Multi-purpose tent used as a storage, hospital, command tent etc. Ideal for use in extreme weather conditions.

RIDGE TENT

TA04137

Accommodates up to 4 soldiers. Easy to assemble and waterproof.