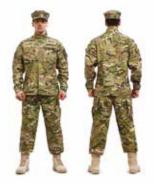

#### COMBAT MILITARY UNIFORM

TA04058

Two-piece military uniform made of breathable fabric. Available in various colours, according to customer request.