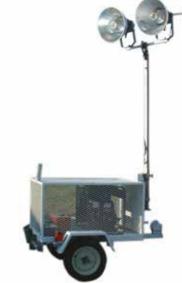

# ILLUMINATION TRAILER WITH GENERATOR

TA04162

TA04195

TA04161

Provides large light area with very high illumination output. The trailer is equipped with a powerful diesel engine for long-time operation.