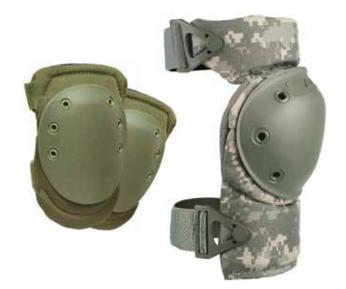

#### **CLIP-ON KNEE PADS**

**ELBOW/KNEE PADS** 

TA04094/TA04092

Heavy duty clip-on kneepads are clipped onto the field pants, then the cliplocks over the clip to lock them down. Velcro back to the kneepads for a long lasting comfortable fit.