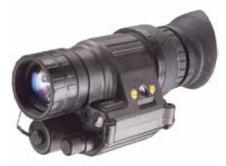

# **NIGHT SIGHTS**

#### NIGHT VISION RIFLE SCOPE X4 OR X6

CLIP ON

TA02029

The night vision unit is mounted in front of an existing scope to give the day scope night vision capability. Suitable for use with most commercial & military day sights.