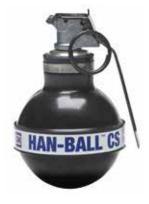

# **CS GRENADE**

#### TA03190

Tactical CS Gas Grenade. Useful especially for Anti-Riot and Law Enforcement.