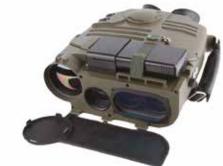

#### COMBINED NIGHT & THERMAL VISION BINOCULAR

TA04213

This binocular has a combination of thermal and high-sensitive night vision channels and is a highly effective tool both combined day and night observation in any climate or terrain.