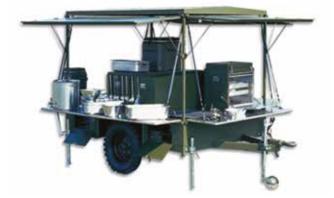

l specifications.

### **POLYMER MAGAZINE**

TA02095



### **PISTOL GRIP**

TA02133





M-16 Grip

AK-47 Grip

www.csas.co.za



# ILLUMINATION

**GLOWPAD** 

**STICK LIGHTS** 

PORTABLE SEARCH LIGHT

TA03150



**PERSONAL FLASH LIGHT** 

TA04124





PORTABLE 360 LIGHTING AREA

TA01081



Portable, lightweight, and rechargeable LED Scene Light used for providing a powerful 360° light.

# ILLUMINATION TRAILER WITH GENERATOR

TA04162

TA04195

TA04161



Provides large light area with very high illumination output. The trailer is equipped with a powerful diesel engine for long-time operation.



# LOGISTICS

# **BUNK BED**

TA04143



Designed to be assembled within seconds single handedly.

# WATER TANK TRAILER

#### TA04145



Capacity-200L, 300L, 500L

## **COOKING TRAILER**

TA04150



## FIELD TABLE

TA04149



# SINK SYSTEM

TA04151



Available in different sizes & models.

## **LOGISTIC TRAILER**

#### TA04138





# CAMP EQUIPMENT

### SQUAD TENT

TA04135



Accommodates 12 soldiers. Easy to assemble and waterproof.

### MODULAR DIVISION TENT

TA04136



Multi-purpose tent used as a storage, hospital, command tent etc. Ideal for use in extreme weather conditions.

RIDGE TENT

TA04137



Accommodates up to 4 soldiers. Easy to assemble and waterproof.



This mobile shower platform is used as a modular sanitary system in the field. Mounted on a platform for easy transport.

# **NYLON TOILET TENT**

TA04147



# EXTREME WEATHER SLEEPING BAG



Lightweight, small pack size, waterproof outer nylon with hood.



# OBSERVATION

### SURVEILLANCE VEHICLES

**OBSERVATION VE