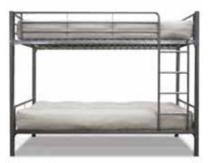

# **BUNK BED**

TA04143

Designed to be assembled within seconds single handedly.