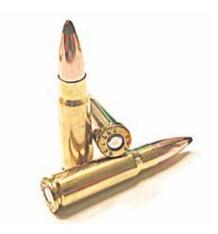

# AMMUNITION

7.62MM

TA04012

5.56MM

9MM

TA04011

TA04015

Types: Ball, Tracer, Blank, Dummy, Non-Bullet, M193 /SS109