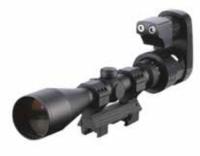

### LONG RANGE INFRA-RED SIGHT

TA04186

TA02027

Provides exceptional quality image resolution under varying light conditions. The scope is easy to service and maintain. X4 or X6 powerful magnification available.