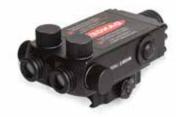

### SPOTTING TRIPOD KIT

TA02033

Tactical tripod with LRF, IR and visible pointer and scope.  $\ensuremath{\mathsf{LRF}}$ 