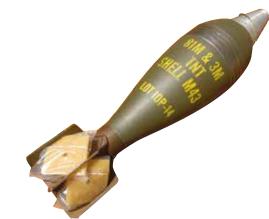

# **MORTAR BOMB**

#### TA04122

HE / NT / Illumination. Available: 52, 60, 81 and 120mm.