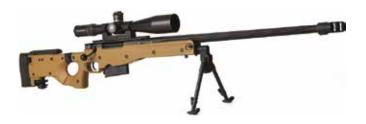

### **308 SNIPER RIFLE**

TA04163

Caliber: 7.62mm x 51 NATO.

#### **338 SNIPER RIFLE**

TA02021

A long-range high-precision rifle. Intended for the trained marksman, this weapon is designed to shoot targets at up to 1200m and beyond. Caliber: 0.338