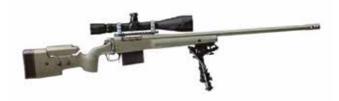

dings to breakup the distinctive human shape.



# SNIPING

### **308 SNIPER RIFLE**

TA04163



Caliber: 7.62mm x 51 NATO.

#### **338 SNIPER RIFLE**

TA02021



A long-range high-precision rifle. Intended for the trained marksman, this weapon is designed to shoot targets at up to 1200m and beyond. Caliber: 0.338

#### SNIPER RIFLE 14.5X114

TA04165



A long-range high-precision rifle. Intended for the trained marksman, this weapon is designed to shoot targets at up to 1200m and beyond. Caliber: 0.338

#### 7.62 SEMI AUTOMATIC RIFLE

TA02023



The 7.62 mm delivers long range precision, rapid fire, and enables execution for long range missions. High capacity, quick change magazines enable ammo selection optimization in both the suppressed and unsuppressed firing models.



#### TA02022



Tactical Rifle - 50 caliber.



# SNIPING ACCESSORIES

### **SNIPER MANAGEMENT SYSTEM**

TA02034



A real time integrated video, audio and data communications system which allows remote decisions to be made.



#### **POCKET WIND METER**

TA04025



Water resistant and buoyant. Wide range of wind speeds and low startup speed.

### SPOTTING TRIPOD KIT

TA02033



Tactical tripod with LRF, IR and visible pointer and scope.  $\ensuremath{\mathsf{LRF}}$ 

### **SNIPER LASER RANGE FINDER**

TA04028



Provides instant distance and speed measurements.

# **OPTIC DETECTOR (LONG RANGE)**

TA02035



Detects passive optical and electro-optical devices such as binoculars, night vision devices, weapon sites, etc.



# AMMUNITION

7.62MM

TA04012



5.56MM

9MM

TA04011

TA04015



Types: Ball, Tra