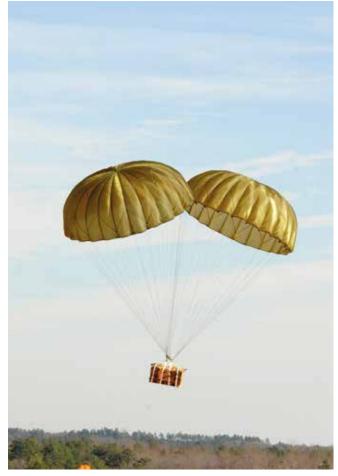

## **RESERVE PARACHUTE CANOPY**

PARACHUTE

TA04042

The parachute is steerable and has anti-inversion netting. With very little air passing through the material, the result is a slower-than-normal rate of descent and consequently softer landings. Used during higher field elevations or descending with heavy payload.

TA04043

Reserve emergency parachute for maximum load. Can be folded in deployment bag.