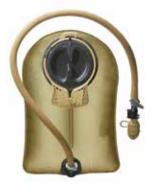

#### PERSONAL WATER RESERVOIR 3L

**25L RESERVOIR** 

TA04052

The 25L reservoir eliminates the need for inefficient jerry cans in the field.

#### **3L RESERVOIR WITH STORAGE**

TA04055

Closed cell insulation and neoprene tube cover keeps water cool or warm for hours.

#### WATER PURIFIER

TA04056

Chemical-free water treatment solution. Uses ultraviolet light to destroy waterborne microbes. Without any chemical taste, smell or side effects.

Includes hydro-link modular connection system with positive shut off hydrolock exterior fill port for filling up on the go.

### **1.5L RESERVOIR**

#### TA04057

TA04053