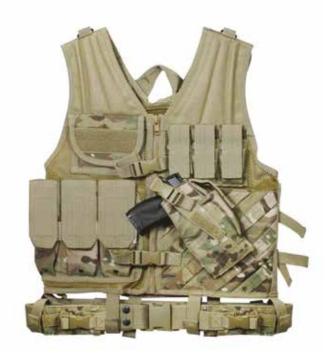

### TACTICAL VEST WITH 3L RESERVIOR

TA04098

Fully integrated hands free hydration, rugged pouches and ergonomic comfort. Available in black & foliage green.