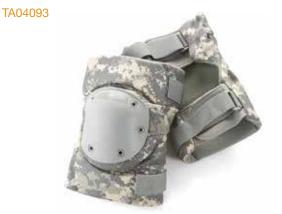

#### **CLIP-ON KNEE PADS**

**ELBOW/KNEE PADS** 

TA04094/TA04092

Heavy duty clip-on kneepads are clipped onto the field pants, then the cliplocks over the clip to lock them down. Velcro back to the kneepads for a long lasting comfortable fit.