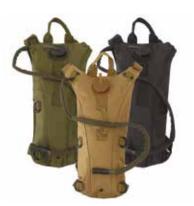

#### PERSONAL WATER RESERVOIR 3L

**25L RESERVOIR** 

TA04052

The 25L reservoir eliminates the need for inefficient jerry cans in the field.

#### **3L RESERVOIR WITH STORAGE**

TA04055

Closed cell insulation and neoprene tube cover keeps water cool or warm for hours.

### **1.5L RESERVOIR**

#### TA04057

TA04053