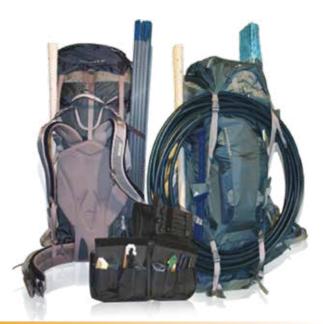

# TACTICAL PACKS

### A.L.I.C.E. FRAME

TA04047

Programmed flex pattern. Allowing natural and fluid movement of the upper body. The saved angular momentum protects the back.

#### **EQUIPMENT BAG**

#### TA04049

Designed to carry infantry gear. Made of 1000 denier, water resistant. Heavy duty zippers and removable nylon web strap.

#### PERSONAL BAG

#### TA04050

Fully adjustable to fit different sized objects.

### **DUFFEL BAG**

#### TA04046

Top loading duffel bag with snap hook closure.

#### BACKPACK

#### TA04048

Fully adjustable to fit different sized objects.

#### **BACKPACK WITH RESERVOIR**

TA04051

Can be loaded up with 200L of gear and up to 3L water.