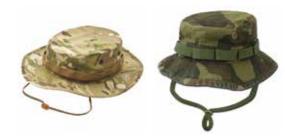

#### **BOONIE HAT**

TA04064

ARMY CAP

TA04066

Protects the face and crown from the sun