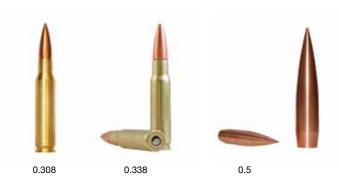

### **308 SNIPER RIFLE**

TA04163

Caliber: 7.62mm x 51 NATO.

#### **338 SNIPER RIFLE**

TA02021

A long-range high-precision rifle. Intended for the trained marksman, this weapon is designed to shoot targets at up to 1200m and beyond. Caliber: 0.338

#### TA02022

Tactical Rifle - 50 caliber.