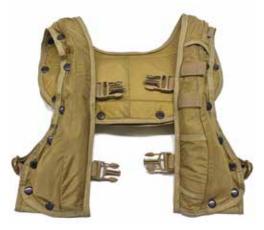

### TACTICAL VEST WITH 3L RESERVIOR

TA04098

Fully integrated hands free hydration, rugged pouches and ergonomic comfort. Available in black & foliage green.

#### **MOLLE COMBAT VEST**

#### TA04100

The vest is made of 2 separate parts (front, back). This structure enables the inserting of ballistic plates into each part for maximum protection.