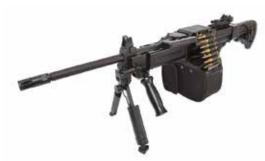

### **MACHINE GUN 0.5**

7.62 MACHINE GUN

TA04008

TA04018

7.62mm machine gun. Reliable and user friendly. Light and compact design provides increased mobility and allows for accurate offhand (shouldered), direct support.