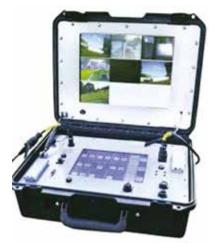

### **SNIPER MANAGEMENT SYSTEM**

TA02034

A real time integrated video, audio and data communications system which allows remote decisions to be made.