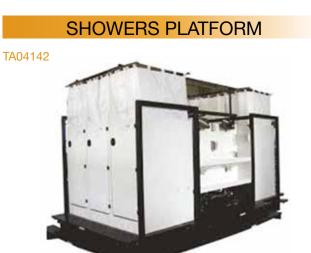

This mobile shower platform is used as a modular sanitary system in the field. Mounted on a platform for easy transport.