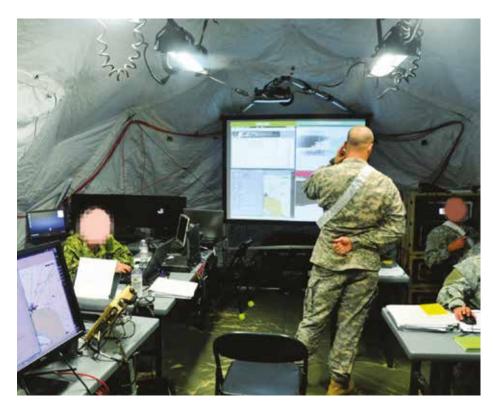

## **COMMAND & CONTROL TENT**

#### TA02118

Enables the joint force commander to set up a temporary, self-contained, self-powered, computer network-enabled headquarters.

UAV