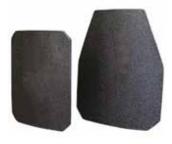

#### **CERAMIC BP PLATES**

TA04103

Lightweight ballistic protection for military use and personal protection

CASAS offers a range of helmet options to suit your mission needs, with varying weights and protection levels

#### PE LIGHT BP PLATES

#### TA04102

TA04183

Designed to provide lightweight protection for military against high power armor piercing ballistic threats, improvised explosive devices, shrapnel and artillary fragments.