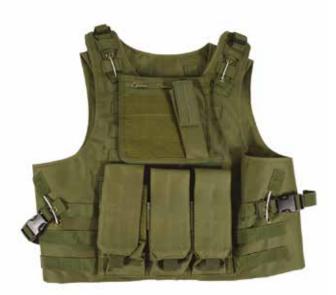

#### **MOLLE TACTICAL VEST**

TA02080

Modular lightweight combat vest designed to provide exceptional comfort and functionality in the field. The vest has a full modular Molle paneling on the front, sides, and rear for attachment of additional user specified pouches.