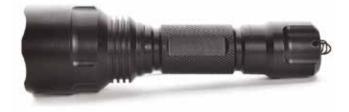

# WEAPON ACCESSORIES

TL6

TA01078

 $\mathsf{TL6}$  is a mountable, shatterproof, and waterproof tactical LED flashlight that will light your way.

TA04132

**RAIL SYSTEM** 

TA02132

Allows user to customize the gun with equipment for a specific mission.