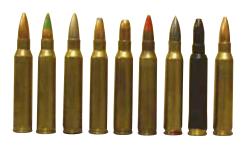

# AMMUNITION

7.62MM

TA04012

5.56MM

9MM

TA04011

TA04015

Types: Ball, Tracer, Blank, Dummy, Non-Bullet, M193 /SS109

LINKED AMMO.

TA04001

### SUBSONIC AMMO.

TA02093