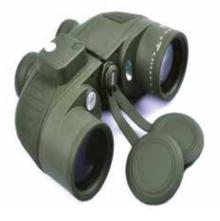

#### 7X50 COMPASS BINOCULARS

TA03116

Impressive light transmission for surveillance, navigation & other low-light applications.