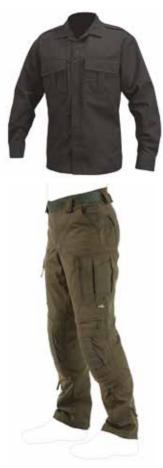

#### COMBAT MILITARY UNIFORM

TA04058

Two-piece military uniform made of breathable fabric. Available in various colours, according to customer request.

#### TACTICAL BOOTS

TA02077

Designed for speed and mobility, with airflow channels and extra cushioning.

TA02074/TA02075

Highly breathable FR combat shirt and pants designed for Special Operations, International Forces, and Special Response Teams.