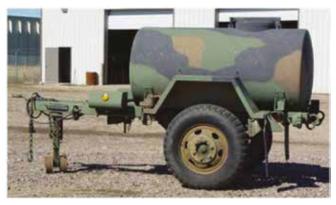

sure switch. The TLG meets military standards and environmental specifications.

### **POLYMER MAGAZINE**

TA02095



### **PISTOL GRIP**

TA02133





M-16 Grip

AK-47 Grip

www.csas.co.za



# ILLUMINATION

**GLOWPAD** 

**STICK LIGHTS** 

PORTABLE SEARCH LIGHT

TA03150



**PERSONAL FLASH LIGHT** 

TA04124





PORTABLE 360 LIGHTING AREA

TA01081



Portable, lightweight, and rechargeable LED Scene Light used for providing a powerful 360° light.

# ILLUMINATION TRAILER WITH GENERATOR

TA04162

TA04195

TA04161



Provides large light area with very high illumination output. The trailer is equipped with a powerful diesel engine for long-time operation.



# LOGISTICS

# **BUNK BED**

TA04143



Designed to be assembled within seconds single handedly.

# WATER TANK TRAILER

#### TA04145



Capacity-200L, 300L, 500L

## **COOKING TRAILER**

TA04150



## FIELD TABLE

TA04149



# SINK SYSTEM

TA04151



Available in different sizes & models.

## **LOGISTIC TRAILER**

#### TA04138





# CAMP EQUIPMENT

### SQUAD TENT

TA04135



Accommodates 12 soldiers. Easy to assemble and waterproof.

### MODULAR DIVISION TENT

TA04136



Multi-purpose tent used as a storage, hospital, command tent etc. Ideal for use in extreme weather conditions.

RIDGE TENT

TA04137



Accommodates up to 4 soldiers. Easy to assemble and waterproof.



This mobile shower platform is used as a modular sanitary system in the field. Mounted on a platform for easy transport.

# **NYLON TOILET TENT**

TA04147



# EXTREME WEATHER SLEEPING BAG



Lightweight, small pack size, waterproof outer nylon with hood.