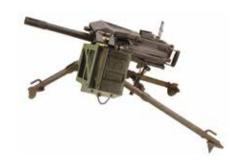

### **MACHINE GUN 0.5**

7.62 MACHINE GUN

TA04008

TA04018

7.62mm machine gun. Reliable and user friendly. Light and compact design provides increased mobility and allows for accurate offhand (shouldered), direct support.