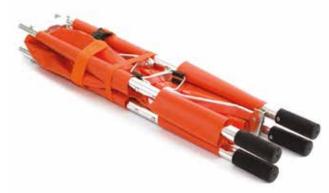

# **COMPACT FOLDING STRETCHER**

#### TA04114

8 Fold, lightweight. Easy to use and can be stored in facilities, vehicles & helicopters