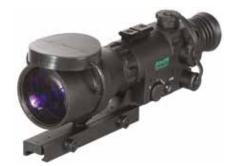

hind the head headset with left boom microphone.

### HEAVY DUTY HEADSET

#### TA04189



#### MESH BANDED HEADSET

TA04204



Comfortable and flexible under-the-helmet mesh headset.





#### **ARMY HEADSET**

TA04188



Swivel earpiece is attached to the helmet clip. Noise cancelling, attached to the chin strap.

### THIN WIRE HEADSET

#### TA04205



Combines hearing protection technology to protect ears and reduces unnecessary ambient sounds.



# **NIGHT SIGHTS**

#### NIGHT VISION RIFLE SCOPE X4 OR X6

CLIP ON

TA02029



The night vision unit is mounted in front of an existing scope to give the day scope night vision capability. Suitable for use with most commercial & military day sights.

#### WEAPON MOUNTED MONOCULAR

TA04202



### LONG RANGE INFRA-RED SIGHT

TA04186



TA02027



Provides exceptional quality image resolution under varying light conditions. The scope is easy to service and maintain. X4 or X6 powerful magnification available.

#### **DIGITAL NIGHT VISION**

TA04185



## IRD HUNTER THERMAL SIGHT

IRD2222



IR Hunter is a high-end thermal sight for all and any need. This innovative high-precision all-terrain weapon sighting system combines the most sophisticated technologies to form a clear and distinct thermal image.



# DAY SIGHT

TAROS

#### SCOPE X4-16

TA02026



The night vision unit is mounted in front of an existing scope to give the day scope night vision capability. Suitable for use with most commercial & military day sights.



# TA02028



The X5-25 provides a full 5x and a wide field of view. The scope features high elevation and wind