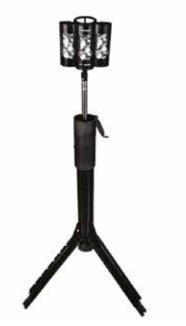

# ILLUMINATION

**GLOWPAD** 

**STICK LIGHTS** 

PORTABLE SEARCH LIGHT

TA03150

**PERSONAL FLASH LIGHT** 

TA04124

PORTABLE 360 LIGHTING AREA

TA01081

Portable, lightweight, and rechargeable LED Scene Light used for providing a powerful 360° light.