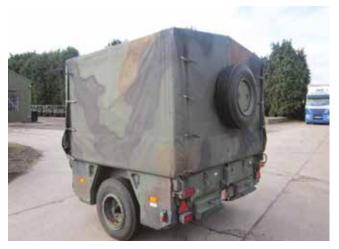

LLUMINATION

**GLOWPAD** 

**STICK LIGHTS** 

PORTABLE SEARCH LIGHT

TA03150



**PERSONAL FLASH LIGHT** 

TA04124





PORTABLE 360 LIGHTING AREA

TA01081



Portable, lightweight, and rechargeable LED Scene Light used for providing a powerful 360° light.

# ILLUMINATION TRAILER WITH GENERATOR

TA04162

TA04195

TA04161



Provides large light area with very high illumination output. The trailer is equipped with a powerful diesel engine for long-time operation.



# LOGISTICS

# **BUNK BED**

TA04143



Designed to be assembled within seconds single handedly.

# WATER TANK TRAILER

#### TA04145



Capacity-200L, 300L, 500L

## **COOKING TRAILER**

TA04150



## FIELD TABLE

TA04149



# SINK SYSTEM

TA04151



Available in different sizes & models.

## **LOGISTIC TRAILER**

#### TA04138





# CAMP EQUIPMENT

### SQUAD TENT

TA04135



Accommodates 12 soldiers. Easy to assemble and waterproof.

### MODULAR DIVISION TENT

TA04136



Multi-purpose tent used as a storage, hospital, command tent etc. Ideal for use in extreme weather conditions.

RIDGE TENT

TA04137



Accommodates up to 4 soldiers. Easy to assemble and waterproof.



This mobile shower platform is used as a modular sanitary system in the field. Mounted on a platform for easy transport.

# **NYLON TOILET TENT**

TA04147



# EXTREME WEATHER SLEEPING BAG



Lightweight, small pack size, waterproof outer nylon with hood.



# OBSERVATION

### SURVEILLANCE VEHICLES

**OBSERVATION VEHICLE** 

TA02006



Designed for long range security patrols, controlling large areas and defending mobile targets, with perpetual ad