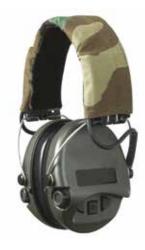

#### **THROAT MICROPHONE**

TACTICAL HEADSET

Flexible behind the head headset with left boom microphone.

### HEAVY DUTY HEADSET

#### TA04189