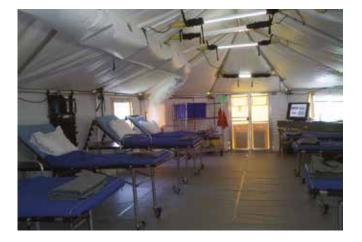

#### MEDICAL TENT (MEDI-T)

TA04116

Medi-T is used for a wide variety of medical applications, from lifesaving surgical procedures in the field to mobile emergency or disasters situations. Various modes of operation are available according to client-specific needs: indoor & out, single or several units (separated or combined together), fast deployment or standby.

#### **FIELD HOSPITAL**

TA04117

The field hospital comprises several ISO 1 C container modules. Based upon the customers requirements, the following modules may be applied: Surgery preparation room. Sterilization room. Surgery. Intensive care unit. X-ray room. CT room. Dental care room. Pharmacy. A ward block located in the tents may be added to the field hospital.