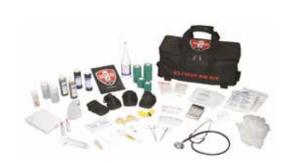

#### **K9 FIRST AID KIT**

**K9 TACTICAL VEST** 

TA07003

Lightweight, 3-piece design includes full chest, back, and underbelly protection. Perfect fit, "one size fits all vest". Available in NIJ level 2 (ballistic material).

#### TA04119

A fully equipped kit to meet initial First Aid requirements in the field.