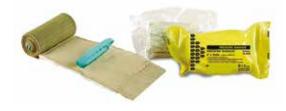

TA04121

TA14112

Folding beds used as field hospital beds, camping & emergency operations sleeping kits.

BANDAGE

Unique bandage to stop bleeding in the field applying direct pressure and wrapping in one direction.