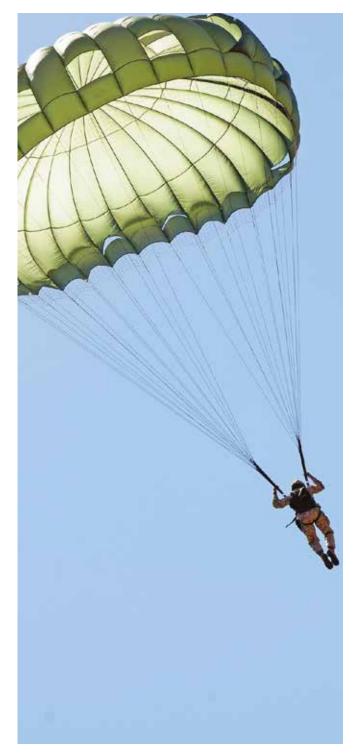

## **RESERVE PARACHUTE CANOPY**

PARACHUTE

TA04042

The parachute is steerable and has anti-inversion netting. With very little air passing through the material, the result is a slower-than-normal rate of descent and consequently softer landings. Used during higher field elevations or descending with heavy payload.

TA04043

Reserve emergency parachute for maximum load. Can be folded in deployment bag.