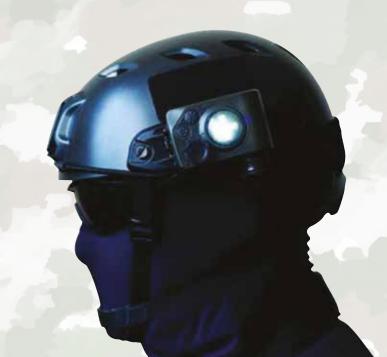

# **TL5 PRO**

#### **TL5 PRO IR & VISIBLE BEACON**

TA03166

The TL5 PRO was developed by TAR Ideal Concepts LTD. In collaboration with special forces and military experts, to detect and identify friendly forces in enemy territory. Signaling the soldier by infra-red or by using visual illumination that may prevent friendly fire situation. The TL5 PRO may be used as a personal flashlight. In addition, the TL5 PRO personal marker is easy to activate and operate.

Made of PA (Nylon) + 30% GF (Glass Filled) and PC (Polycarbonate). IP53 compatible: splash resistant, 0-ring sealed. Fits Standard picatinny rail. 4 Circular infrared LED's (830nm). Centre high power colored LED: white/blue/red. Dimensions (mm): 60w x 33h x 80l. 90Gr. without battery. Operates on a single 3V lithium CR123 battery, GPCR123A (recommended) / 1 x AA. In IR and visible mode the TL5 PRO allows visibility to be increased or decreased to the following distance: 100/300/800/1500 meters. Impact Proofing: compliance with MIL-STD 810.

#### The kit includes:

1 x TL5 PRO. 1 x Helmet mount.