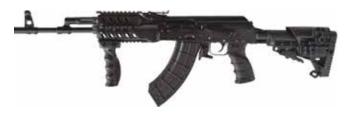

UPGRADED AK-47

TA03198

This upgraded weapon weighs approx. 5.21kg and an effective range of up to 400 meters. The Upgraded AK-47 has a telescopic stock and has a rate of fire of up to 600 rounds per minute.