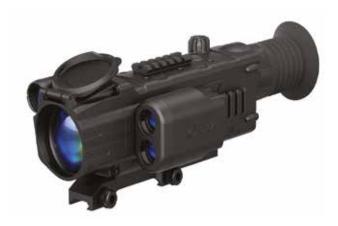

#### NIGHT VISION RIFLE SCOPE X4 OR X6

CLIP ON

TA02029

The night vision unit is mounted in front of an existing scope to give the day scope night vision capability. Suitable for use with most commercial & military day sights.