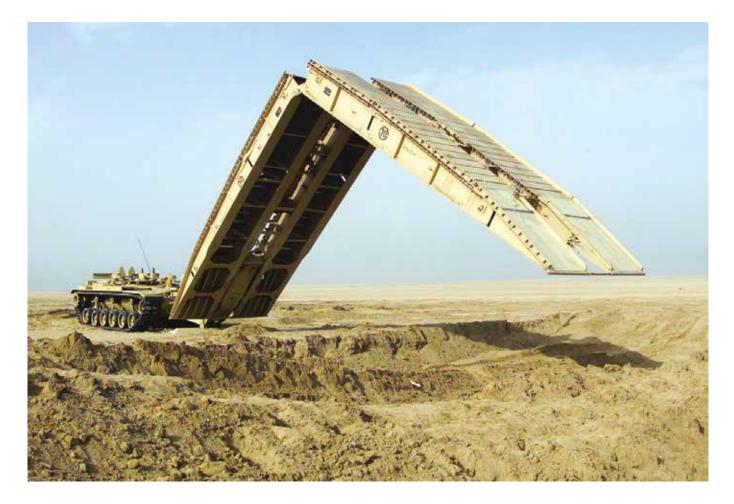

her conditions in all scenarios.

## QUADCOPTER

#### TA08041



The Quadcopter is a high-end lightweight carbon UAV able to fly for up to 60 minutes while capturing video data. Able to take off and land autonomously, the Quadcopter has a high level stabilization system and user friendly interface.



# TRANSPORTATION

# **ARMY ATV**

TA04158





TA04157



TRANSPORTATION VEHICLES

#### TA04156



CASAS supplies some of the worlds leading transport vehicles to meet your military requirements such as:

- Transportation vehicles
- APC
- Helicopters
- Logistic trucks
- ATV
- Combat Jeeps
- Trailers
- Tracked APC

# **TRACKED APC**

TA04191



LOGISTICS TRUCK

TA04155





**COMBAT JEEP** 

# **GROUND FORCES CATALOGUE**

# TRANSPORTATION

# HELICOPTER

TA04160



**AVLB** 

TA04190

TA04159





# Most Comprehensive Range of Non-Lethal Shotgun Shells in South Africa







Contact: Linda Tel: 082 924 4642 Contact: Peter Tel: 083 229 3501

www.csas.co.za