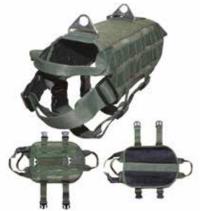

# **K9 ACCESSORIES**

#### **K9 FIRST AID KIT**

**K9 TACTICAL VEST** 

TA07003

Lightweight, 3-piece design includes full chest, back, and underbelly protection. Perfect fit, "one size fits all vest". Available in NIJ level 2 (ballistic material).