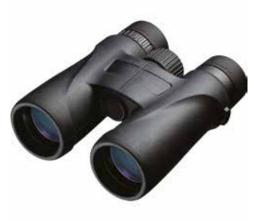

### LONG RANGE BINOCULARS

#### TA03118

**TACTICAL BINOCULARS** 

TA04033

8x40 Binoculars with instant focus.

TA04032

The Stabilizer Binoculars can easily view, record and/or transmit people and events from any mobile platform. Can be converted to night vision unit.