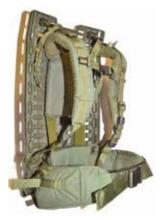

# TACTICAL PACKS

### A.L.I.C.E. FRAME

TA04047

Programmed flex pattern. Allowing natural and fluid movement of the upper body. The saved angular momentum protects the back.