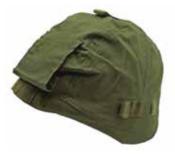

### EXTREME WEATHER CAP

TA04065

Insulated to keep the head warm in the coldest temperatures.

TA04060

BERET

**HELMET COVER** 

TA04062

High quality for military, exploring and outdoor use.