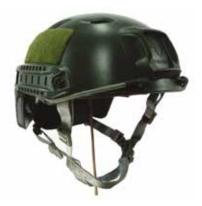

#### **BALLISTIC HELMET**

**TACTICAL HELMET** 

TA04200

Lightweight and multi-impact with ventilated line. Impact pads and comfort foam that is not affected by temperature, altitude or moisture.

#### **CERAMIC BP PLATES**

TA04103

Lightweight ballistic protection for military use and personal protection

CASAS offers a range of helmet options to suit your mission needs, with varying weights and protection levels

#### **COMMUNICATION HELMET**

Ballistic helmet, equipped with integrated communication system.