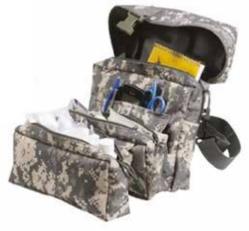

#### MEDIC FIRST AID KIT

#### TA04115

Assorted types of medical bandages and medical aids.

Provides essential warmth, treating and preventing the onset of hyperthermia. Reflecting almost all radiated body heat produced back to the patient.