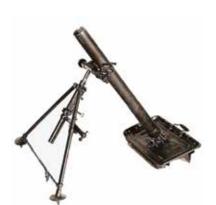

rvice with many armed forces.

# FLASH & BANG

#### TA03188



Designed to create a distracting and disorienting effect in combat field situations or during tactical entry.

### **ILLUMINATION ROCKET**

TA04123



Manual illumination rocket: Range: 300, 600, 1000 meters.

## **FRAGMENTATION HAND GRENADE**

TA04021



Effective range: 5-12m.

# **CS GRENADE**

#### TA03190



Tactical CS Gas Grenade. Useful especially for Anti-Riot and Law Enforcement.

# **MORTAR BOMB**

#### TA04122



HE / NT / Illumination. Available: 52, 60, 81 and 120mm.



# WEAPONS

### **MACHINE GUN 0.5**

7.62 MACHINE GUN

TA04008

TA04018



7.62mm machine gun. Reliable and user friendly. Light and compact design provides increased mobility and allows for accurate offhand (shouldered), direct support.

# MORTAR



Available: 52mm, 60mm, 81mm, 120mm.

### **ROCKET LAUNCHER**

TA04007



Light Anti-Tank Weapon (one-shot launcher).

TA04006



Can be fitted to all types of armored vehicles, patrol boats, helicopters, and aircrafts.



TA04005



 $40X53\mathrm{mm}$  ammunition. Effective range up to 1,500m. Can fire from a tripod mounted position or from a vehicle mount.

R.P.G.

#### 104000



The RPG is a portable, unguided, shoulder-launched, anti-tank rocketpropelled grenade launcher.



# WEAPONS

**9MM PISTOL** 

TA03126



M-203

TA04003



Complete range of 40mm high explosive and special purpose ammunition.

TA04002



M-16

Assault rifle. Different stock & barrel length options, for Infantry, SWAT & Special Forces.



TA03133



This lightweight weapon, approx. 2.7kg, has a telescopic stock