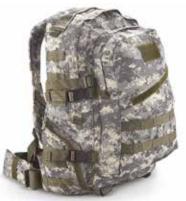

destroy waterborne microbes. Without any chemical taste, smell or side effects.



Includes hydro-link modular connection system with positive shut off hydrolock exterior fill port for filling up on the go.

### **1.5L RESERVOIR**

#### TA04057

TA04053







# TACTICAL PACKS

### A.L.I.C.E. FRAME

TA04047



Programmed flex pattern. Allowing natural and fluid movement of the upper body. The saved angular momentum protects the back.

#### **EQUIPMENT BAG**

#### TA04049



Designed to carry infantry gear. Made of 1000 denier, water resistant. Heavy duty zippers and removable nylon web strap.

#### PERSONAL BAG

#### TA04050



Fully adjustable to fit different sized objects.

### **DUFFEL BAG**

#### TA04046



Top loading duffel bag with snap hook closure.

#### BACKPACK

#### TA04048



Fully adjustable to fit different sized objects.

#### **BACKPACK WITH RESERVOIR**

TA04051



Can be loaded up with 200L of gear and up to 3L water.



# GLOVES

#### COLD WEATHER GLOVES

TA04080



Top loading duffel bag with snap hook closure.

#### **IMPACT GLOVES**

TA04081



Fast roping gloves suitable for combat operations.

#### NOMEX GLOVES

TA04083



Constructed with a 100% Nomex.



TA02079



Ideal for combat operations that require maximum finger dexterity.

#### **DRESS GLOVES**

TA04180



Designed to carry infantry gear. Made of 1000 denier, water resistant. Heavy duty zippers and removable nylon web strap.

### FINGERLESS GLOVES

#### TA04181



Fingerless Gloves allow the wearer to move about freely while keeping in warmth.



# HEAD GEAR

#### **COOLING MASK**

TA041