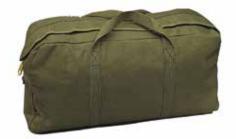

### **DUFFEL BAG**

#### TA04046

Top loading duffel bag with snap hook closure.