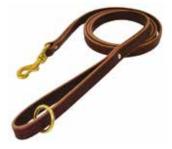

### **K9 COOLING VEST**

TA07001

Constant temperature when charged Cooling duration: 2 hours Washable, removable cool-packs.

LEASH

TA07010

Leather dog leash for tracking. Stitched with snap hook.

A fully equipped kit to meet initial First Aid requirements in the field.