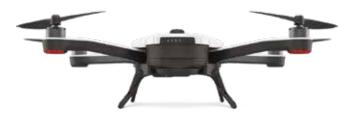

## QUADCOPTER

#### TA08041

The Quadcopter is a high-end lightweight carbon UAV able to fly for up to 60 minutes while capturing video data. Able to take off and land autonomously, the Quadcopter has a high level stabilization system and user friendly interface.