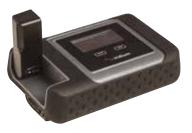

#### **IRIDIUM ANYWHERE**

#### TA04207

Turn your smartphone into a satellite phone using the Iridium Anywhere device which enables your smartphone to work anywhere on the planet. Supports daily functions including social networking, email use, SMS, GPS tracking, smartphone applications and more.