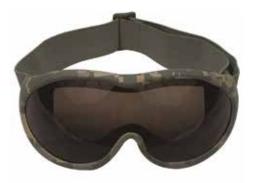

### **BALLISTIC GOGGLES**

TA02083

Lightweight eye protection offers a unique combination of high level protection and an unrestricted field of view.