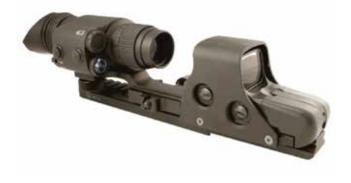

**THROAT MICROPHONE**

TACTICAL HEADSET



Flexible behind the head headset with left boom microphone.

### HEAVY DUTY HEADSET

#### TA04189



#### MESH BANDED HEADSET

TA04204



Comfortable and flexible under-the-helmet mesh headset.





#### **ARMY HEADSET**

TA04188



Swivel earpiece is attached to the helmet clip. Noise cancelling, attached to the chin strap.

### THIN WIRE HEADSET

#### TA04205



Combines hearing protection technology to protect ears and reduces unnecessary ambient sounds.



# **NIGHT SIGHTS**

#### NIGHT VISION RIFLE SCOPE X4 OR X6

CLIP ON

TA02029



The night vision unit is mounted in front of an existing scope to give the day scope night vision capability. Suitable for use with most commercial & military day sights.

#### WEAPON MOUNTED MONOCULAR

TA04202



### LONG RANGE INFRA-RED SIGHT

TA04186



TA02027



Provides exceptional quality image resolution under varying light conditions. The scope is easy to service and maintain. X4 or X6 powerful magnification available.

#### **DIGITAL NIGHT VISION**

TA04185



## IRD HUNTER THERMAL SIGHT

IRD2222



IR Hunter is a high-end thermal sight for all and any need. This innovative high-precision all-terrain weapon sighting system combines the most sophisticated technologies to form a clear and distinct thermal image.



# DAY SIGHT

TAROS

#### SCOPE X4-16

TA02026



The night vision unit is mounted in front of an existing scope to give the day scope night vision capability. Suitable for use with most commercial & military day sights.



# TA02028



The X5-25 provides a full 5x and a wide fie