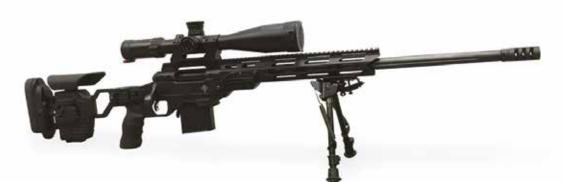

### **308 SNIPER RIFLE**

TA04163

Caliber: 7.62mm x 51 NATO.

#### **338 SNIPER RIFLE**

TA02021

A long-range high-precision rifle. Intended for the trained marksman, this weapon is designed to shoot targets at up to 1200m and beyond. Caliber: 0.338

#### SNIPER RIFLE 14.5X114

TA04165

A long-range high-precision rifle. Intended for the trained marksman, this weapon is designed to shoot targets at up to 1200m and beyond. Caliber: 0.338

#### 7.62 SEMI AUTOMATIC RIFLE

TA02023

The 7.62 mm delivers long range precision, rapid fire, and enables execution for long range missions. High capacity, quick change magazines enable ammo selection optimization in both the suppressed and unsuppressed firing models.

#### TA02022

Tactical Rifle - 50 caliber.