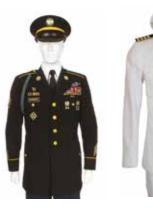

# **DRESS UNIFORM**

#### **DRESS UNIFORM**

TA04173

Ideal during high exertion and cold weather conditions. Ultra-lightweight insulating layer engineered for core temperature consistency.

### **EPAULET**

TA04174

DRESS BOOTS

TA04176

INSIGNIA

TA04175

### **DRESS SHOES**

TA04177