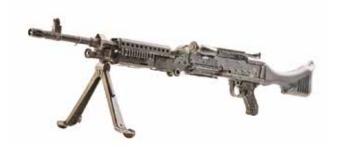

TA04206

The MAG is a multi-purpose 7.62mm machine gun with a range of up to 1,200m. The MAG has been proven as an effective and useful weapon.