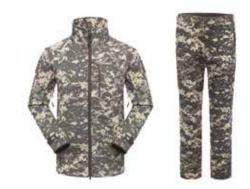

#### COMBAT MILITARY UNIFORM

TA04058

Two-piece military uniform made of breathable fabric. Available in various colours, according to customer request.