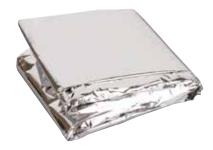

#### **EMERGENCY BLANKET**

#### TA04115

Assorted types of medical bandages and medical aids.

Provides essential warmth, treating and preventing the onset of hyperthermia. Reflecting almost all radiated body heat produced back to the patient.