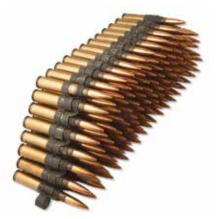

# AMMUNITION

7.62MM

TA04012

5.56MM

9MM

TA04011

TA04015

Types: Ball, Tracer, Blank, Dummy, Non-Bullet, M193 /SS109

LINKED AMMO.

TA04001