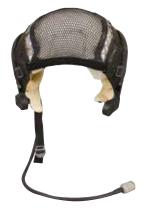

#### MESH BANDED HEADSET

TA04204

Comfortable and flexible under-the-helmet mesh headset.