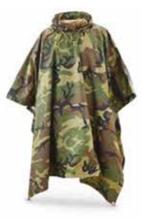

#### **NYLON PONCHO**

TA04076

Nylon Poncho with drawstrings and stoppers. Water repellent and windproof.