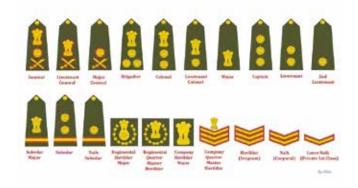

# **DRESS UNIFORM**

#### **DRESS UNIFORM**

TA04173

Ideal during high exertion and cold weather conditions. Ultra-lightweight insulating layer engineered for core temperature consistency.

### **EPAULET**

TA04174

DRESS BOOTS

TA04176

INSIGNIA

TA04175

### **DRESS SHOES**

TA04177