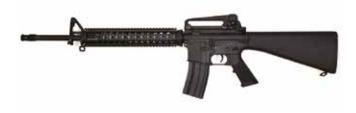

# WEAPONS

**9MM PISTOL** 

TA03126

M-203

TA04003

Complete range of 40mm high explosive and special purpose ammunition.

TA04002

M-16

Assault rifle. Different stock & barrel length options, for Infantry, SWAT & Special Forces.

TA03133

This lightweight weapon, approx. 2.7kg, has a telescopic stock to enhance compatibility and comfort. Reaching the extended length of 63.5cm, this weapon is used for short range anti-terror battle and urban settings.