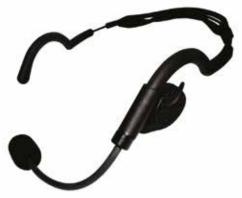

#### **THROAT MICROPHONE**

TACTICAL HEADSET

Flexible behind the head headset with left boom microphone.