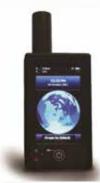

### SATELLITE PERSONAL TRACKING DEVICE

TA04212

A handheld, global, two-way satellite messaging and personal tracking device, which includes a distress button.