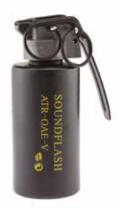

# FLASH & BANG

#### TA03188

Designed to create a distracting and disorienting effect in combat field situations or during tactical entry.