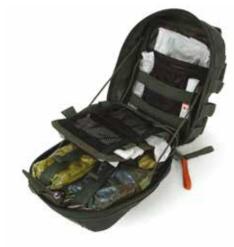

#### PARAMEDIC FIELD BAG

TA04198

A professional medical bag, which meets the needs of the most advance paramedic. Adjustable for all medical field requirements.

#### MEDIC FIRST AID KIT

#### TA04115

Assorted types of medical bandages and medical aids.

Provides essential warmth, treating and preventing the onset of hyperthermia. Reflecting almost all radiated body heat produced back to the patient.