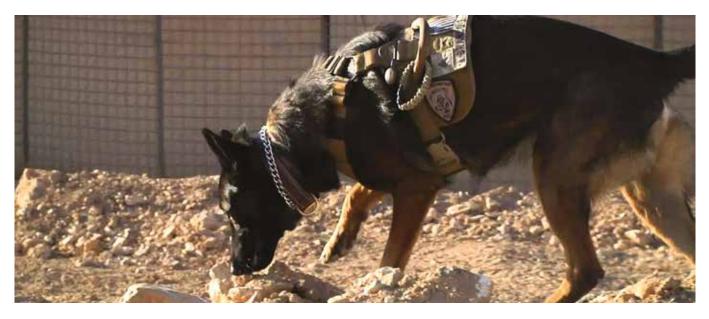

#### **EXPLOSIVE DETECTION**

Displays a passive respose to indicate explosives sitting/lying or in an active way: barking. Detects explosive compounds, including ammunition and firearms (incl. people carying explosives) on buses, trains, planes, etc.

Trained to be non-aggressive to strangers and behave passively in populated areas such as train stations, airports.

Trained to mark their finding in an active or passive way. Trained to detect explosive charges in different terrains and environements.

#### **TRACKING**

A "tracking" dog follows the wcent trail left behind by a person or animal. Ideal for Police Patrol Forces, Security Teams and Police Detectives. The Tracking dogs are trained to:

Assist handlers in tracking missing persons, suspects or lost items Track for several miles through various terrains, following tracks made several

hours before

Trained to locate any clues on the way