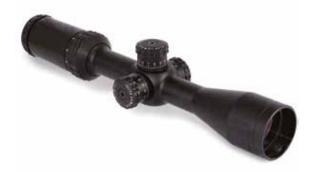

#### SCOPE X4-16

TA02026

The night vision unit is mounted in front of an existing scope to give the day scope night vision capability. Suitable for use with most commercial & military day sights.