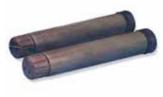

### **ILLUMINATION ROCKET**

TA04123

Manual illumination rocket: Range: 300, 600, 1000 meters.