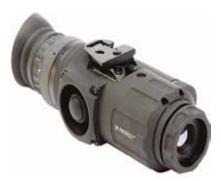

## IRD HUNTER THERMAL SIGHT

IRD2222

IR Hunter is a high-end thermal sight for all and any need. This innovative high-precision all-terrain weapon sighting system combines the most sophisticated technologies to form a clear and distinct thermal image.

#### IRD2220

IR Patrol is a high-end thermal sight for all militaristic needs. This innovative high-precision all-terrain weapon sighting system combines the most sophisticated technologies to form a clear and distinct thermal image.