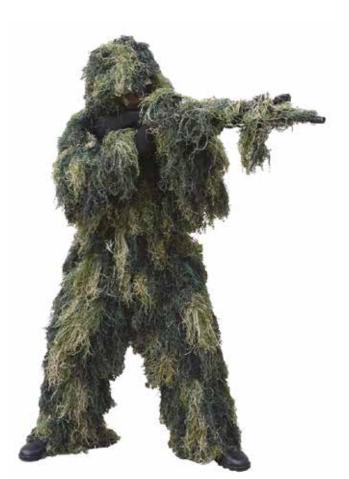

T** 

TA04196

TA02076





# PARACHUTING

## **RESERVE PARACHUTE CANOPY**

PARACHUTE

TA04042



The parachute is steerable and has anti-inversion netting. With very little air passing through the material, the result is a slower-than-normal rate of descent and consequently softer landings. Used during higher field elevations or descending with heavy payload.

TA04043



Reserve emergency parachute for maximum load. Can be folded in deployment bag.

#### **CARGO PARACHUTE**

#### TA04044



The parachute delivery of non-fragile equipment using a high-velocity air delivery method.



solutions for: • Combat • Personnel • Vehicle

Sensor & cameras

### **GROUND FORCES CATALOGUE**

# CAMOUFLAGE

#### **CONCEALED SENSOR**

TA04167



#### **GHILLIE SUIT**

Develop and design unique

TA04168



### CONCEALED CAMERA

TA04169





# CAMOUGLAGE

### CAMOUFLAGE KIT

#### TA04030

Camouflage is used for concealment and disguise, to minimize the detection or identification of troops, weapons, equipment and installations, and includes taking advantage of the immediate environment as well as using natural and artificial materials.

The kit includes: Hammer: 1 Secateurs: 2 Insulating tape: 5 S.P. pipe: 5 S.O.F. brush: 2 Hard brush: 2 Strings: 5 Camouflage net (2m x 4m): 1 Canvas (2m x 4m): 1 Glue spray: 5 Soil bag: 5 Shovel: 2 Wire: 10 Aluminum rods: 10



#### **SNIPING CAMOUFLAGE KIT**

TA04166



A perfect solution for blending in with the surroundings to breakup the distinctive human shape.



# SNIPING

### **308 SNIPER RIFLE**

TA04163



Caliber: 7.62mm x 51 NATO.

#### **338 SNI