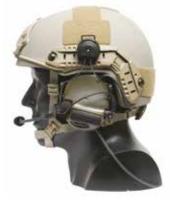

#### **COMMUNICATION HELMET**

Ballistic helmet, equipped with integrated communication system.