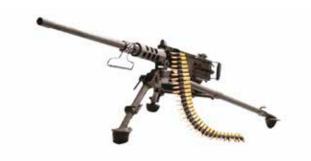

### **MACHINE GUN 0.5**

7.62 MACHINE GUN

TA04008

TA04018

7.62mm machine gun. Reliable and user friendly. Light and compact design provides increased mobility and allows for accurate offhand (shouldered), direct support.