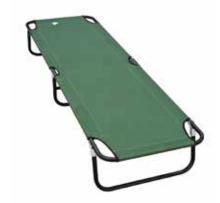

# **COMPACT FOLDING STRETCHER**

#### TA04114

8 Fold, lightweight. Easy to use and can be stored in facilities, vehicles & helicopters