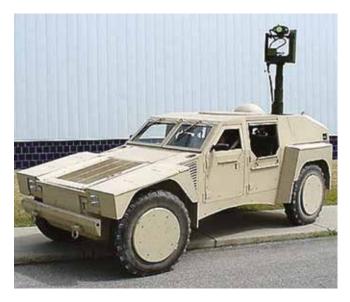

# FAST DEPLOYMENT OBSERVATION WIRELESS SYSTEM

#### TA02007

Ideal for observational operations in remote enemy territories and rural areas where a car or balloon cannot be deployed.