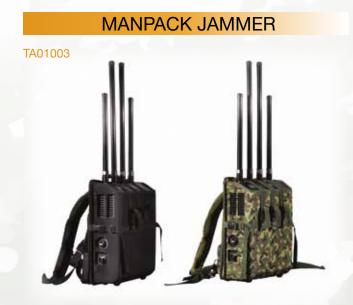

power colored LED: white/blue/red. Dimensions (mm): 60w x 33h x 80l. 90Gr. without battery. Operates on a single 3V lithium CR123 battery, GPCR123A (recommended) / 1 x AA. In IR and visible mode the TL5 PRO allows visibility to be increased or decreased to the following distance: 100/300/800/1500 meters. Impact Proofing: compliance with MIL-STD 810.

#### The kit includes:

1 x TL5 PRO. 1 x Helmet mount.



# **TRACKING & JAMMING**

#### SATELLITE TRACK AND TRACE

TA04211



An advance satellite-based C41 device can provide track & trace capability, two-way messaging, distress andmonitor

### MILITARY VEHICLE JAMMER

TA04109



### SATELLITE PERSONAL TRACKING DEVICE

TA04212



A handheld, global, two-way satellite messaging and personal tracking device, which includes a distress button.





# COMMUNICATIONS

#### PORTABLE COMMUNICATION SYSTEM



### PUSH-TO-TALK IRIDIUM SATELLITE PHONE

TA04207



Designed for global use, even when access to fixed or mobile telecoms infrastructure is limited or non-existent, the PTT uses the Iridium satellite network for worldwide connectivity. For team communications, the Iridium PTT is ruggedly engineered to support high intensity users in the harshest conditions.

#### **IRIDIUM ANYWHERE**

#### TA04207



Turn your smartphone into a satellite phone using the Iridium Anywhere device which enables your smartphone to work anywhere on the planet. Supports daily functions including social networking, email use, SMS, GPS tracking, smartphone applications and more.





Professional 2-way radio.

#### **IRIDIUM HANDSET**

TA03179

TA04107