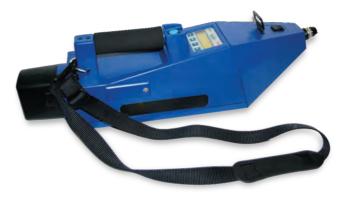

### HIGE SELECTIVE **EXPLOSIVE DETECTOR TA01017**

The explosives trace detector uses chemilumines to detect homemade, military and commercial explosives, including ICAO taggants, plastics, ammonium nitrate, black powder, other nitrates and TATP. Less than 2.7kg 5.9lbs. Extended battery life (6hrs).