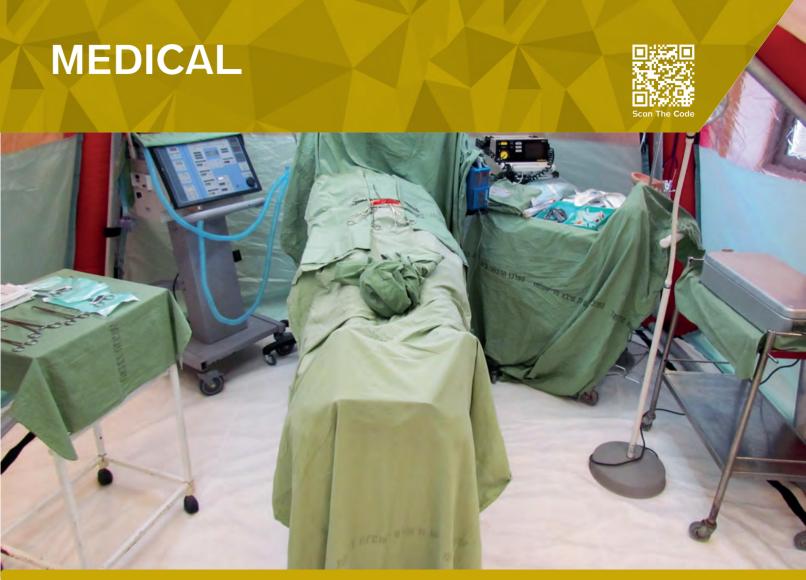

### **CBRN MEDICAL TENT** TA04116

Medical tent for a wide variety of medical applications, from lifesaving surgical procedures in the field to mobile, handy solution in cases of emergency or disasters situations. Various modes of operation, according to the client specific needs: indoor & outdoor, single or several units (separate or combined together), Fast deployment or standby.

### MEDICAL