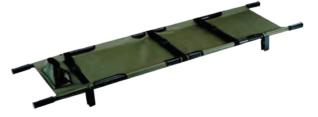

### COMPACT FOLDING C.B.R.N STRETCHER

#### TA10064

8 Fold, lightweight. Easy to use and can be stored in facilities, vehicles & helicopters.