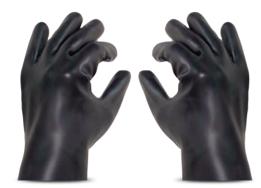

#### **CHEMICALS GLOVES TA10006**

Chemical resistant, hard rubber gloves providing full protection.

#### **CBRN GLOVES TA10008**

Enhanced protection against hazardous materials and CBRN threats.

Optimized gripping abilities.

### **RUBBER GLOVES**

**TA10010** 