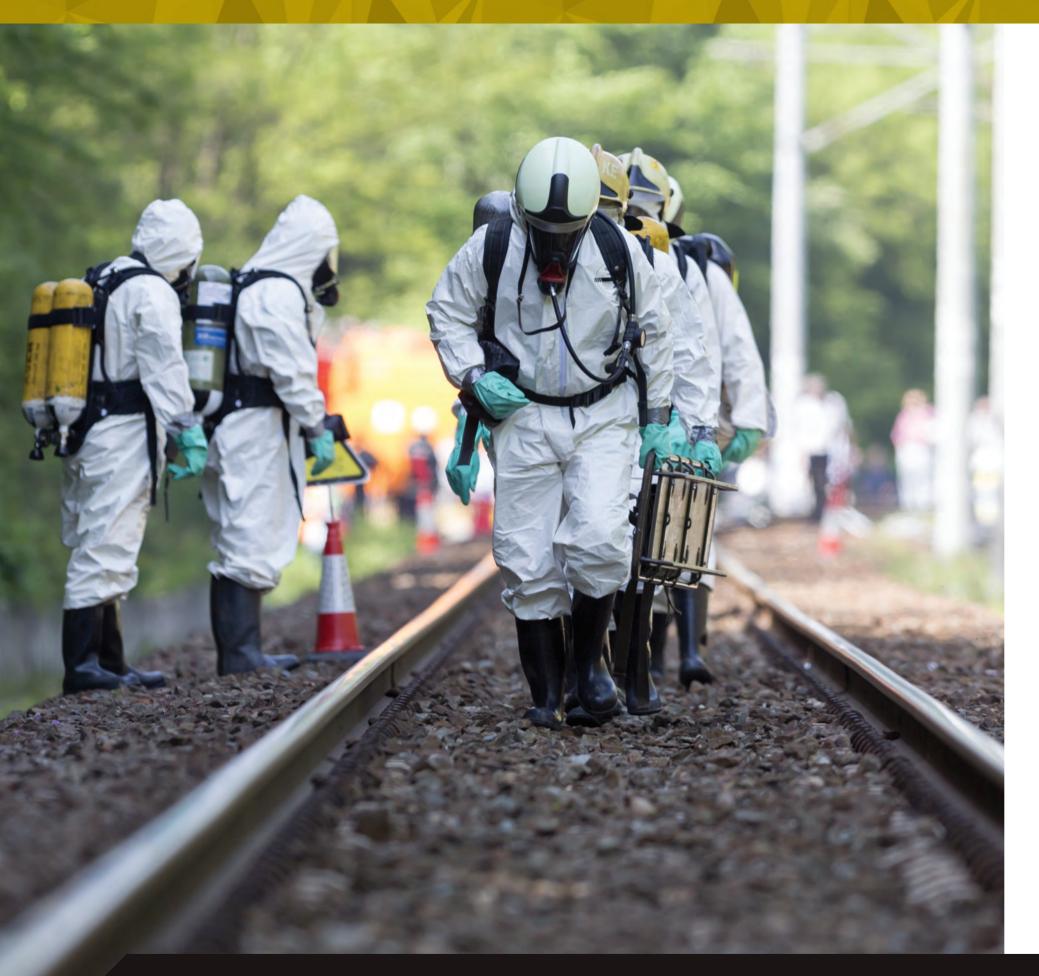

### **C.B.R.N. FULL SOLUTION**

### **CBRN CONCEPT SOLUTION**

TAR builds customised CBRN vehicles designed to provide the CBRN unit with a complete mobile solution to deal with hazardous substances/CBRN threats. The sealed vehicle contains different sensors that are to detect and analyse different types of hazardous substances.

The vehicle contains mobile detectors and collecting devices that allow the team to gather and analyze samples on-site and decide the alert level required.