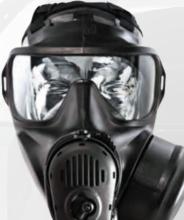

### TACTICAL MASK

The mask offers high protection and outstsanding field of view with superior comfort.

#### TPM46 PANORAMIC MASK TA10013

Includes speech diaphragm for optimal personnel communication.

### CBRN MASK TA10015

Head harness type mask with lightweight canister.

### MULTI-ROLL MASK

Offers high protection and an outstanding field of vision and superior comfort. The innovative design features optimize the user's time in the operational arena.

### PROTECTIVE MASK

Extraordinary protection against CBRN and industrial chemical agents. A canister can be mounted either on the left or right side to make it easier to aim a gun for both right and left-handed persons.