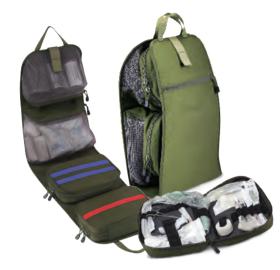

chemical particles and agents.



#### **ISOLATION SYSTEM TA10059**

Sterile portable isolation room. Separated from external surroundings.



### **OPEN VEHICLE PROTECTION SYSTEM TA10056**

Designed for long time operations. Additional absorption capacity of toxic industrial chemicals.



**BUILDING & INFRASTRUCTURE** SYSTEM **TA10058** 



**ISOLATION SHELTER** TA10060





### **CBRN MEDICAL TENT** TA04116

Medical tent for a wide variety of medical applications, from lifesaving surgical procedures in the field to mobile, handy solution in cases of emergency or disasters situations. Various modes of operation, according to the client specific needs: indoor & outdoor, single or several units (separate or combined together), Fast deployment or standby.





### MEDICAL

### MEDICAL KIT



### AIR SUPPLY UNIT

Standard cylinder with universal pressure reducer, coupled with two airline connections.



VACCINATION TA10065

22



Morphine Obidoxime Diazepam Auto Injector Pralidoxime

#### **EMERGENCY BLANKET** TA10062

Provides essential warmth, treating and preventing the onset of hypothermia. Reflecting almost all radiated body heat produced back to the patient.



### COMPACT FOLDING C.B.R.N STRETCHER

#### TA10064

8 Fold, lightweight. Easy to use and can be stored in facilities, vehicles & helicopters.











# ONE STOP SHOP

#### TA02000-TA002999



















VEHICLES







Tel: +972-3-6914564 Fax: +972-3-6914567 Email: tar@tarideal.com www.tarideal.com

#### SCAN HERE TO VISIT OUR WEBSITE