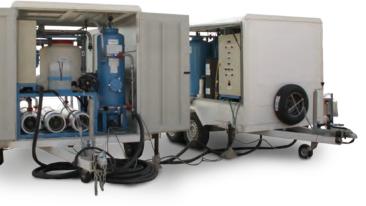

#### MOBILE WATER PURIFICATION SYSTEM **TA10031**

Compact and mobile water treatment plant which is designed to treat any type of water into drinking water. Eliminates all solids, impurities, chemicals, bacteria and viruses from raw water.

#### WATER PURIFICATION **CONTAINER SYSTEM TA10030**

Designed to supply high quality and safe drinking water from different water sources.

PORTABLE PURIFICATION **DIESEL ENGINE** 

**TA10032** 