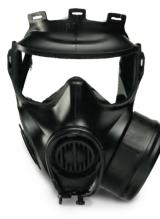

provide positive pressure for specialist operations. Developed with the unknown elements of a threat scenario in mind.



### **BREACHING MODULE** TA10011

Exothermic breaching system for Breathing Apperatus.







### **TACTICAL CARRYING SYSTEM** TA02064

Full back frame for the open breathing system, allows carrying carbon cylinders along with equipment required for the mission.



#### INTEGRATED BREATHING SYSTEM **TA02066**

A combined protective technology with advanced modular breathing apparatus, provides positive pressure capabilities for special operations. Enables a fast response to changing the operational conditions in one complete modular system.





### MASKS & HOODS

### TACTICAL MASK

The mask offers high protection and outstsanding field of view with superior comfort.



#### TPM46 PANORAMIC MASK TA10013

Includes speech diaphragm for optimal personnel communication.



### CBRN MASK TA10015

Head harness type mask with lightweight canister.

### MULTI-ROLL MASK

Offers high protection and an outstanding field of vision and superior comfort. The innovative design features optimize the user's time in the operational arena.



### PROTECTIVE MASK

Extraordinary protection against CBRN and industrial chemical agents. A canister can be mounted either on the left or right side to make it easier to aim a gun for both right and left-handed persons.

### FULL FACE MASK

Full face-piece are ideal for user's air-supply and air-purifying needs.

### ESCAPE HOOD

Compact CBRN escape hood. Provides immediate respiratory protection to Emergency Responders.



### ADUL