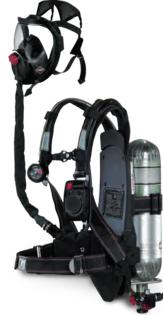

### **OPEN BREATHING SYSTEM** TA02063

The advanced CBRN open respiratory system combines protective mask technology with advanced breathing apparatus to provide positive pressure for specialist operations. Developed with the unknown elements of a threat scenario in mind.

### **TACTICAL CARRYING SYSTEM** TA02064

Full back frame for the open breathing system, allows carrying carbon cylinders along with equipment required for the mission.