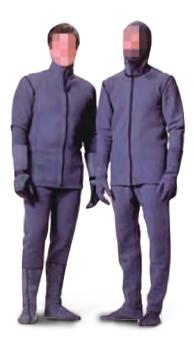

### **PROTECTIVE CLOTHING**

### PROTECTIVE SUIT - HOT ZONE TA02059

The suit offers the highest level of protection from liquid, vapor and pariculate forms of CRBN agents. The unique evaporative cooling capability, avoids trapping heat inside the suit. Designed for superior mobility and confined space operations.

#### PROTECTIVE SUIT - WARM ZONE TA02061

Highly ventilated suit which provides comfort during extended response operations. The suit is designed as a one-piece, allowing the responder to rapidly change and respond swiftly. The suit is equipped with an integrated glove system and booties, eliminating the need for chemical tape.

### HIGH LEVEL PROTECTION SUIT

Fully encapsulated suit protects against hazardous gases & vapors, with double layer visor, gas-tight zip attached boots and gloves.