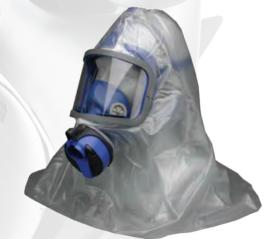

### ADULT PROTECTIVE HOOD

Designed to provide a high degree of reliable protection and physical comfort.