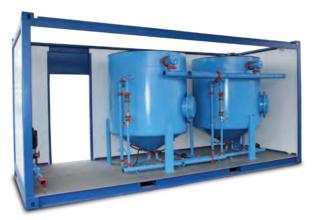

#### MOBILE WATER PURIFICATION SYSTEM **TA10031**

Compact and mobile water treatment plant which is designed to treat any type of water into drinking water. Eliminates all solids, impurities, chemicals, bacteria and viruses from raw water.

#### WATER PURIFICATION **CONTAINER SYSTEM TA10030**

Designed to supply high quality and safe drinking water from different water sources.

PORTABLE PURIFICATION **DIESEL ENGINE** 

**TA10032** 