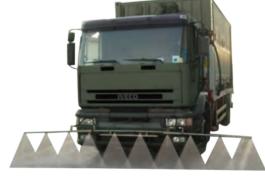

ll tasks in the field.







### DECONTAMINATION & TREATMENT



### DECONTAMINATION SYSTEM

Provides rough cleaning of collective equipment surfaces, spraying of decontamination mixtures and the subsequent rinsing on a line-transit way. Quick relocation and air transport.

### MULTI-FUNCTIONAL TRUCK



### DECONTAMINATION SHELTER SYSTEM

#### TA10041

Continuous and simultaneous CBRN detoxification / decontamination of vehicles, personnel, equipment, and terrain.



DECONTAMINATION TRAILER



16



## MULTI FUNCTIONAL TRAILER

Disinfects and/or detoxifies sensitive material and equipment which can not be treated with other decontamination systems or methods.



### VEHICLE DECONTAMINATION



# CHASSIS FLOOR CLEANER

Automatic system for chassis decontamination, cleaning, and degreasing.





# DECONTAMINATION & TREATMENT

### **SHOWER TENT**

#### TA10043

A fast, efficient and effective way to protect and decontaminate people in an emergency or disaster, where time & manpower is critical importance.



### FIELD SHOWER



#### **EYE WASHER** TA10047

An effective, sterile and safe eyewash. Quick, simple and safe to use.





PERSONAL SHOWER TA10046





### MOBILE DECONTAMINATION SYSTEM

#### TA10049

A comprehensive solution for low-pressure blending of foam, emulsions and diluted compounds.



### COMPACT UNIT SPRAYER



### AGENTS - DECONTAMINATION

Decontamination agent for the decontamination of biological/chemical contaminated surfaces and interiors.





18



### DECONTAMINATION SPRAYER TA10050



### THERMAL FOGGING SYSTEM

The sprayer uses hot air to vaporize a