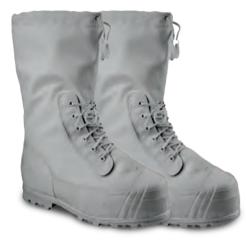

### **PROTECTIVE BOOTS TA10005**

Anti-static boots provide protection against biological and chemical warfare agents. Secure locking system guarantees maximum protection.

COLD WEATHER BOOTS **TA10007** 