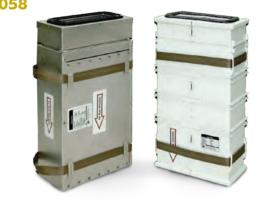

### **OPEN VEHICLE PROTECTION SYSTEM TA10056**

Designed for long time operations. Additional absorption capacity of toxic industrial chemicals.

**BUILDING & INFRASTRUCTURE** SYSTEM **TA10058** 

**ISOLATION SHELTER** TA10060