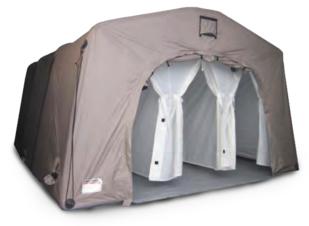

### DECONTAMINATION SHELTER SYSTEM

#### TA10041

Continuous and simultaneous CBRN detoxification / decontamination of vehicles, personnel, equipment, and terrain.

DECONTAMINATION TRAILER

16