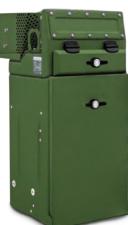

### MODULAR PROTECTION **SYSTEM**

**TA10057** 

A combined ventilation design against all types of biological and chemical particles and agents.