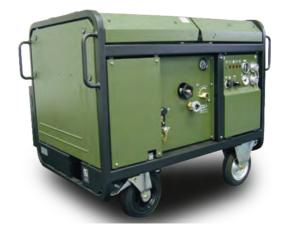

### **TURBO PURIFICATION ENGINE** TA10033

Powerful diesel-engine-driven high pressure steam jet cleaner. Suitable for all tasks in the field.