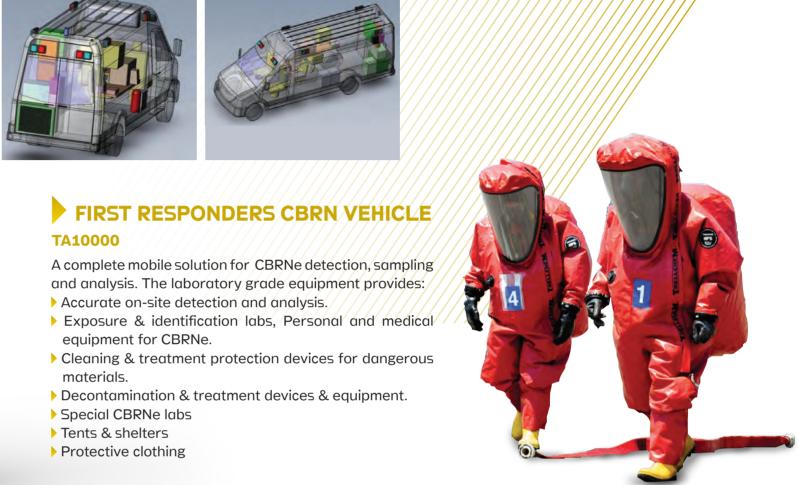

### **CBRN CONCEPT SOLUTION**

TAR builds customised CBRN vehicles designed to provide the CBRN unit with a complete mobile solution to deal with hazardous substances/CBRN threats. The sealed vehicle contains different sensors that are to detect and analyse different types of hazardous substances.

The vehicle contains mobile detectors and collecting devices that allow the team to gather and analyze samples on-site and decide the alert level required.