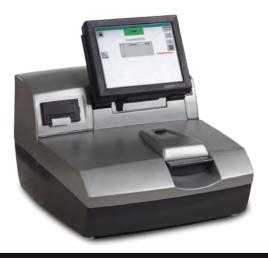

### ADVANCE DESKTOP EXPLOSIVES & NARCOTICS DETECTOR TA01016

Easy to use, delivers fast, accurate results. Dual detection identifies specific explosives, narcotics traces and military grade explosives, Semtex, C4, RDX and TNT & TATP. Processes and analyzes immediately, results displayed immediately on large touch screen.