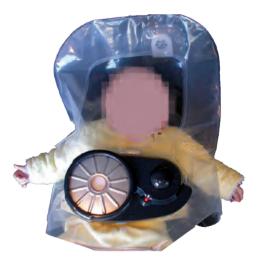

me in the operational arena.



### PROTECTIVE MASK

Extraordinary protection against CBRN and industrial chemical agents. A canister can be mounted either on the left or right side to make it easier to aim a gun for both right and left-handed persons.

### FULL FACE MASK

Full face-piece are ideal for user's air-supply and air-purifying needs.

### ESCAPE HOOD

Compact CBRN escape hood. Provides immediate respiratory protection to Emergency Responders.



### ADULT PROTECTIVE HOOD

Designed to provide a high degree of reliable protection and physical comfort.



# FILTER CANISTERS







### EMERGENCY HOOD

Provides respiratory protection from non atmospheres containing chemical, biological, radiological and nuclear respiratory hazards or toxic industrial chemicals.



### INFANT SHIELD





WWW.TARIDEAL.COM

### **DETECTION & IDENTIFICATION**

### MOBILE CHEMICAL DETECTOR **TA10021**

Detector for fixed applications. Fast start-up and reliable operation with chemical library that can be chosen per mission. Flexible and upgradeable.



#### MODULE HAND HELD DETECTION **TA10025**

Enables simultaneous chemical and radiological detection. Fast and sensitive radiation detection properties.

High sensitivity at background radiation levels.



### PERSONAL ELECTRONIC **ALARMING DOSIMETER TA10023**

Radiation measuring instrument for reliable detection

12

### **IDENTIFICATION SYSTEM** TA10022

Chemical Identification System, provides detection, classification and guantification of toxic industrial chemicals and chemical warfare agents, Results within minutes.



**FIXED POSITI