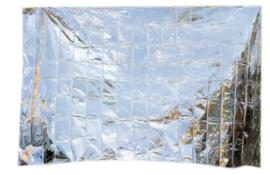

#### **EMERGENCY BLANKET** TA10062

Provides essential warmth, treating and preventing the onset of hypothermia. Reflecting almost all radiated body heat produced back to the patient.