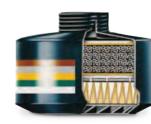

5

Head harness type mask with lightweight canister.

### MULTI-ROLL MASK

Offers high protection and an outstanding field of vision and superior comfort. The innovative design features optimize the user's time in the operational arena.



### PROTECTIVE MASK

Extraordinary protection against CBRN and industrial chemical agents. A canister can be mounted either on the left or right side to make it easier to aim a gun for both right and left-handed persons.

### FULL FACE MASK

Full face-piece are ideal for user's air-supply and air-purifying needs.

### ESCAPE HOOD

Compact CBRN escape hood. Provides immediate respiratory protection to Emergency Responders.



### ADULT PROTECTIVE HOOD

Designed to provide a high degree of reliable protection and physical comfort.



# FILTER CANISTERS







### EMERGENCY HOOD

Provides respiratory protection from non atmospheres containing chemical, biological, radiological and nuclear respiratory hazards or toxic industrial chemicals.



### INFANT SHIELD





WWW.TARIDEAL.COM

### **DETECTION & IDENTIFICATION**

### MOBILE CHEMICAL DETECTOR **TA10021**

Detector for fixed applications. Fast start-up and reliable operation with chemical library that can be chosen per mission. Flexible and upgradeable.



#### MODULE HAND HELD DETECTION **TA10025**

Enables simultaneous chemical and radiological detection. Fast and sensitive radiation detection properties.

High sensitivity at background radiation levels.



### PERSONAL ELECTRONIC **ALARMING DOSIMETER TA10023**

Radiation measuring instrument for reliable detection

12

### **IDENTIFICAT