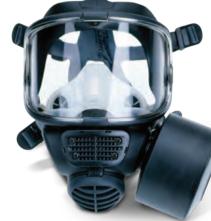

### PROTECTIVE MASK

Extraordinary protection against CBRN and industrial chemical agents. A canister can be mounted either on the left or right side to make it easier to aim a gun for both right and left-handed persons.