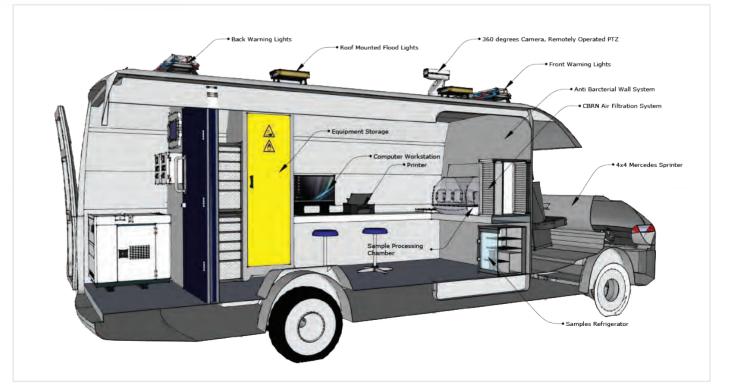

### **CBRN CONCEPT SOLUTION**

TAR builds customised CBRN vehicles designed to provide the CBRN unit with a complete mobile solution to deal with hazardous substances/CBRN threats. The sealed vehicle contains different sensors that are to detect and analyse different types of hazardous substances.

The vehicle contains mobile detectors and collecting devices that allow the team to gather and analyze samples on-site and decide the alert level required.