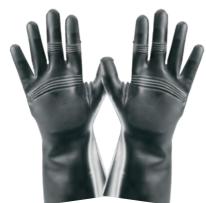

#### **CBRN GLOVES TA10008**

Enhanced protection against hazardous materials and CBRN threats.

Optimized gripping abilities.