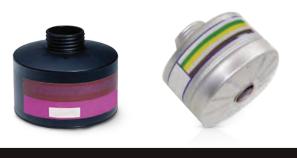

in the operational arena.



### PROTECTIVE MASK

Extraordinary protection against CBRN and industrial chemical agents. A canister can be mounted either on the left or right side to make it easier to aim a gun for both right and left-handed persons.

### FULL FACE MASK

Full face-piece are ideal for user's air-supply and air-purifying needs.

### ESCAPE HOOD

Compact CBRN escape hood. Provides immediate respiratory protection to Emergency Responders.



### ADULT PROTECTIVE HOOD

Designed to provide a high degree of reliable protection and physical comfort.



# FILTER CANISTERS







### EMERGENCY HOOD

Provides respiratory protection from non atmospheres containing chemical, biological, radiological and nuclear respiratory hazards or toxic industrial chemicals.



### INFANT SHIELD





WWW.TARIDEAL.COM

### **DETECTION & IDENTIFICATION**

### MOBILE CHEMICAL DETECTOR **TA10021**

Detector for fixed applications. Fast start-up and reliable operation with chemical library that can be chosen per mission. Flexible and upgradeable.



#### MODULE HAND HELD DETECTION **TA10025**

Enables simultaneous chemical and radiological detection. Fast and sensitive radiation detection properties.

High sensitivity at background radiation levels.



### PERSONAL ELECTRONIC **ALARMING DOSIMETER TA10023**

Radiation measuring instrument for reliable detection

12

### **IDENTIFICATION SYSTEM** TA10022

Chemical Identification System, provides detection, classification and guantification of toxic industrial chemicals and chemical warfare agents, Results within minutes.



**FIXED POSITION