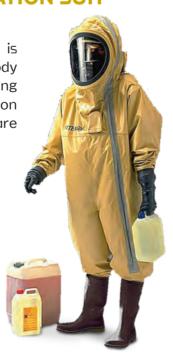

#### PROTECTIVE SUIT - WARM ZONE TA02061

Highly ventilated suit which provides comfort during extended response operations. The suit is designed as a one-piece, allowing the responder to rapidly change and respond swiftly. The suit is equipped with an integrated glove system and booties, eliminating the need for chemical tape.