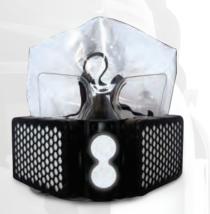

### ESCAPE HOOD

Compact CBRN escape hood. Provides immediate respiratory protection to Emergency Responders.

### EMERGENCY HOOD

Provides respiratory protection from non atmospheres containing chemical, biological, radiological and nuclear respiratory hazards or toxic industrial chemicals.