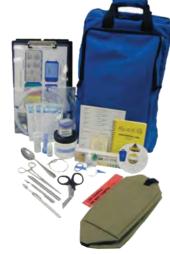

EMICAL DETECTOR **TA10021**

Detector for fixed applications. Fast start-up and reliable operation with chemical library that can be chosen per mission. Flexible and upgradeable.



#### MODULE HAND HELD DETECTION **TA10025**

Enables simultaneous chemical and radiological detection. Fast and sensitive radiation detection properties.

High sensitivity at background radiation levels.



### PERSONAL ELECTRONIC **ALARMING DOSIMETER TA10023**

Radiation measuring instrument for reliable detection

12

### **IDENTIFICATION SYSTEM** TA10022

Chemical Identification System, provides detection, classification and guantification of toxic industrial chemicals and chemical warfare agents, Results within minutes.



**FIXED POSITION RADIATION** DETECTOR TA10024



#### CBRN ANALYZER KIT **TA10026**



### HIGE SELECTIVE **EXPLOSIVE DETECTOR TA01017**

The explosives trace detector uses chemilumines to detect homemade, military and commercial explosives, including ICAO taggants, plastics, ammonium nitrate, black powder, other nitrates and TATP. Less than 2.7kg 5.9lbs. Extended battery life (6hrs).



### ADVANCE DESKTOP EXPLOSIVES & NARCOTICS DETECTOR TA01016

Easy to use, delivers fast, accurate results. Dual detection identifies specific explosives, narcotics traces and military grade explosives, Semtex, C4, RDX and TNT & TATP. Processes and analyzes immediately, results displayed immediately on large touch screen.





### HAND-HELD EXPLOSIVES & NARCOTICS DETECTOR **TA01019**

Incorporates multi-mode detection capabilities in a single unit to assist security personnel to detect narc