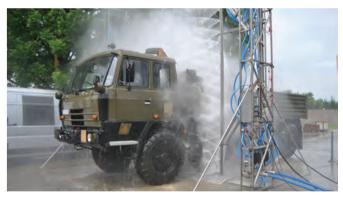

### VEHICLE DECONTAMINATION

# CHASSIS FLOOR CLEANER

Automatic system for chassis decontamination, cleaning, and degreasing.