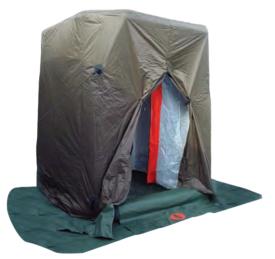

### **SHOWER TENT**

#### TA10043

A fast, efficient and effective way to protect and decontaminate people in an emergency or disaster, where time & manpower is critical importance.

### FIELD SHOWER