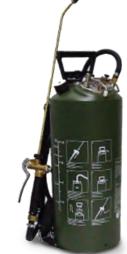

### COMPACT UNIT SPRAYER

### AGENTS - DECONTAMINATION

Decontamination agent for the decontamination of biological/chemical contaminated surfaces and interiors.

18