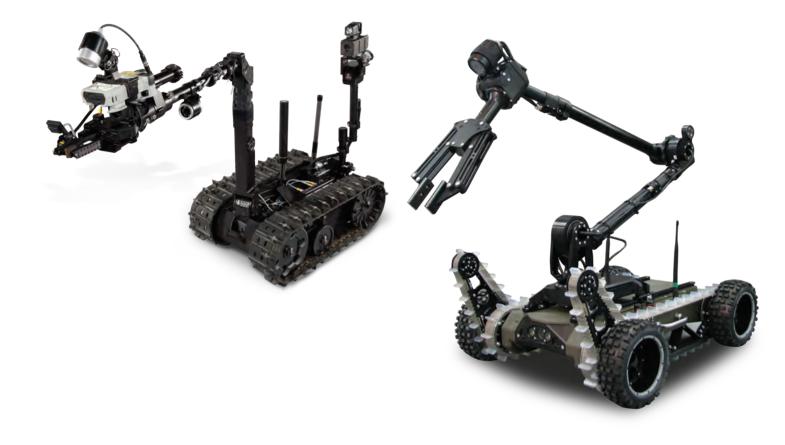

### **CBRN DETECTION ROBOT TA10027**

The advanced battlefield robot includes HazMat and chemical detection kit, together with EOD Bomb Disposal Kit and first responder kit.

#### UNMANNED GROUND VEHICLES **TA10028**

The UGVs is equipped with multiple chemical and radiological sensors. The UGV's main function is to keep operators safe during measuring of explosion risk and dose rate sampling.

### **CBRNE ROBOT TA10029**

The detection and analysis robot provides day/ night detection and surveillance. Mission modules include Manipulator arm, Fiber optic cable reel, X-Ray & disruptor support, gas/liquid sample collector, radiological and chemical sensor supports, pyrometer and integrated mast with pan & tilt video camera.