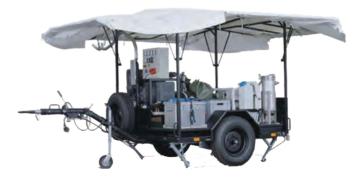

## MULTI FUNCTIONAL TRAILER

Disinfects and/or detoxifies sensitive material and equipment which can not be treated with other decontamination systems or methods.