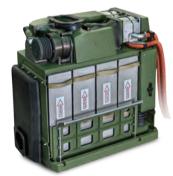

#### MOBILE WATER PURIFICATION SYSTEM **TA10031**

Compact and mobile water treatment plant which is designed to treat any type of water into drinking water. Eliminates all solids, impurities, chemicals, bacteria and viruses from raw water.

#### WATER PURIFICATION **CONTAINER SYSTEM TA10030**

Designed to supply high quality and safe drinking water from different water sources.

PORTABLE PURIFICATION **DIESEL ENGINE** 

**TA10032** 