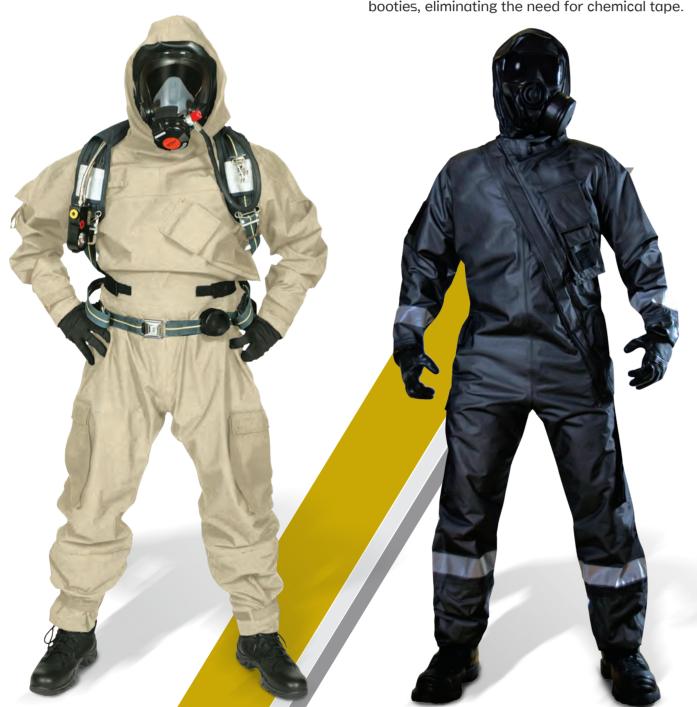

### HIGH LEVEL PROTECTION SUIT

Fully encapsulated suit protects against hazardous gases & vapors, with double layer visor, gas-tight zip attached boots and gloves.