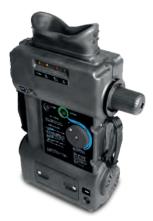

### HAND-HELD EXPLOSIVES & NARCOTICS DETECTOR **TA01019**

Incorporates multi-mode detection capabilities in a single unit to assist security personnel to detect narcotics and contraband. With exceptional threat recognition and superior throughput.

### **POCKET DETECTOR EXPLOSIVE DETECTOR**

#### **TA01020**

Detect and identify a wide variety of explosives including pure explosive and composite explosives under different humidity and pressure conditions in vapour and trace (particles mode).