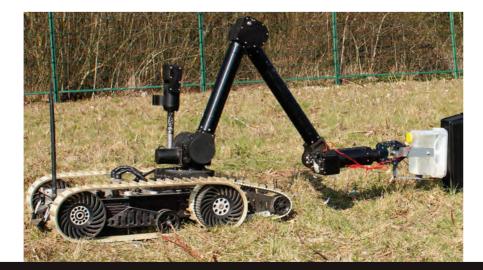

### **CBRN DETECTION ROBOT TA10027**

The advanced battlefield robot includes HazMat and chemical detection kit, together with EOD Bomb Disposal Kit and first responder kit.

#### UNMANNED GROUND VEHICLES **TA10028**

The UGVs is equipped with multiple chemical and radiological sensors. The UGV's main function is to keep operators safe during measuring of explosion risk and dose rate sampling.

### **CBRNE ROBOT TA10029**

The detection and analysis robot provides day/ night detection and surveillance. Mission modules include Manipulator arm, Fiber optic cable reel, X-Ray & disruptor support, gas/liquid sample collector, radiological and chemical sensor supports, pyrometer and integrated mast with pan & tilt video camera.