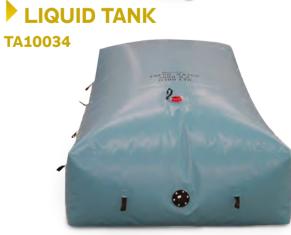

#### WATER PURIFICATION **CONTAINER SYSTEM TA10030**

Designed to supply high quality and safe drinking water from different water sources.

PORTABLE PURIFICATION **DIESEL ENGINE** 

**TA10032** 