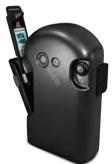

### HAND-HELD EXPLOSIVES & NARCOTICS DETECTOR **TA01019**

Incorporates multi-mode detection capabilities in a single unit to assist security personnel to detect narcotics and contraband. With exceptional threat recognition and superior throughput.