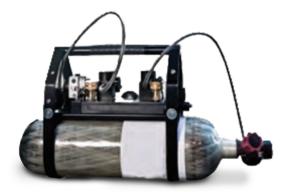

### AIR SUPPLY UNIT

Standard cylinder with universal pressure reducer, coupled with two airline connections.

VACCINATION TA10065

22

Morphine Obidoxime Diazepam Auto Injector Pralidoxime