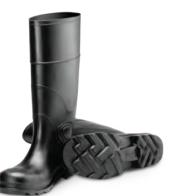

### **PROTECTIVE BOOTS TA10005**

Anti-static boots provide protection against biological and chemical warfare agents. Secure locking system guarantees maximum protection.

COLD WEATHER BOOTS **TA10007** 