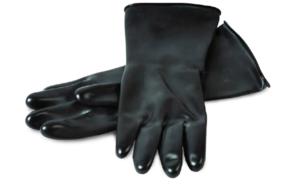

#### **CHEMICALS GLOVES TA10006**

Chemical resistant, hard rubber gloves providing full protection.