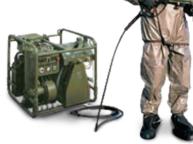

### MOBILE DECONTAMINATION SYSTEM

#### TA10049

A comprehensive solution for low-pressure blending of foam, emulsions and diluted compounds.