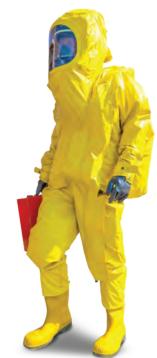

### PROTECTIVE SUIT - HOT ZONE TA02059

The suit offers the highest level of protection from liquid, vapor and pariculate forms of CRBN agents. The unique evaporative cooling capability, avoids trapping heat inside the suit. Designed for superior mobility and confined space operations.