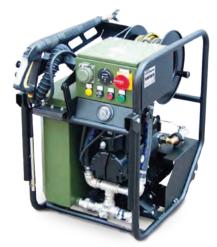

### **TURBO PURIFICATION ENGINE** TA10033

Powerful diesel-engine-driven high pressure steam jet cleaner. Suitable for all tasks in the field.