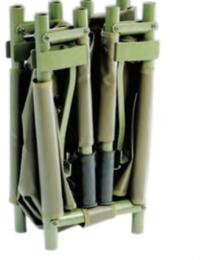

### COMPACT FOLDING C.B.R.N STRETCHER

#### TA10064

8 Fold, lightweight. Easy to use and can be stored in facilities, vehicles & helicopters.