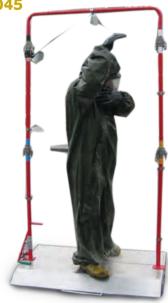

### FIELD SHOWER

#### **EYE WASHER** TA10047

An effective, sterile and safe eyewash. Quick, simple and safe to use.

PERSONAL SHOWER TA10046