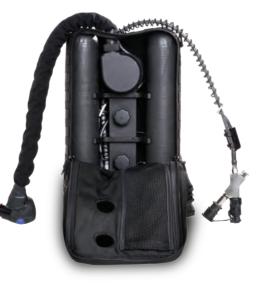

#### INTEGRATED BREATHING SYSTEM **TA02066**

A combined protective technology with advanced modular breathing apparatus, provides positive pressure capabilities for special operations. Enables a fast response to changing the operational conditions in one complete modular system.