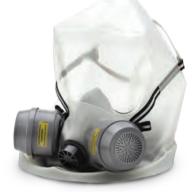

### ESCAPE HOOD

Compact CBRN escape hood. Provides immediate respiratory protection to Emergency Responders.

### EMERGENCY HOOD

Provides respiratory protection from non atmospheres containing chemical, biological, radiological and nuclear respiratory hazards or toxic industrial chemicals.