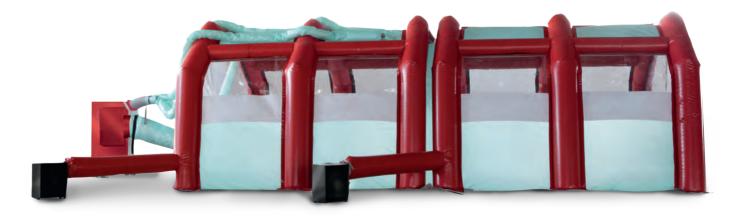

### **CBRN MEDICAL TENT** TA04116

Medical tent for a wide variety of medical applications, from lifesaving surgical procedures in the field to mobile, handy solution in cases of emergency or disasters situations. Various modes of operation, according to the client specific needs: indoor & outdoor, single or several units (separate or combined together), Fast deployment or standby.