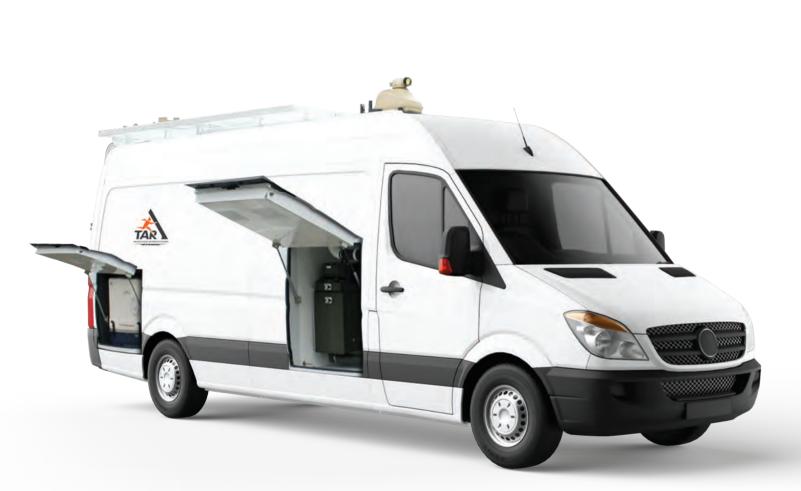

### **CBRN CONCEPT SOLUTION**

TAR builds customised CBRN vehicles designed to provide the CBRN unit with a complete mobile solution to deal with hazardous substances/CBRN threats. The sealed vehicle contains different sensors that are to detect and analyse different types of hazardous substances.

The vehicle contains mobile detectors and collecting devices that allow the team to gather and analyze samples on-site and decide the alert level required.