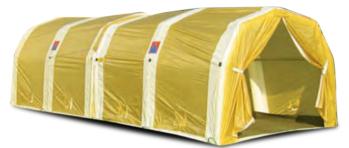

### **CBRN MEDICAL TENT** TA04116

Medical tent for a wide variety of medical applications, from lifesaving surgical procedures in the field to mobile, handy solution in cases of emergency or disasters situations. Various modes of operation, according to the client specific needs: indoor & outdoor, single or several units (separate or combined together), Fast deployment or standby.