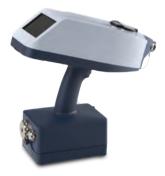

### HIGE SELECTIVE **EXPLOSIVE DETECTOR TA01017**

The explosives trace detector uses chemilumines to detect homemade, military and commercial explosives, including ICAO taggants, plastics, ammonium nitrate, black powder, other nitrates and TATP. Less than 2.7kg 5.9lbs. Extended battery life (6hrs).

### ADVANCE DESKTOP EXPLOSIVES & NARCOTICS DETECTOR TA01016

Easy to use, delivers fast, accurate results. Dual detection identifies specific explosives, narcotics traces and military grade explosives, Semtex, C4, RDX and TNT & TATP. Processes and analyzes immediately, results displayed immediately on large touch screen.