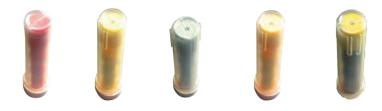

### AIR SUPPLY UNIT

Standard cylinder with universal pressure reducer, coupled with two airline connections.

VACCINATION TA10065

22

Morphine Obidoxime Diazepam Auto Injector Pralidoxime