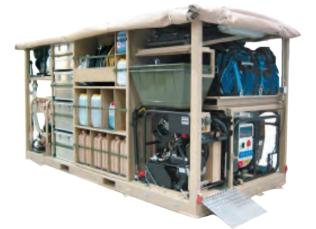

### **TURBO PURIFICATION ENGINE** TA10033

Powerful diesel-engine-driven high pressure steam jet cleaner. Suitable for all tasks in the field.







### DECONTAMINATION & TREATMENT



### DECONTAMINATION SYSTEM

Provides rough cleaning of collective equipment surfaces, spraying of decontamination mixtures and the subsequent rinsing on a line-transit way. Quick relocation and air transport.

### MULTI-FUNCTIONAL TRUCK



### DECONTAMINATION SHELTER SYSTEM

#### TA10041

Continuous and simultaneous CBRN detoxification / decontamination of vehicles, personnel, equipment, and terrain.



DECONTAMINATION TRAILER



16



## MULTI FUNCTIONAL TRAILER

Disinfects and/or detoxifies sensitive material and equipment which can not be treated with other decontamination systems or methods.



### VEHICLE DECONTAMINATION



# CHASSIS FLOOR CLEANER

Automatic system for chassis decontamination, cleaning, and degreasing.





# DECONTAMINATION & TREATMENT

### **SHOWER TENT**

#### TA10043

A fast, efficient and effective way to protect and decontaminate people in an emergency or disaster, where time & manpower is critical importance.



### FIELD SHOWER



#### **EYE WASHER** TA10047

An effective, sterile and safe eyewash. Quick, simple and safe to use.





PERSONAL SHOWER TA10046





### MOBILE DECONTAMINATION SYSTEM

#### TA10049

A comprehensive solution for low-pressure blending of foam, emulsions and diluted compounds.



### COMPACT UNIT SPRAYER



### AGENTS - DECONTAMINATION

Decontamination agent for the decontamination of biological/chemical contaminated surfaces a