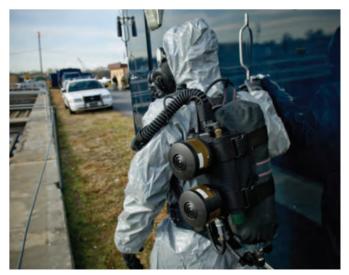

#### INTEGRATED BREATHING SYSTEM **TA02066**

A combined protective technology with advanced modular breathing apparatus, provides positive pressure capabilities for special operations. Enables a fast response to changing the operational conditions in one complete modular system.