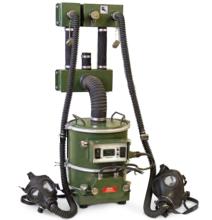

### **OPEN BREATHING SYSTEM** TA02063

The advanced CBRN open respiratory system combines protective mask technology with advanced breathing apparatus to provide positive pressure for specialist operations. Developed with the unknown elements of a threat scenario in mind.

### **TACTICAL CARRYING SYSTEM** TA02064

Full back frame for the open breathing system, allows carrying carbon cylinders along with equipment required for the mission.

#### INTEGRATED BREATHING SYSTEM **TA02066**

A combined protective technology with advanced modular breathing apparatus, provides positive pressure capabilities for special operations. Enables a fast response to changing the operational conditions in one complete modular system.