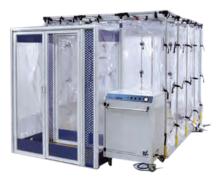

### DECONTAMINATION SHELTER SYSTEM

#### TA10041

Continuous and simultaneous CBRN detoxification / decontamination of vehicles, personnel, equipment, and terrain.

DECONTAMINATION TRAILER

16