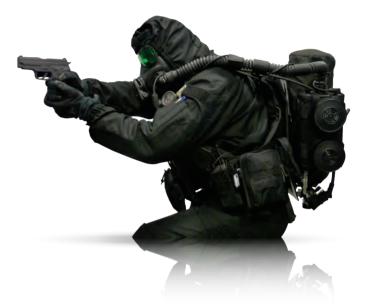

### **OPEN BREATHING SYSTEM** TA02063

The advanced CBRN open respiratory system combines protective mask technology with advanced breathing apparatus to provide positive pressure for specialist operations. Developed with the unknown elements of a threat scenario in mind.

### **TACTICAL CARRYING SYSTEM** TA02064

Full back frame for the open breathing system, allows carrying carbon cylinders along with equipment required for the mission.