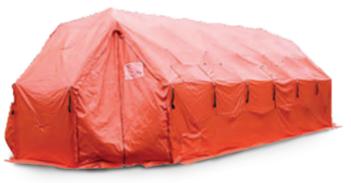

### **CBRN MEDICAL TENT** TA04116

Medical tent for a wide variety of medical applications, from lifesaving surgical procedures in the field to mobile, handy solution in cases of emergency or disasters situations. Various modes of operation, according to the client specific needs: indoor & outdoor, single or several units (separate or combined together), Fast deployment or standby.